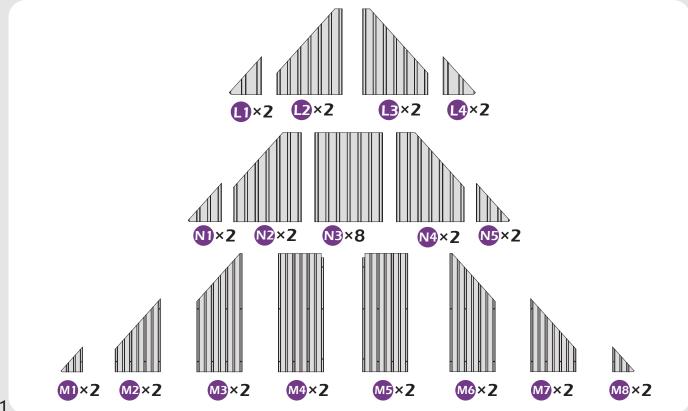

G INSTALLATION.

#### **Pre-assembly**

#### TOOLS THAT MAY BE REQUIRED (Not included in boxes)

\*NOTE: Tools / equipment are not shown to actual size and scale.





RUBBER MALLET



CROSS SCREWDRIVER





ALLEN WRENCH DRILL (BIT S2 7/32\*)

LEVEL

EQUIPMENT REQUIRED (Not included in boxes) \*NOTE: Equipment are not shown to actual size and scale.







SAFETY HAT

GLOVES

STEPLADDER

#### Matters needing attention



1. Two or more people are required for assembly.

SAFETY GOGGLES



2. Do not fully tighten the screws until finish each step of installation.

## **MOUNTING BLUEPRINT**

Solarium 12'×20'



Attention: The above dimensions are manually measured and error is within 1-2 inches. We suggest you anchor the gazebo after installed the main frame.







# **CHECK LIST**



















```
10#×116
(M6×28)
```



 $(\mathfrak{g})$ 











































































































































































# **Care and Cleaning**

Wash frame parts with mild soap and water, rinse thoroughly.

Dry frame completely.

Do not use bleach, acior, other solvents on frame parts.

Please inspect and tighten all bolts or fasteners on a reqular basis to ensure proper performance and safety of your gazebo.

## Warranty

#### Frames

Frames constructions are warranted to be free from defects in material and workmanship for 1 year from item purchased. Damage to frame from negligence won't be covered by this warranty.

#### **Bolts & Nuts**

Bolts and nuts are warranted to be free fro