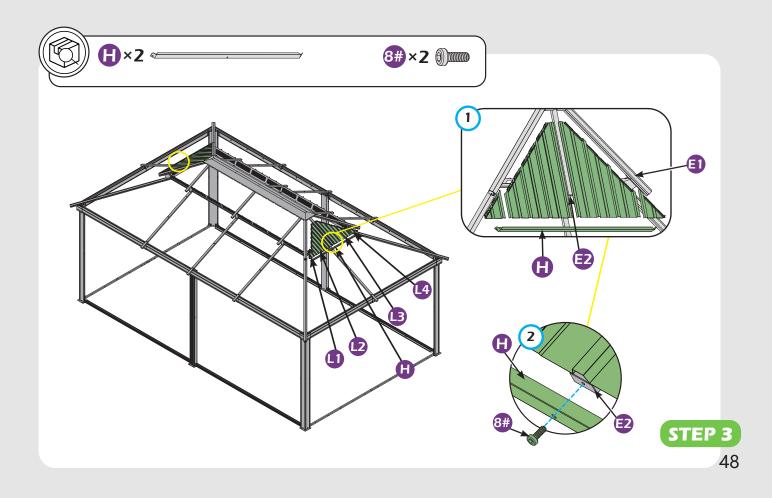

#### Matters needing attention

1. Two or more people are required for assembly.

SAFETY GOGGLES

2. Do not fully tighten the screws until finish each step of installation.