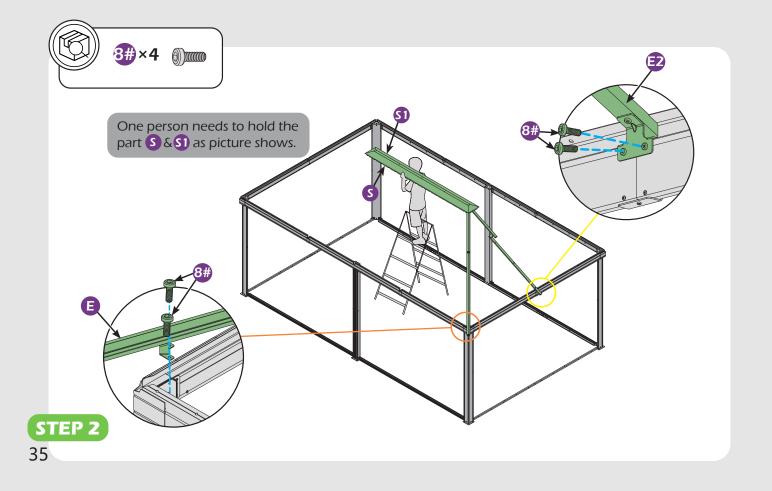

t are not shown to actual size and scale.





RUBBER MALLET



CROSS SCREWDRIVER





ALLEN WRENCH DRILL (BIT S2 7/32\*)

LEVEL

EQUIPMENT REQUIRED (Not included in boxes) \*NOTE: Equipment are not shown to actual size and scale.







SAFETY HAT

GLOVES

STEPLADDER

#### Matters needing attention



1. Two or more people are required for assembly.

SAFETY GOGGLES



2. Do not fully tighten the screws until finish each step of installation.

## **MOUNTING BLUEPRINT**

Solarium 12'×20'



Attention: The above dimensions are manually measured and error is within 1-2 inches. We suggest you anchor the gazebo after installed the main frame.







# **CHECK LIST**



















```
10#×116
(M6×28)
```



 $(\mathfrak{g})$ 











































































































































































# **Care and Cleaning**

Wash frame parts with mild soap and water, rinse thoroughly.

Dry frame completely.

Do not use bleach, acior, other solvents on frame parts.

Please inspect and tighten all bolts or fasteners on a reqular basis to ensure proper performance and safety of your gazebo.

## Warranty

#### Frames

Frames constructions are warranted to be free from defects in material and workmanship for 1 year from item purchased. Damage to frame from negligence won't be covered by this warranty.

#### **Bolts & Nuts**

Bolts and nuts are warranted to be free from defects in material and workmanship for 1 year from item purchased. Damage from exposure to chemicals (including but no