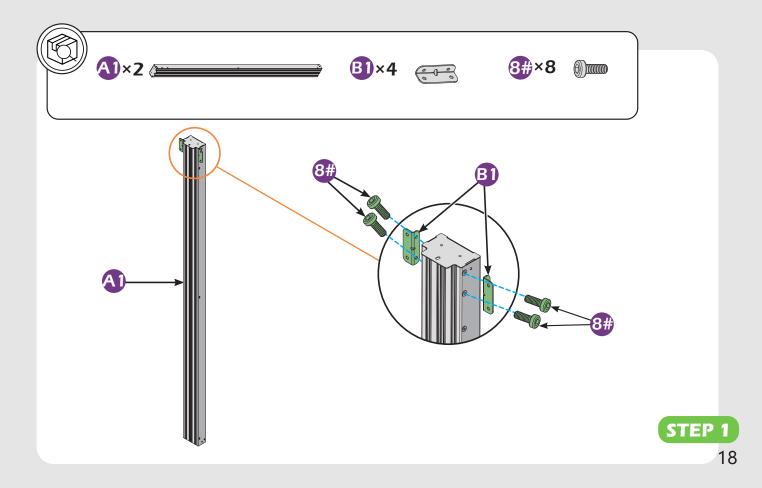

n boxes)

\*NOTE: Tools / equipment are not shown to actual size and scale.





RUBBER MALLET



CROSS SCREWDRIVER





ALLEN WRENCH DRILL (BIT S2 7/32\*)

LEVEL

EQUIPMENT REQUIRED (Not included in boxes) \*NOTE: Equipment are not shown to actual size and scale.







SAFETY HAT

GLOVES

STEPLADDER

#### Matters needing attention



1. Two or more people are required for assembly.

SAFETY GOGGLES



2. Do not fully tighten the screws until finish each step of installation.

## **MOUNTING BLUEPRINT**

Solarium 12'×20'



Attention: The above dimensions are manually measured and error is within 1-2 inches. We suggest you anchor the gazebo after installed the main frame.







# **CHECK LIST**



















```
10#×116
(M6×28)
```



 $(\mathfrak{g})$ 











































































































































































# **Care and Cleaning**

Wash frame parts with mild soap and water, rinse thoroughly.

Dry frame completely.

Do not use bleach, acior, other solvents on frame parts.

Please inspect and tighten all bolts or fasteners on a reqular basis to ensure proper performance and safety of your gazebo.

## Warranty

#### Frames

Frames constructions are warranted to be free from defects in material and workmanship for 1 year from item purchased. Damage to frame from negligence won't be covered by this warranty.

#### **Bolts & Nuts**

Bolts and nuts are warranted to be free from defects in material and workmanship for 1 year from item purchased. Damage from expos