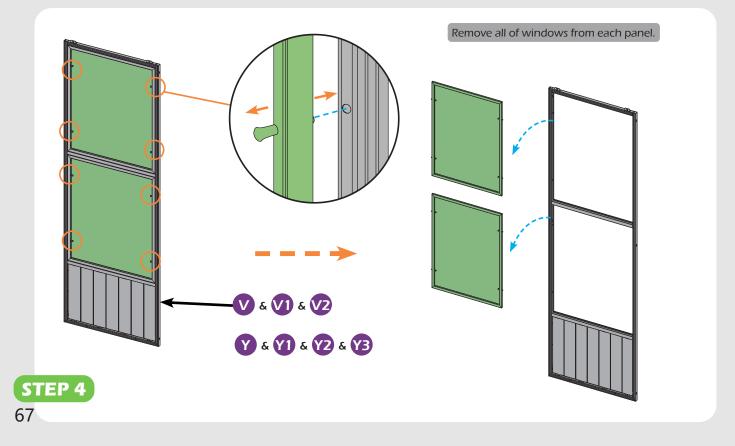

#### Matters needing attention

1. Two or more people are required for assembly.

SAFETY GOGGLES

2. Do not fully tighten the screws until finish each step of installation.