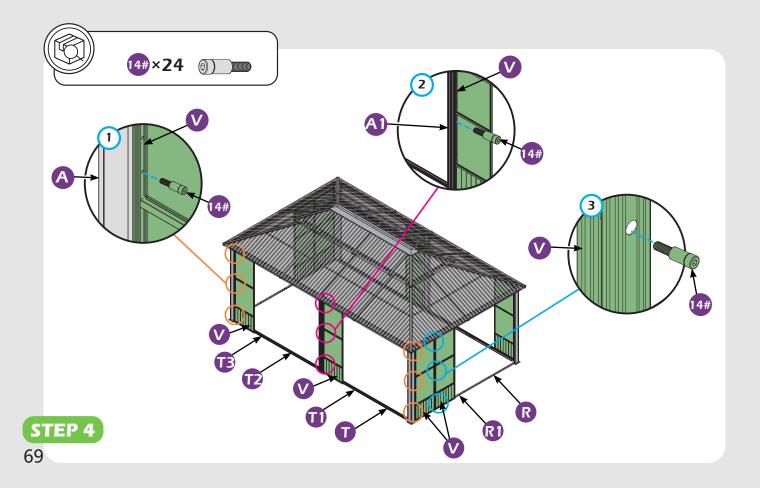

#### Matters needing attention

1. Two or more people are required for assembly.

SAFETY GOGGLES

2. Do not fully tighten the screws until finish each step of installation.