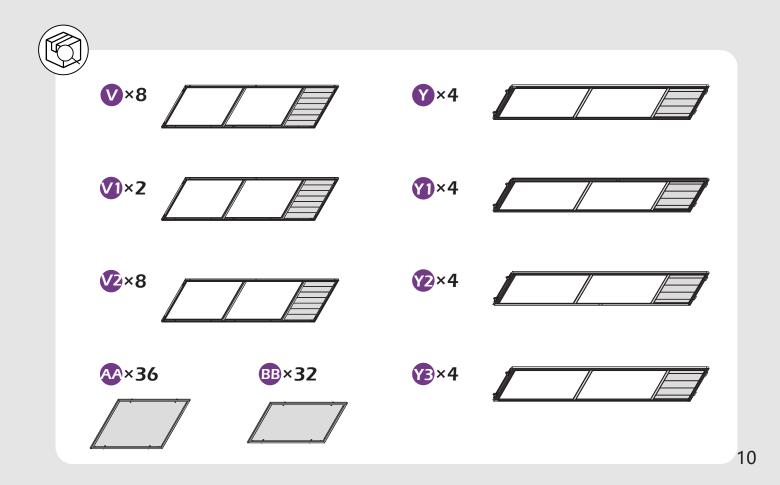

ING INSTALLATION.

#### **Pre-assembly**

#### TOOLS THAT MAY BE REQUIRED (Not included in boxes)

\*NOTE: Tools / equipment are not shown to actual size and scale.





RUBBER MALLET



CROSS SCREWDRIVER





ALLEN WRENCH DRILL (BIT S2 7/32\*)

LEVEL

EQUIPMENT REQUIRED (Not included in boxes) \*NOTE: Equipment are not shown to actual size and scale.







SAFETY HAT

GLOVES

STEPLADDER

#### Matters needing attention



1. Two or more people are required for assembly.

SAFETY GOGGLES



2. Do not fully tighten the screws until finish each step of installation.

## **MOUNTING BLUEPRINT**

Solarium 12'×20'



Attention: The above dimensions are manually measured and error is within 1-2 inches. We suggest you anchor the gazebo after installed the main frame.







# **CHECK LIST**



















```
10#×116
(M6×28)
```



 $(\mathfrak{g})$ 











































































































































































# **Care and Cleaning**

Wash frame parts with mild soap and water, rinse thoroughly.

Dry frame completely.

Do not use bleach, acior, other solvents on frame parts.

Please inspect and tighten all bolts or fasteners on a reqular basis to ensure proper performance and safety of your gazebo.

## Warranty

#### Frames

Frames constructions are warranted to be free from defects in material and workmanship for 1 year from item purchased. Damage to frame from negligence won't be covered by this warranty.

#### **Bolts & Nuts**

Bolts and nuts are warranted to be free f