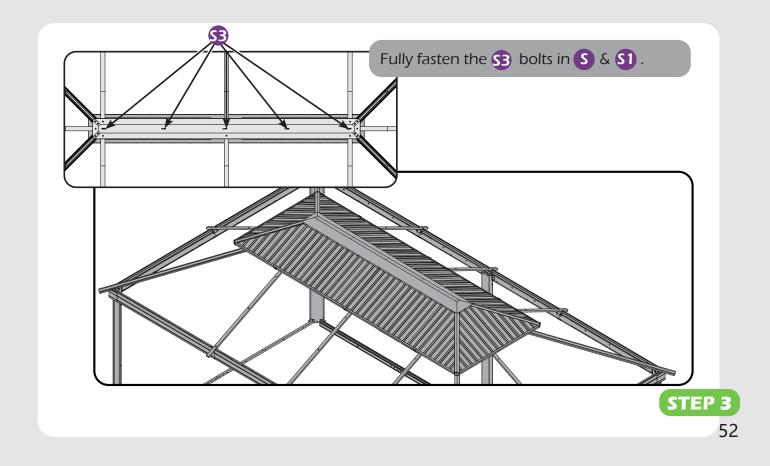

#### Matters needing attention

1. Two or more people are required for assembly.

SAFETY GOGGLES

2. Do not fully tighten the screws until finish each step of installation.