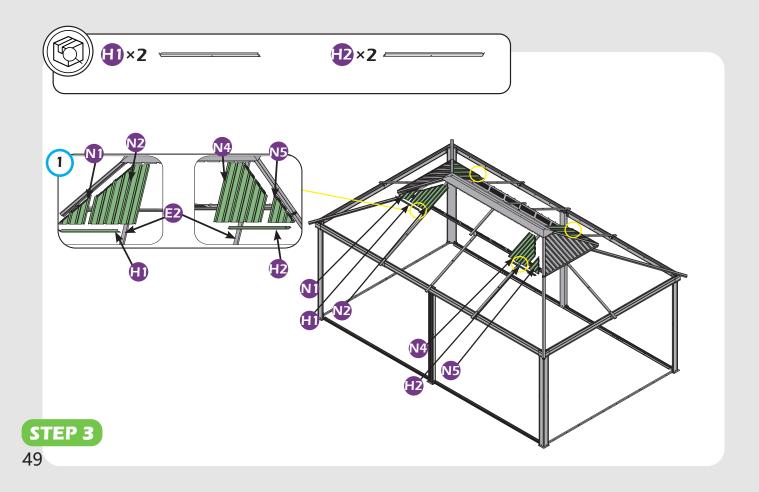

#### Matters needing attention

1. Two or more people are required for assembly.

SAFETY GOGGLES

2. Do not fully tighten the screws until finish each step of installation.