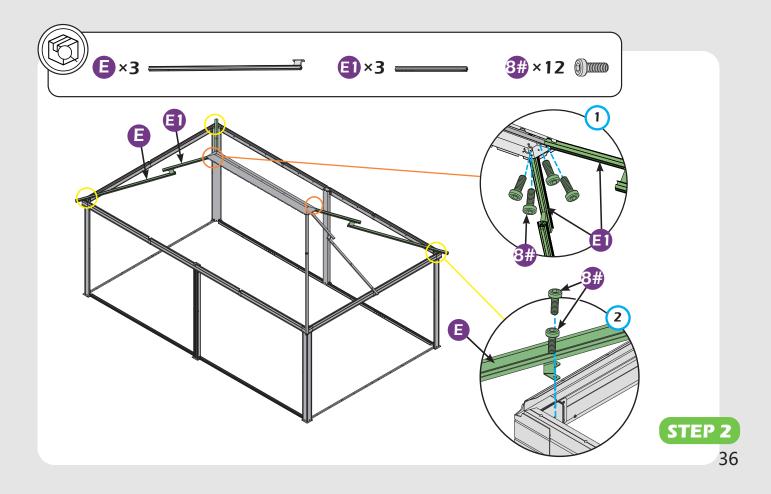

#### **Pre-assembly**

#### Matters needing attention

1. Two or more people are required for assembly.

SAFETY GOGGLES

2. Do not fully tighten the screws until finish each step of installation.