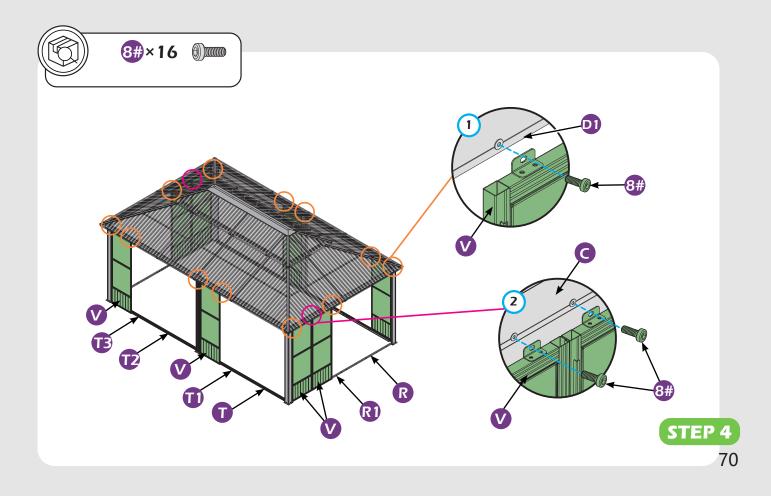

#### Matters needing attention

1. Two or more people are required for assembly.

SAFETY GOGGLES

2. Do not fully tighten the screws until finish each step of installation.