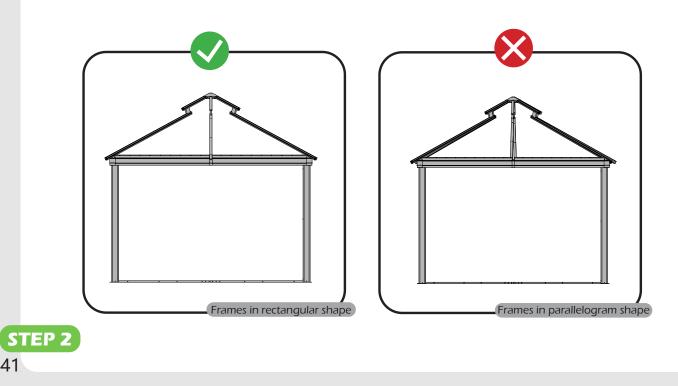

## **MOUNTING BLUEPRINT**

Solarium 12'×20'

Attention: The above dimensions are manually measured and error is within 1-2 inches. We suggest you anchor the gazebo after installed the main frame.