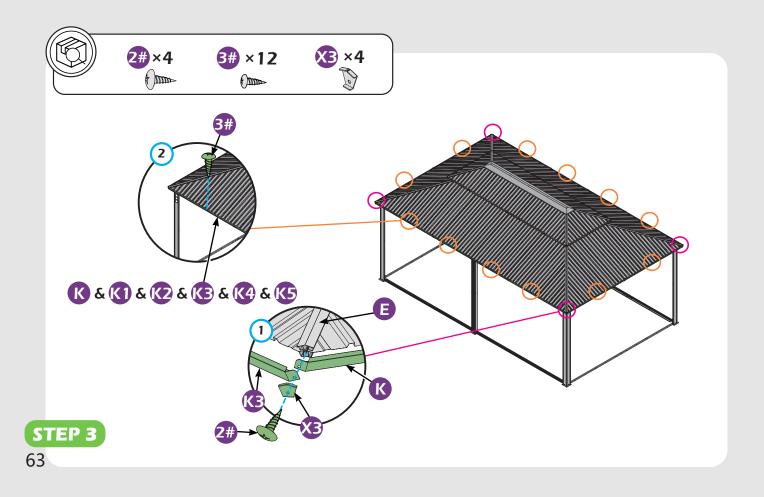

#### Matters needing attention

1. Two or more people are required for assembly.

SAFETY GOGGLES

2. Do not fully tighten the screws until finish each step of installation.