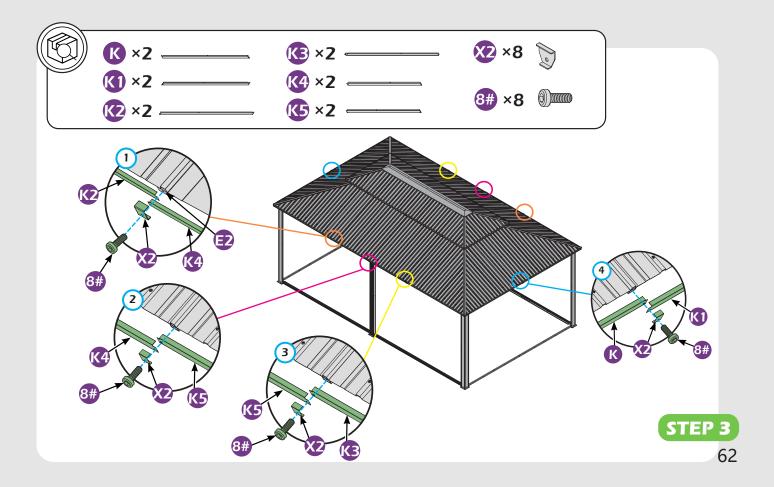

#### Matters needing attention

1. Two or more people are required for assembly.

SAFETY GOGGLES

2. Do not fully tighten the screws until finish each step of installation.