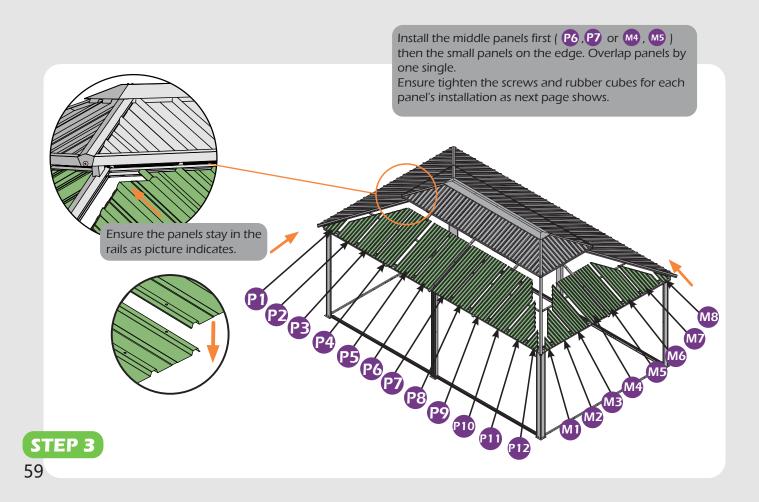

#### Matters needing attention

1. Two or more people are required for assembly.

SAFETY GOGGLES

2. Do not fully tighten the screws until finish each step of installation.