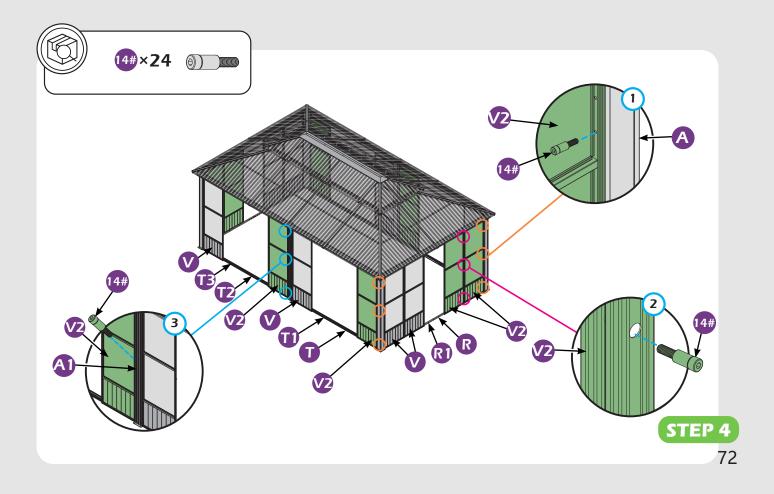

R





ALLEN WRENCH DRILL (BIT S2 7/32\*)

LEVEL

EQUIPMENT REQUIRED (Not included in boxes) \*NOTE: Equipment are not shown to actual size and scale.







SAFETY HAT

GLOVES

STEPLADDER

#### Matters needing attention



1. Two or more people are required for assembly.

SAFETY GOGGLES



2. Do not fully tighten the screws until finish each step of installation.

## **MOUNTING BLUEPRINT**

Solarium 12'×20'



Attention: The above dimensions are manually measured and error is within 1-2 inches. We suggest you anchor the gazebo after installed the main frame.







# **CHECK LIST**



















```
10#×116
(M6×28)
```



 $(\mathfrak{g})$ 











































































































































































# **Care and Cleaning**

Wash frame parts with mild soap and water, rinse thoroughly.

Dry frame completely.

Do not use bleach, acior, other solvents on frame parts.

Please inspect and tighten all bolts or fasteners on a reqular basis to ensure proper performance and safety of your gazebo.

## Warranty

#### Frames

Frames constructions are warranted to be free from defects in material and workmanship for 1 year from item purchased. Damage to frame from negligence won't be covered by this warranty.

#### **Bolts & Nuts**

Bolts and nuts are warranted to be free from defects in material and workmanship for 1 year from item purchased. Damage from exposure to chemicals (including but not only oils, spills, fluids) won't be covered by this warranty.

#### Warranty L