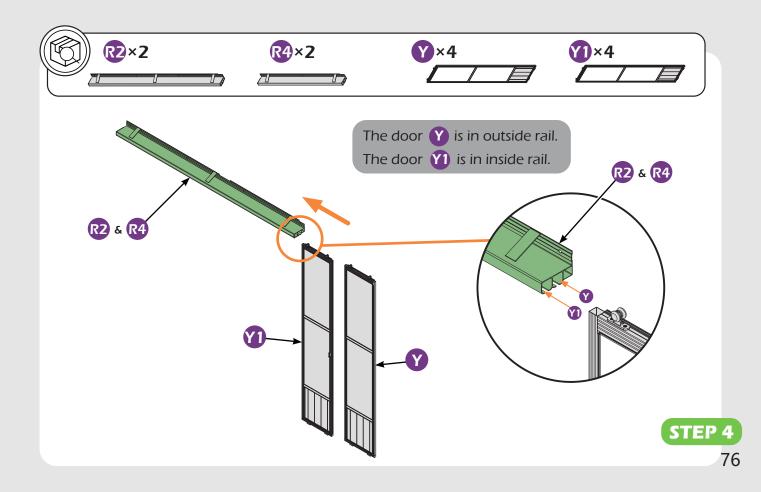

#### **Pre-assembly**

#### Matters needing attention

1. Two or more people are required for assembly.

SAFETY GOGGLES

2. Do not fully tighten the screws until finish each step of installation.