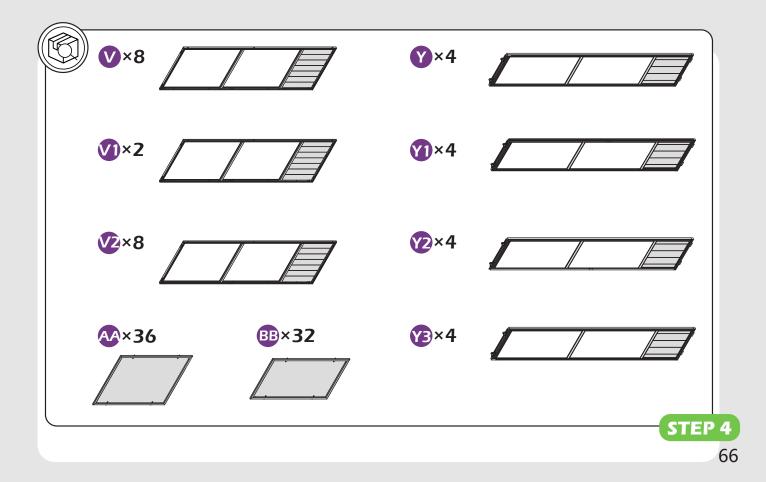

S SCREWDRIVER





ALLEN WRENCH DRILL (BIT S2 7/32\*)

LEVEL

EQUIPMENT REQUIRED (Not included in boxes) \*NOTE: Equipment are not shown to actual size and scale.







SAFETY HAT

GLOVES

STEPLADDER

#### Matters needing attention



1. Two or more people are required for assembly.

SAFETY GOGGLES



2. Do not fully tighten the screws until finish each step of installation.

## **MOUNTING BLUEPRINT**

Solarium 12'×20'



Attention: The above dimensions are manually measured and error is within 1-2 inches. We suggest you anchor the gazebo after installed the main frame.







# **CHECK LIST**



















```
10#×116
(M6×28)
```



 $(\mathfrak{g})$ 











































































































































































# **Care and Cleaning**

Wash frame parts with mild soap and water, rinse thoroughly.

Dry frame completely.

Do not use bleach, acior, other solvents on frame parts.

Please inspect and tighten all bolts or fasteners on a reqular basis to ensure proper performance and safety of your gazebo.

## Warranty

#### Frames

Frames constructions are warranted to be free from defects in material and workmanship for 1 year from item purchased. Damage to frame from negligence won't be covered by this warranty.

#### **Bolts & Nuts**

Bolts and nuts are warranted to be free from defects in material and workmanship for 1 year from item purchased. Damage from exposure to chemicals (including but not only oils, spills, fluids) won't be covered by this warranty.

###