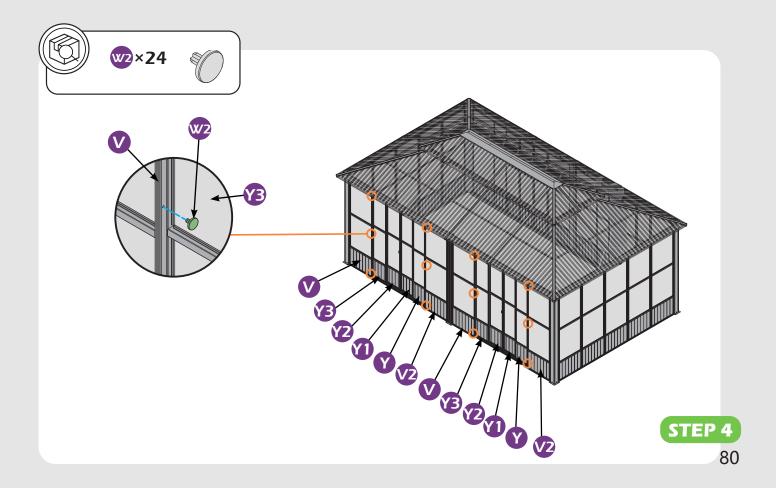

#### Matters needing attention

1. Two or more people are required for assembly.

SAFETY GOGGLES

2. Do not fully tighten the screws until finish each step of installation.