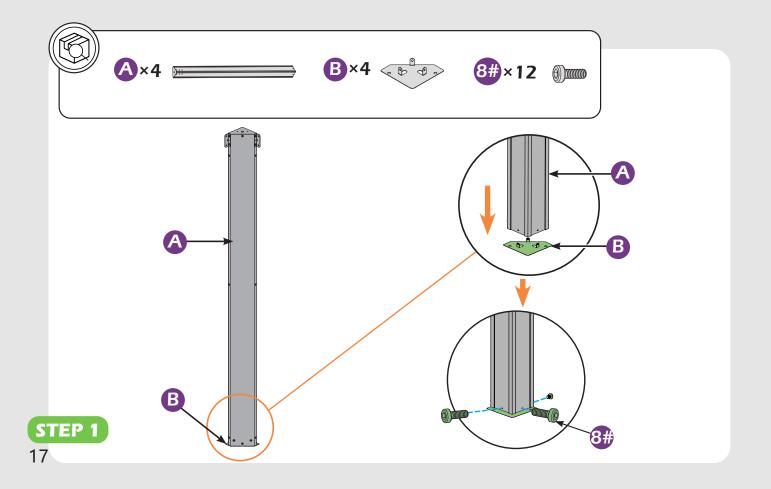

in boxes)

\*NOTE: Tools / equipment are not shown to actual size and scale.





RUBBER MALLET



CROSS SCREWDRIVER





ALLEN WRENCH DRILL (BIT S2 7/32\*)

LEVEL

EQUIPMENT REQUIRED (Not included in boxes) \*NOTE: Equipment are not shown to actual size and scale.







SAFETY HAT

GLOVES

STEPLADDER

#### Matters needing attention



1. Two or more people are required for assembly.

SAFETY GOGGLES



2. Do not fully tighten the screws until finish each step of installation.

## **MOUNTING BLUEPRINT**

Solarium 12'×20'



Attention: The above dimensions are manually measured and error is within 1-2 inches. We suggest you anchor the gazebo after installed the main frame.







# **CHECK LIST**



















```
10#×116
(M6×28)
```



 $(\mathfrak{g})$ 











































































































































































# **Care and Cleaning**

Wash frame parts with mild soap and water, rinse thoroughly.

Dry frame completely.

Do not use bleach, acior, other solvents on frame parts.

Please inspect and tighten all bolts or fasteners on a reqular basis to ensure proper performance and safety of your gazebo.

## Warranty

#### Frames

Frames constructions are warranted to be free from defects in material and workmanship for 1 year from item purchased. Damage to frame from negligence won't be covered by this warranty.

#### **Bolts & Nuts**

Bolts and nuts are warranted to be free from defects in material and workmanship for 1 year from item purchased. Damage from exp