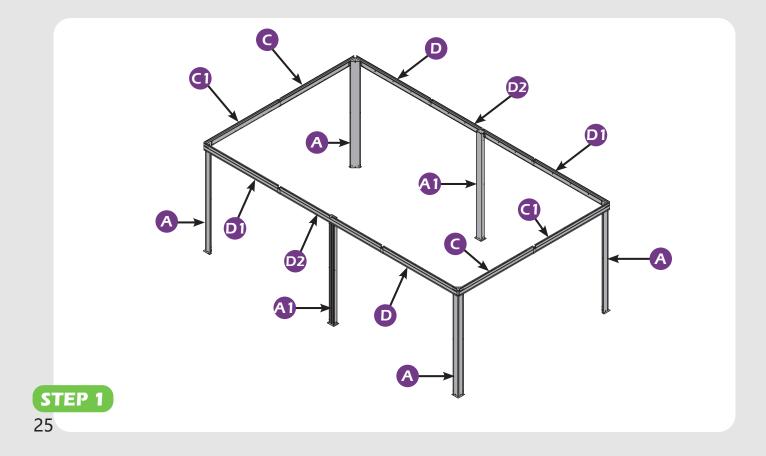

#### **Pre-assembly**

#### Matters needing attention

1. Two or more people are required for assembly.

SAFETY GOGGLES

2. Do not fully tighten the screws until finish each step of installation.