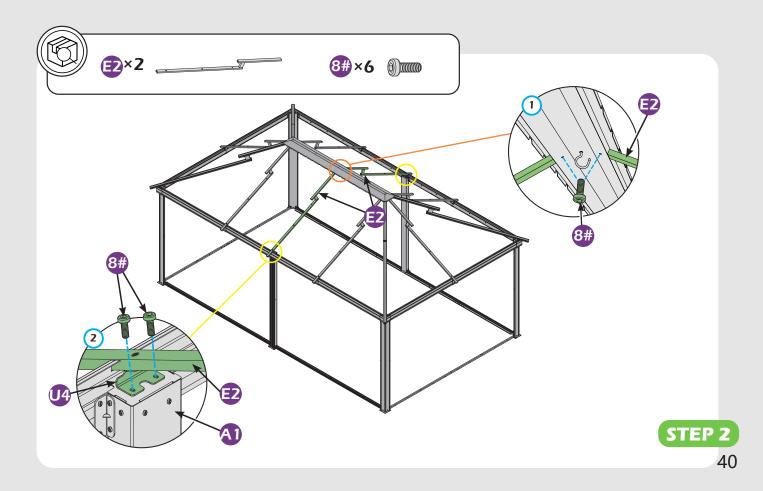

#### Matters needing attention

1. Two or more people are required for assembly.

SAFETY GOGGLES

2. Do not fully tighten the screws until finish each step of installation.