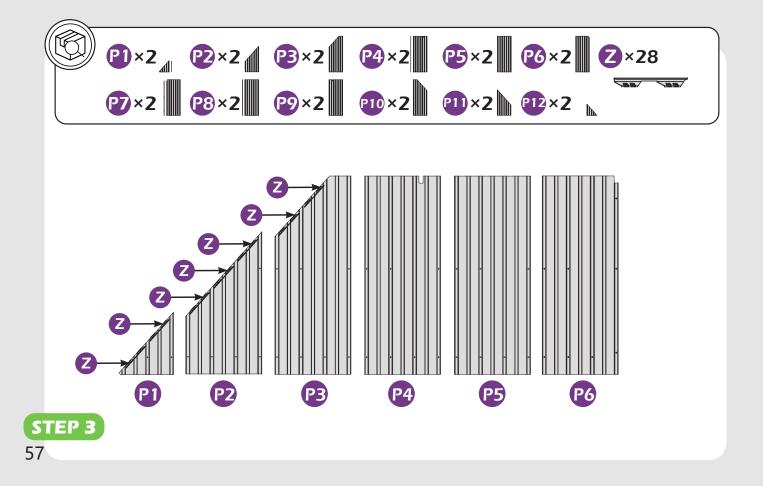

#### Matters needing attention

1. Two or more people are required for assembly.

SAFETY GOGGLES

2. Do not fully tighten the screws until finish each step of installation.