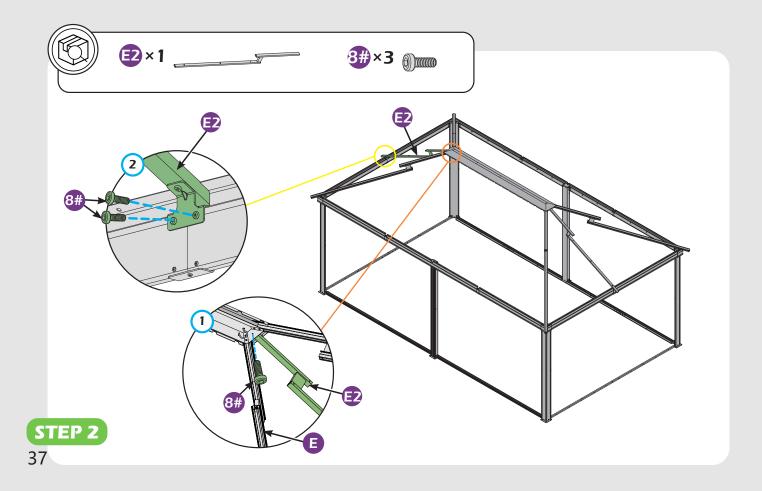

#### **Pre-assembly**

#### Matters needing attention

1. Two or more people are required for assembly.

SAFETY GOGGLES

2. Do not fully tighten the screws until finish each step of installation.