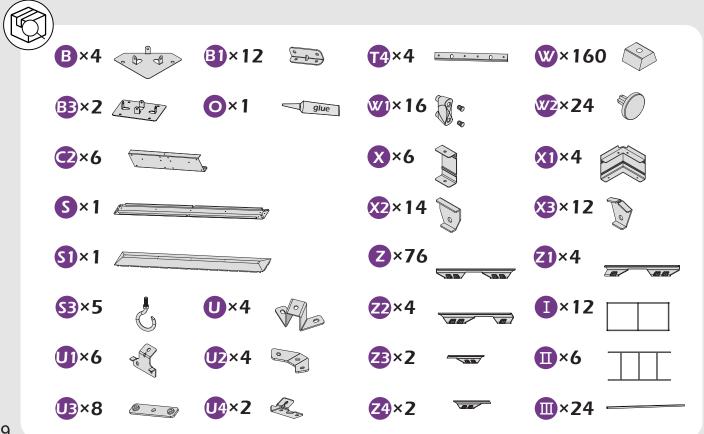

URING INSTALLATION.

#### **Pre-assembly**

#### TOOLS THAT MAY BE REQUIRED (Not included in boxes)

\*NOTE: Tools / equipment are not shown to actual size and scale.





RUBBER MALLET



CROSS SCREWDRIVER





ALLEN WRENCH DRILL (BIT S2 7/32\*)

LEVEL

EQUIPMENT REQUIRED (Not included in boxes) \*NOTE: Equipment are not shown to actual size and scale.







SAFETY HAT

GLOVES

STEPLADDER

#### Matters needing attention



1. Two or more people are required for assembly.

SAFETY GOGGLES



2. Do not fully tighten the screws until finish each step of installation.

## **MOUNTING BLUEPRINT**

Solarium 12'×20'



Attention: The above dimensions are manually measured and error is within 1-2 inches. We suggest you anchor the gazebo after installed the main frame.







# **CHECK LIST**



















```
10#×116
(M6×28)
```



 $(\mathfrak{g})$ 











































































































































































# **Care and Cleaning**

Wash frame parts with mild soap and water, rinse thoroughly.

Dry frame completely.

Do not use bleach, acior, other solvents on frame parts.

Please inspect and tighten all bolts or fasteners on a reqular basis to ensure proper performance and safety of your gazebo.

## Warranty

#### Frames

Frames constructions are warranted to be free from defects in material and workmanship for 1 year from item purchased. Damage to frame from negligence won't be covered by this warranty.

#### **Bolts & Nuts**

Bolts and nuts are warranted to be free