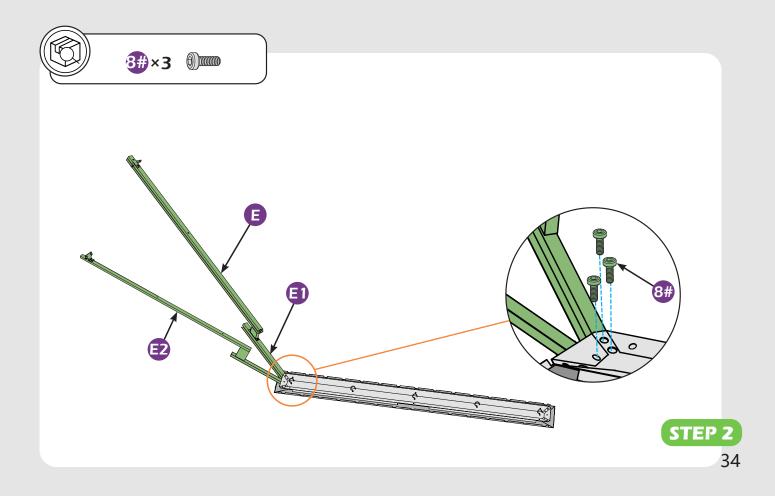

ent are not shown to actual size and scale.





RUBBER MALLET



CROSS SCREWDRIVER





ALLEN WRENCH DRILL (BIT S2 7/32\*)

LEVEL

EQUIPMENT REQUIRED (Not included in boxes) \*NOTE: Equipment are not shown to actual size and scale.







SAFETY HAT

GLOVES

STEPLADDER

#### Matters needing attention



1. Two or more people are required for assembly.

SAFETY GOGGLES



2. Do not fully tighten the screws until finish each step of installation.

## **MOUNTING BLUEPRINT**

Solarium 12'×20'



Attention: The above dimensions are manually measured and error is within 1-2 inches. We suggest you anchor the gazebo after installed the main frame.







# **CHECK LIST**



















```
10#×116
(M6×28)
```



 $(\mathfrak{g})$ 











































































































































































# **Care and Cleaning**

Wash frame parts with mild soap and water, rinse thoroughly.

Dry frame completely.

Do not use bleach, acior, other solvents on frame parts.

Please inspect and tighten all bolts or fasteners on a reqular basis to ensure proper performance and safety of your gazebo.

## Warranty

#### Frames

Frames constructions are warranted to be free from defects in material and workmanship for 1 year from item purchased. Damage to frame from negligence won't be covered by this warranty.

#### **Bolts & Nuts**

Bolts and nuts are warranted to be free from defects in material and workmanship for 1 year from item purchased. Damage from exposure to chemicals (including but