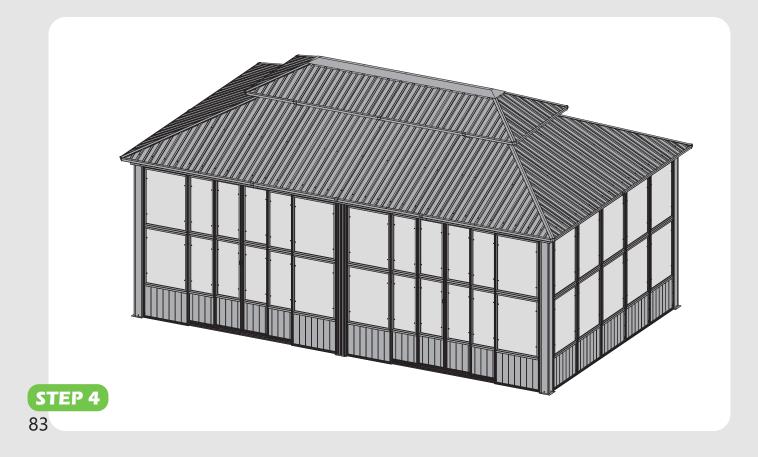

## **MOUNTING BLUEPRINT**

Solarium 12'×20'

Attention: The above dimensions are manually measured and error is within 1-2 inches. We suggest you anchor the gazebo after installed the main frame.