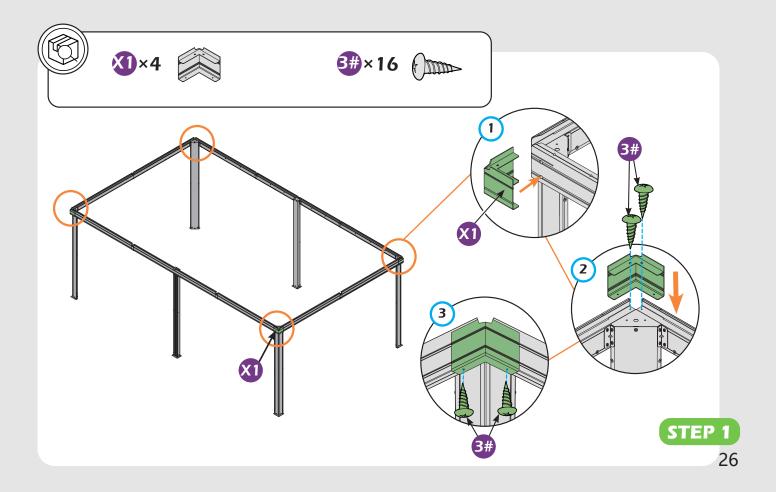

#### **Pre-assembly**

#### Matters needing attention

1. Two or more people are required for assembly.

SAFETY GOGGLES

2. Do not fully tighten the screws until finish each step of installation.