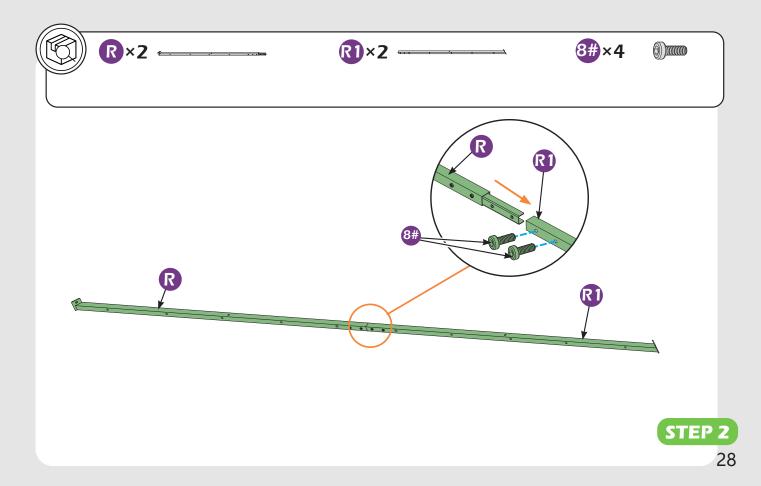

#### Matters needing attention

1. Two or more people are required for assembly.

SAFETY GOGGLES

2. Do not fully tighten the screws until finish each step of installation.