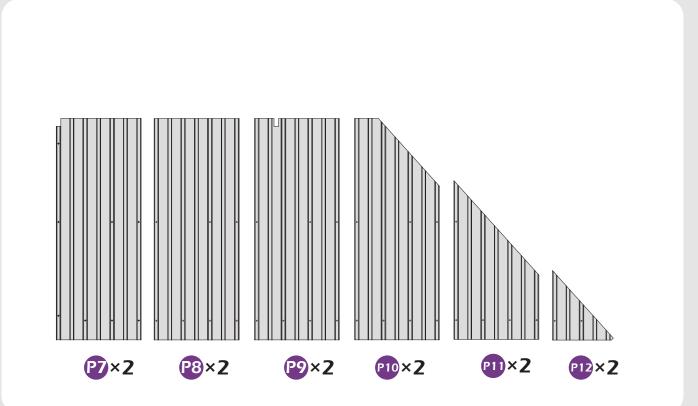

STALLATION.

#### **Pre-assembly**

#### TOOLS THAT MAY BE REQUIRED (Not included in boxes)

\*NOTE: Tools / equipment are not shown to actual size and scale.





RUBBER MALLET



CROSS SCREWDRIVER





ALLEN WRENCH DRILL (BIT S2 7/32\*)

LEVEL

EQUIPMENT REQUIRED (Not included in boxes) \*NOTE: Equipment are not shown to actual size and scale.







SAFETY HAT

GLOVES

STEPLADDER

#### Matters needing attention



1. Two or more people are required for assembly.

SAFETY GOGGLES



2. Do not fully tighten the screws until finish each step of installation.

## **MOUNTING BLUEPRINT**

Solarium 12'×20'



Attention: The above dimensions are manually measured and error is within 1-2 inches. We suggest you anchor the gazebo after installed the main frame.







# **CHECK LIST**



















```
10#×116
(M6×28)
```



 $(\mathfrak{g})$ 











































































































































































# **Care and Cleaning**

Wash frame parts with mild soap and water, rinse thoroughly.

Dry frame completely.

Do not use bleach, acior, other solvents on frame parts.

Please inspect and tighten all bolts or fasteners on a reqular basis to ensure proper performance and safety of your gazebo.

## Warranty

#### Frames

Frames constructions are warranted to be free from defects in material and workmanship for 1 year from item purchased. Damage to frame from negligence won't be covered by this warranty.

#### **Bolts & Nuts**

Bolts and nuts are warranted to be free from de