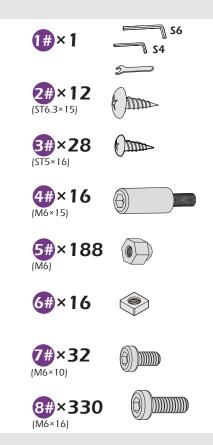

ALLATION.

#### **Pre-assembly**

#### TOOLS THAT MAY BE REQUIRED (Not included in boxes)

\*NOTE: Tools / equipment are not shown to actual size and scale.





RUBBER MALLET



CROSS SCREWDRIVER





ALLEN WRENCH DRILL (BIT S2 7/32\*)

LEVEL

EQUIPMENT REQUIRED (Not included in boxes) \*NOTE: Equipment are not shown to actual size and scale.







SAFETY HAT

GLOVES

STEPLADDER

#### Matters needing attention



1. Two or more people are required for assembly.

SAFETY GOGGLES



2. Do not fully tighten the screws until finish each step of installation.

## **MOUNTING BLUEPRINT**

Solarium 12'×20'



Attention: The above dimensions are manually measured and error is within 1-2 inches. We suggest you anchor the gazebo after installed the main frame.







# **CHECK LIST**



















```
10#×116
(M6×28)
```



 $(\mathfrak{g})$ 











































































































































































# **Care and Cleaning**

Wash frame parts with mild soap and water, rinse thoroughly.

Dry frame completely.

Do not use bleach, acior, other solvents on frame parts.

Please inspect and tighten all bolts or fasteners on a reqular basis to ensure proper performance and safety of your gazebo.

## Warranty

#### Frames

Frames constructions are warranted to be free from defects in material and workmanship for 1 year from item purchased. Damage to frame from negligence won't be covered by this warranty.

#### **Bolts & Nuts**

Bolts and nuts are warranted to be free from defe