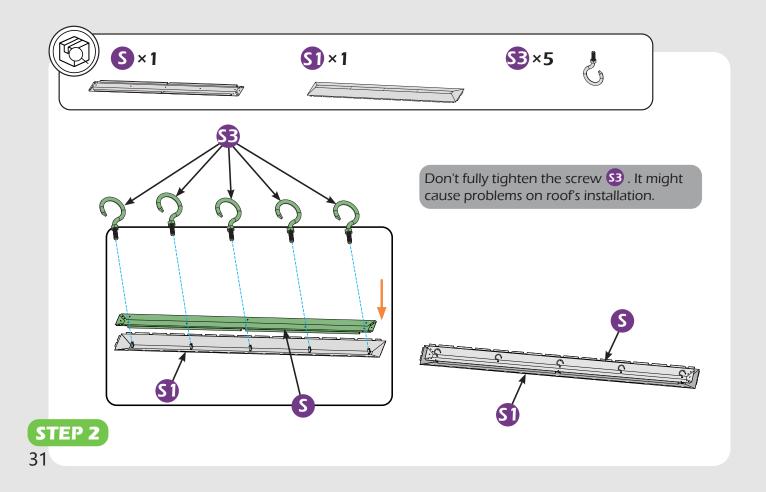

#### Matters needing attention

1. Two or more people are required for assembly.

SAFETY GOGGLES

2. Do not fully tighten the screws until finish each step of installation.