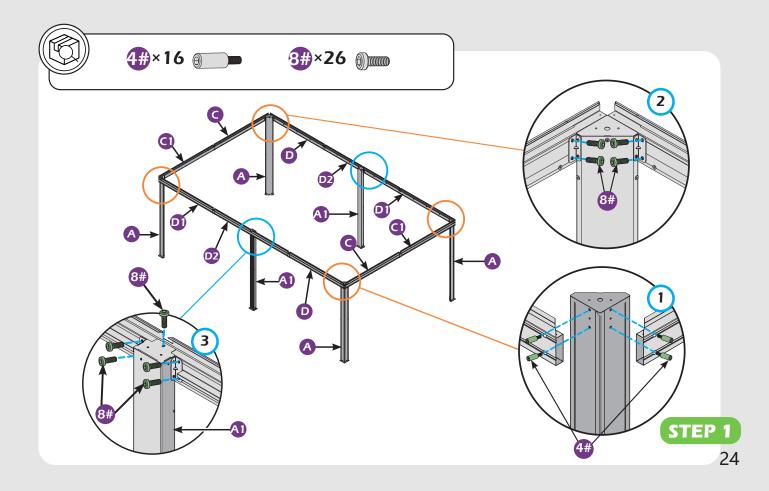

#### **Pre-assembly**

#### Matters needing attention

1. Two or more people are required for assembly.

SAFETY GOGGLES

2. Do not fully tighten the screws until finish each step of installation.