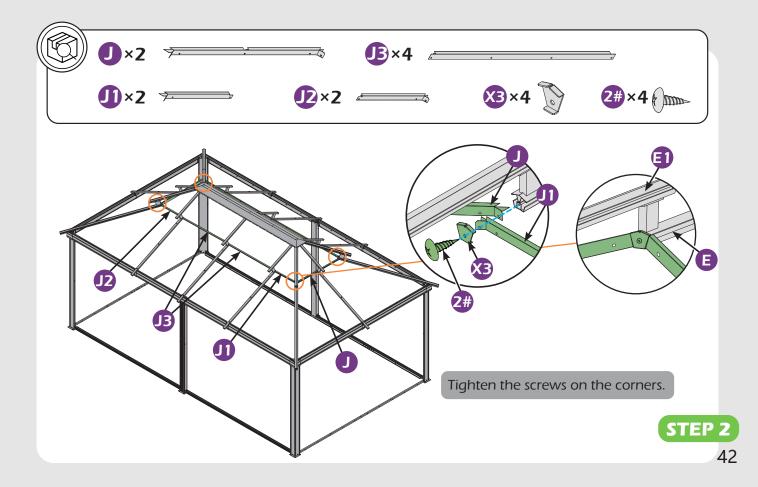

#### Matters needing attention

1. Two or more people are required for assembly.

SAFETY GOGGLES

2. Do not fully tighten the screws until finish each step of installation.