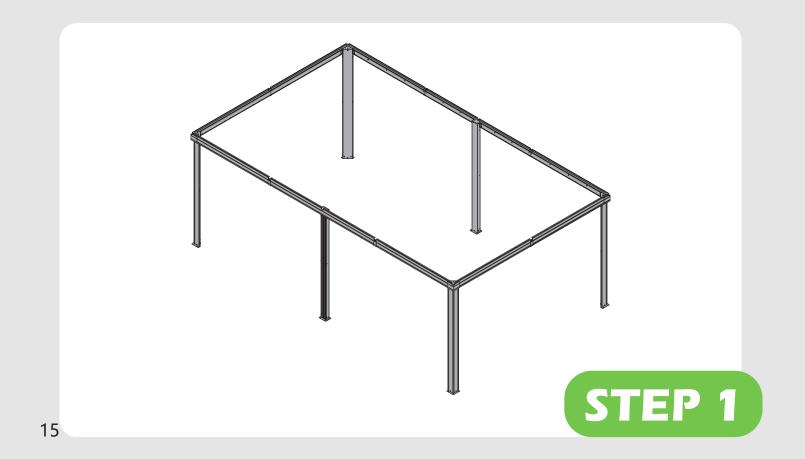

#### **Pre-assembly**

#### Matters needing attention

1. Two or more people are required for assembly.

SAFETY GOGGLES

2. Do not fully tighten the screws until finish each step of installation.