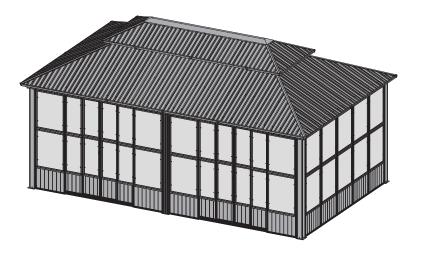

### I2'×20' SOLARIUM WITH DOUBLE ROOF

## **MOUNTING BLUEPRINT**

Solarium 12'×20'

Attention: The above dimensions are manually measured and error is within 1-2 inches. We suggest you anchor the gazebo after installed the main frame.