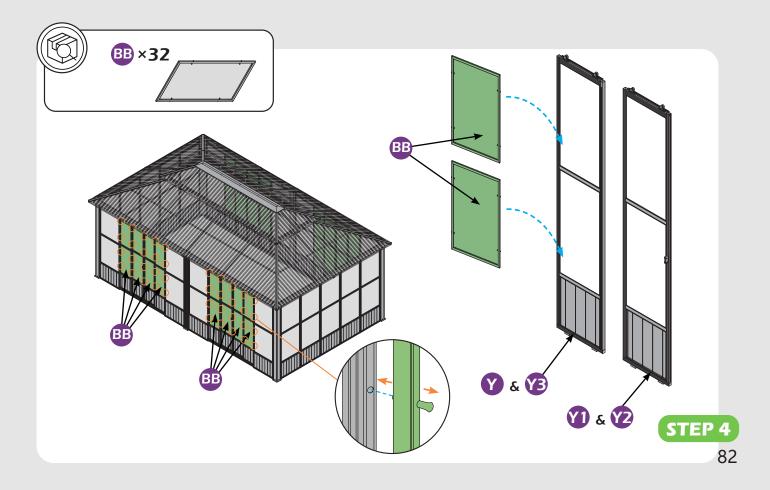

#### Matters needing attention

1. Two or more people are required for assembly.

SAFETY GOGGLES

2. Do not fully tighten the screws until finish each step of installation.