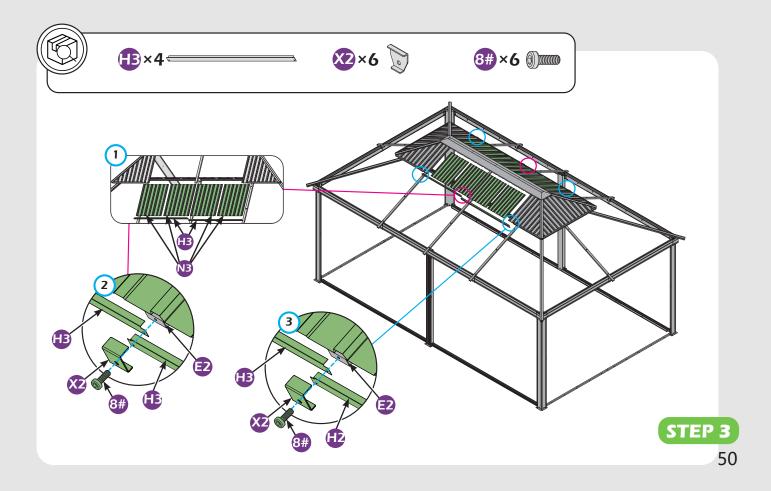

#### Matters needing attention

1. Two or more people are required for assembly.

SAFETY GOGGLES

2. Do not fully tighten the screws until finish each step of installation.