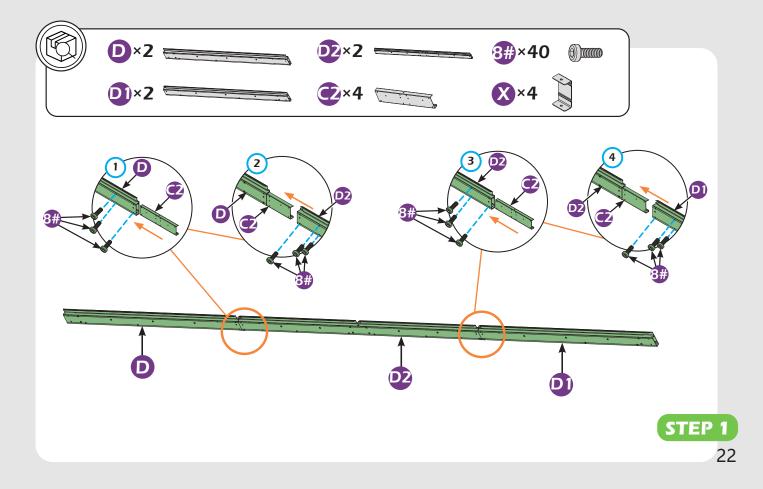

#### **Pre-assembly**

#### Matters needing attention

1. Two or more people are required for assembly.

SAFETY GOGGLES

2. Do not fully tighten the screws until finish each step of installation.