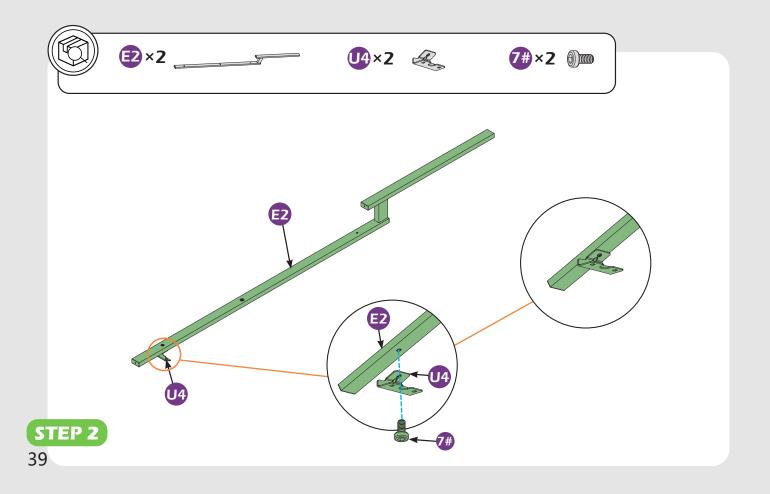

#### **Pre-assembly**

#### Matters needing attention

1. Two or more people are required for assembly.

SAFETY GOGGLES

2. Do not fully tighten the screws until finish each step of installation.