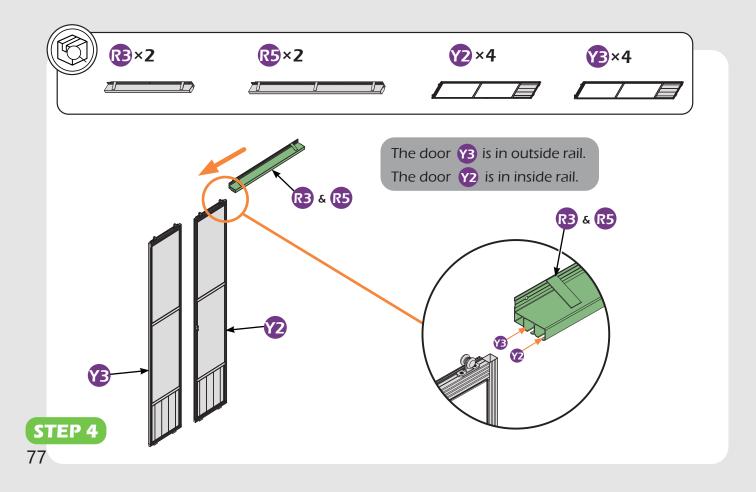

#### **Pre-assembly**

#### Matters needing attention

1. Two or more people are required for assembly.

SAFETY GOGGLES

2. Do not fully tighten the screws until finish each step of installation.