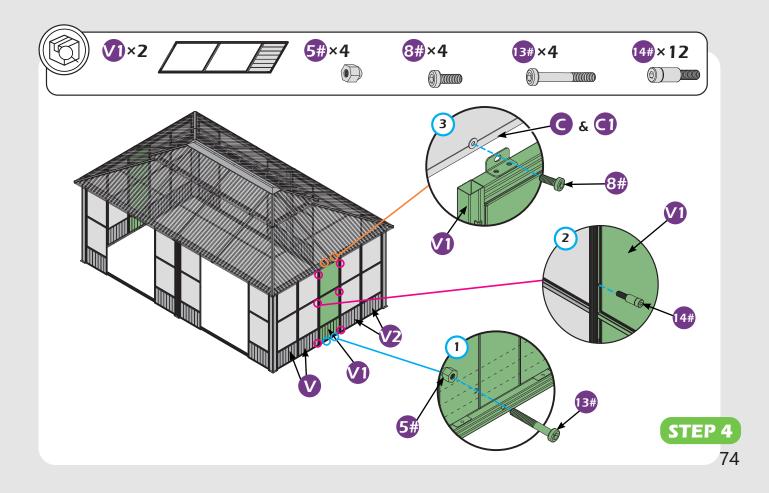

ALLEN WRENCH DRILL (BIT S2 7/32\*)

LEVEL

EQUIPMENT REQUIRED (Not included in boxes) \*NOTE: Equipment are not shown to actual size and scale.







SAFETY HAT

GLOVES

STEPLADDER

#### Matters needing attention



1. Two or more people are required for assembly.

SAFETY GOGGLES



2. Do not fully tighten the screws until finish each step of installation.

## **MOUNTING BLUEPRINT**

Solarium 12'×20'



Attention: The above dimensions are manually measured and error is within 1-2 inches. We suggest you anchor the gazebo after installed the main frame.







# **CHECK LIST**



















```
10#×116
(M6×28)
```



 $(\mathfrak{g})$ 











































































































































































# **Care and Cleaning**

Wash frame parts with mild soap and water, rinse thoroughly.

Dry frame completely.

Do not use bleach, acior, other solvents on frame parts.

Please inspect and tighten all bolts or fasteners on a reqular basis to ensure proper performance and safety of your gazebo.

## Warranty

#### Frames

Frames constructions are warranted to be free from defects in material and workmanship for 1 year from item purchased. Damage to frame from negligence won't be covered by this warranty.

#### **Bolts & Nuts**

Bolts and nuts are warranted to be free from defects in material and workmanship for 1 year from item purchased. Damage from exposure to chemicals (including but not only oils, spills, fluids) won't be covered by this warranty.

#### Warranty Limit