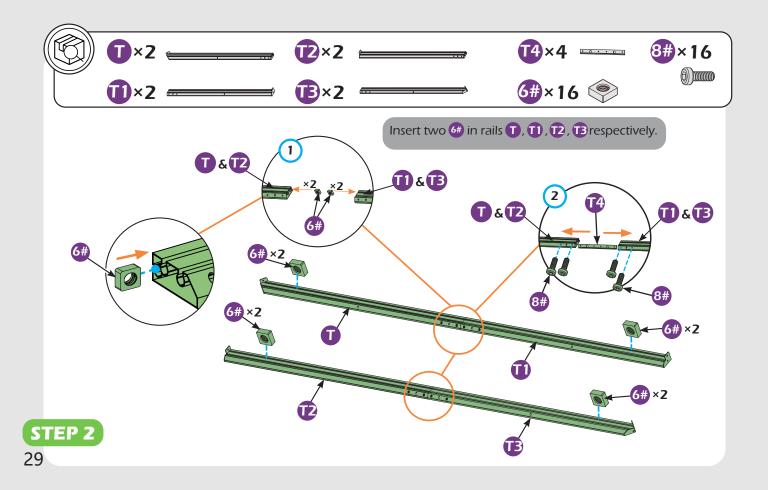

#### Matters needing attention

1. Two or more people are required for assembly.

SAFETY GOGGLES

2. Do not fully tighten the screws until finish each step of installation.