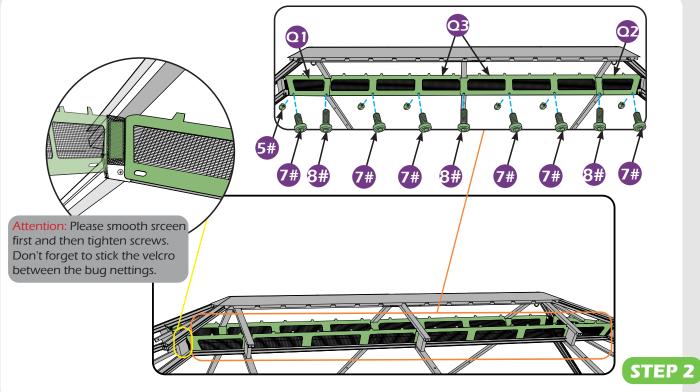

#### Matters needing attention

1. Two or more people are required for assembly.

SAFETY GOGGLES

2. Do not fully tighten the screws until finish each step of installation.