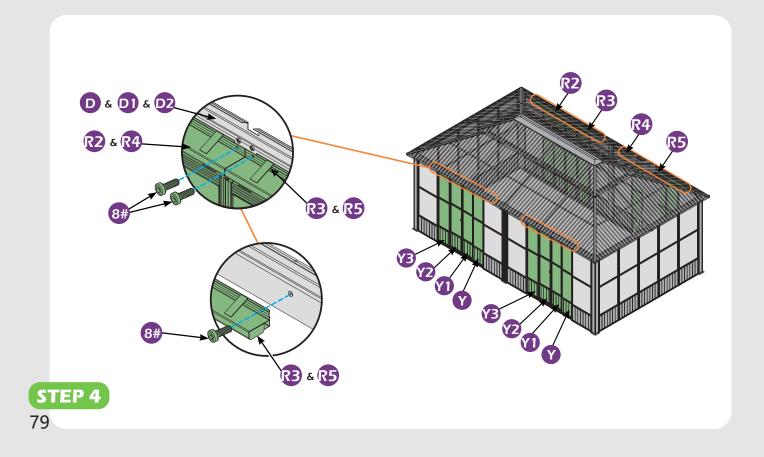

#### Matters needing attention

1. Two or more people are required for assembly.

SAFETY GOGGLES

2. Do not fully tighten the screws until finish each step of installation.