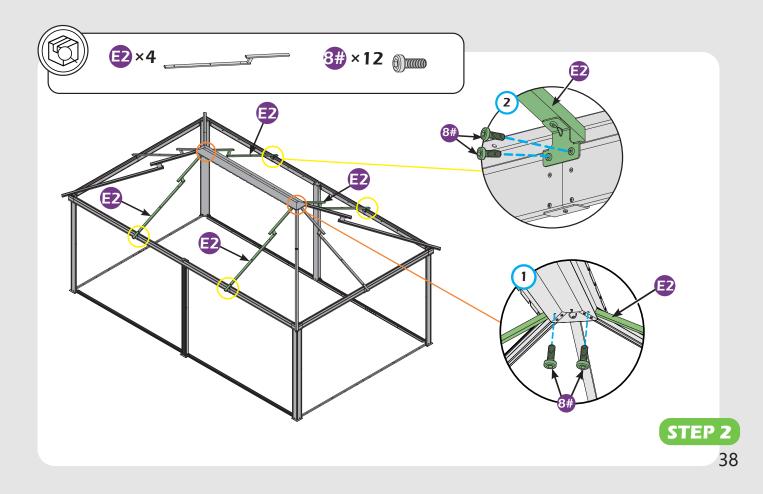

#### **Pre-assembly**

#### Matters needing attention

1. Two or more people are required for assembly.

SAFETY GOGGLES

2. Do not fully tighten the screws until finish each step of installation.