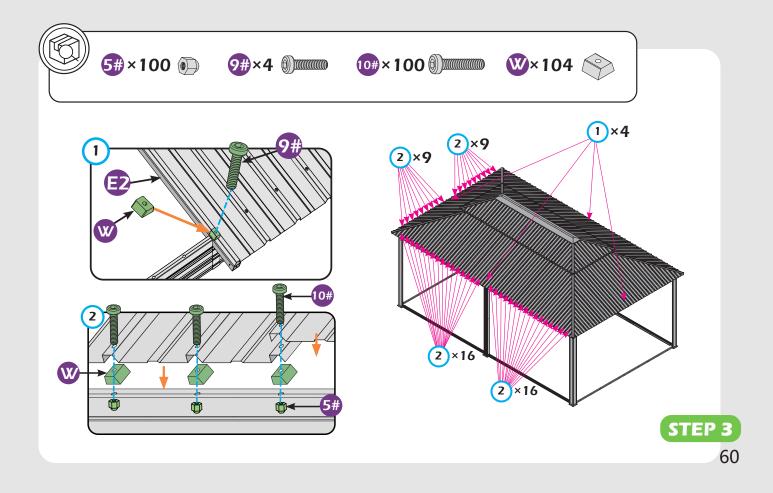

#### Matters needing attention

1. Two or more people are required for assembly.

SAFETY GOGGLES

2. Do not fully tighten the screws until finish each step of installation.