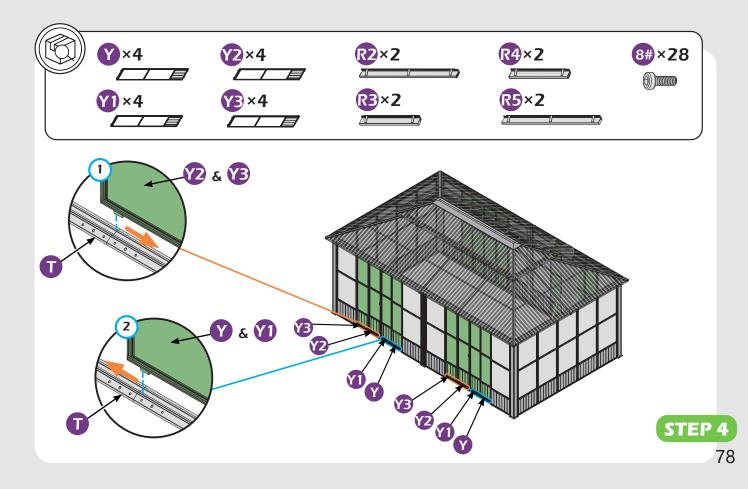

#### **Pre-assembly**

#### Matters needing attention

1. Two or more people are required for assembly.

SAFETY GOGGLES

2. Do not fully tighten the screws until finish each step of installation.