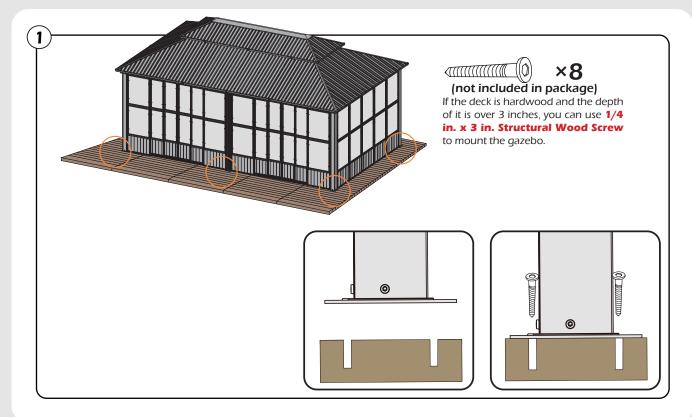

UNDER 3 YEARS OLD and PETS DURING INSTALLATION.

#### **Pre-assembly**

#### TOOLS THAT MAY BE REQUIRED (Not included in boxes)

\*NOTE: Tools / equipment are not shown to actual size and scale.





RUBBER MALLET



CROSS SCREWDRIVER





ALLEN WRENCH DRILL (BIT S2 7/32\*)

LEVEL

EQUIPMENT REQUIRED (Not included in boxes) \*NOTE: Equipment are not shown to actual size and scale.







SAFETY HAT

GLOVES

STEPLADDER

#### Matters needing attention



1. Two or more people are required for assembly.

SAFETY GOGGLES



2. Do not fully tighten the screws until finish each step of installation.

## **MOUNTING BLUEPRINT**

Solarium 12'×20'



Attention: The above dimensions are manually measured and error is within 1-2 inches. We suggest you anchor the gazebo after installed the main frame.







# **CHECK LIST**



















```
10#×116
(M6×28)
```



 $(\mathfrak{g})$ 











































































































































































# **Care and Cleaning**

Wash frame parts with mild soap and water, rinse thoroughly.

Dry frame completely.

Do not use bleach, acior, other solvents on frame parts.

Please inspect and tighten all bolts or fasteners on a reqular basis to ensure proper performance and safety of your gazebo.

## Warranty

#### Frames

Frames constructions are warranted to be free from defects in material and workmanship for 1 year from item purchased. Damage to frame from negligence won't be covered by this warranty.

#### **Bolts & Nuts**

Bolts and n