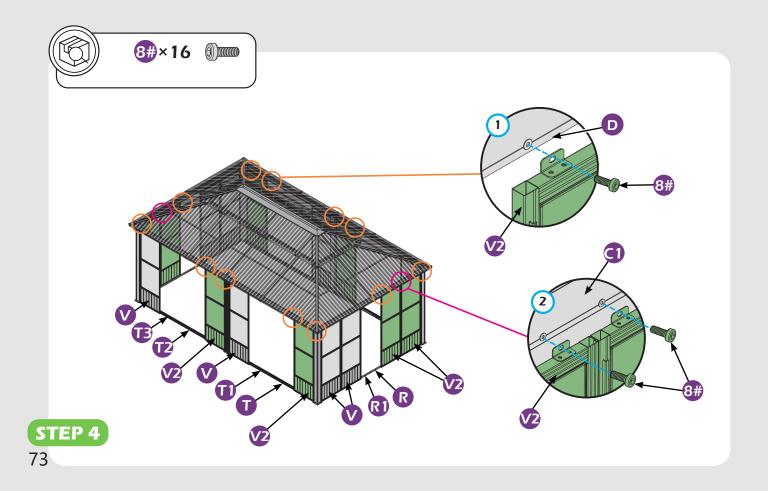

ALLEN WRENCH DRILL (BIT S2 7/32\*)

LEVEL

EQUIPMENT REQUIRED (Not included in boxes) \*NOTE: Equipment are not shown to actual size and scale.







SAFETY HAT

GLOVES

STEPLADDER

#### Matters needing attention



1. Two or more people are required for assembly.

SAFETY GOGGLES



2. Do not fully tighten the screws until finish each step of installation.

## **MOUNTING BLUEPRINT**

Solarium 12'×20'



Attention: The above dimensions are manually measured and error is within 1-2 inches. We suggest you anchor the gazebo after installed the main frame.







# **CHECK LIST**



















```
10#×116
(M6×28)
```



 $(\mathfrak{g})$ 











































































































































































# **Care and Cleaning**

Wash frame parts with mild soap and water, rinse thoroughly.

Dry frame completely.

Do not use bleach, acior, other solvents on frame parts.

Please inspect and tighten all bolts or fasteners on a reqular basis to ensure proper performance and safety of your gazebo.

## Warranty

#### Frames

Frames constructions are warranted to be free from defects in material and workmanship for 1 year from item purchased. Damage to frame from negligence won't be covered by this warranty.

#### **Bolts & Nuts**

Bolts and nuts are warranted to be free from defects in material and workmanship for 1 year from item purchased. Damage from exposure to chemicals (including but not only oils, spills, fluids) won't be covered by this warranty.

#### Warranty Lim