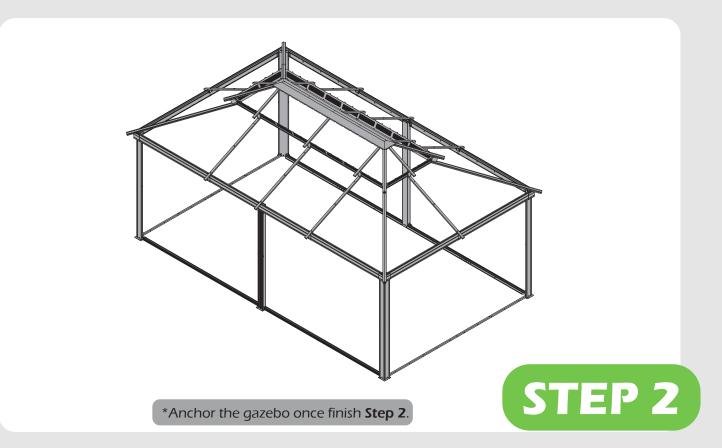

## **MOUNTING BLUEPRINT**

Solarium 12'×20'

Attention: The above dimensions are manually measured and error is within 1-2 inches. We suggest you anchor the gazebo after installed the main frame.