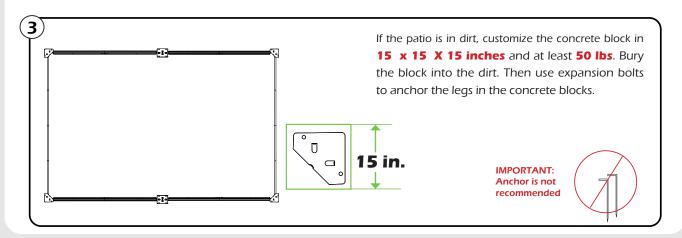

## **MOUNTING BLUEPRINT**

Solarium 12'×20'

Attention: The above dimensions are manually measured and error is within 1-2 inches. We suggest you anchor the gazebo after installed the main frame.