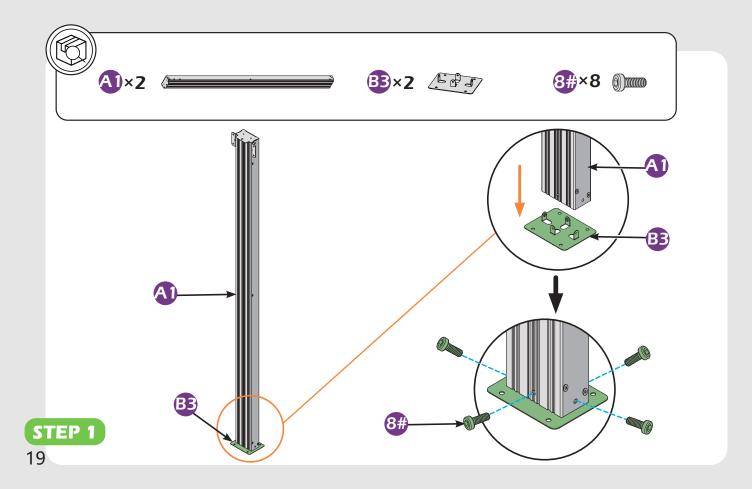

boxes)

\*NOTE: Tools / equipment are not shown to actual size and scale.





RUBBER MALLET



CROSS SCREWDRIVER





ALLEN WRENCH DRILL (BIT S2 7/32\*)

LEVEL

EQUIPMENT REQUIRED (Not included in boxes) \*NOTE: Equipment are not shown to actual size and scale.







SAFETY HAT

GLOVES

STEPLADDER

#### Matters needing attention



1. Two or more people are required for assembly.

SAFETY GOGGLES



2. Do not fully tighten the screws until finish each step of installation.

## **MOUNTING BLUEPRINT**

Solarium 12'×20'



Attention: The above dimensions are manually measured and error is within 1-2 inches. We suggest you anchor the gazebo after installed the main frame.







# **CHECK LIST**



















```
10#×116
(M6×28)
```



 $(\mathfrak{g})$ 











































































































































































# **Care and Cleaning**

Wash frame parts with mild soap and water, rinse thoroughly.

Dry frame completely.

Do not use bleach, acior, other solvents on frame parts.

Please inspect and tighten all bolts or fasteners on a reqular basis to ensure proper performance and safety of your gazebo.

## Warranty

#### Frames

Frames constructions are warranted to be free from defects in material and workmanship for 1 year from item purchased. Damage to frame from negligence won't be covered by this warranty.

#### **Bolts & Nuts**

Bolts and nuts are warranted to be free from defects in material and workmanship for 1 year from item purchased. Damage from exposur