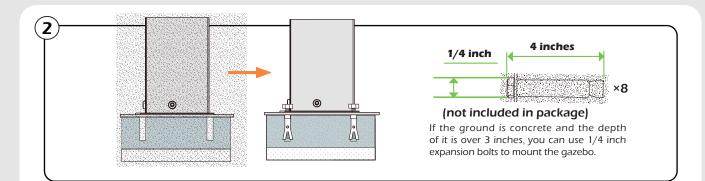

## **MOUNTING BLUEPRINT**

Solarium 12'×20'

Attention: The above dimensions are manually measured and error is within 1-2 inches. We suggest you anchor the gazebo after installed the main frame.