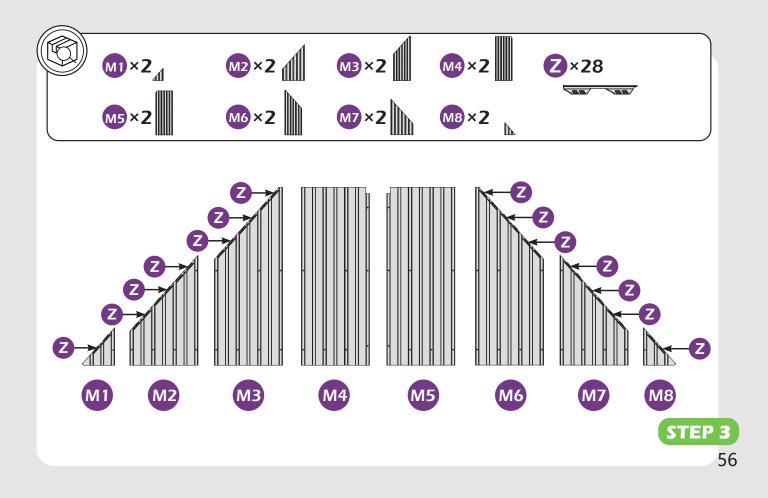

#### Matters needing attention

1. Two or more people are required for assembly.

SAFETY GOGGLES

2. Do not fully tighten the screws until finish each step of installation.