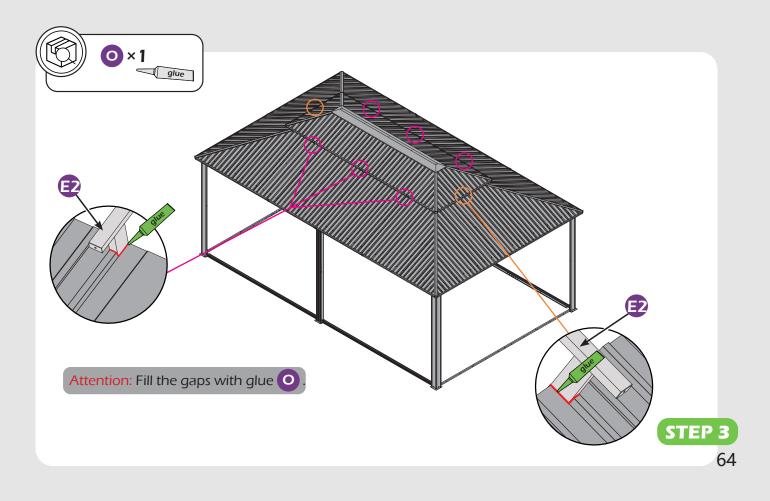

#### Matters needing attention

1. Two or more people are required for assembly.

SAFETY GOGGLES

2. Do not fully tighten the screws until finish each step of installation.