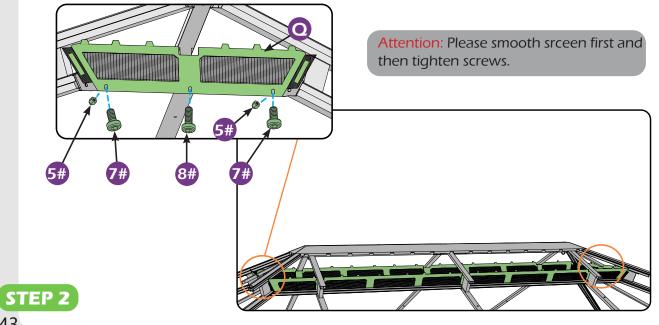

#### Matters needing attention

1. Two or more people are required for assembly.

SAFETY GOGGLES

2. Do not fully tighten the screws until finish each step of installation.