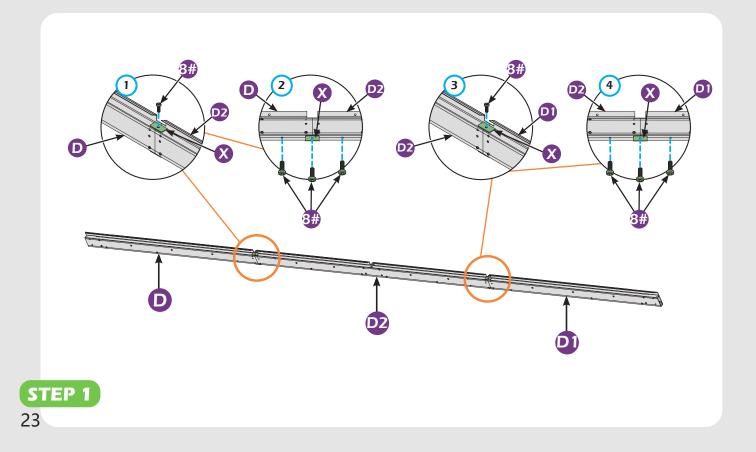

#### **Pre-assembly**

#### Matters needing attention

1. Two or more people are required for assembly.

SAFETY GOGGLES

2. Do not fully tighten the screws until finish each step of installation.