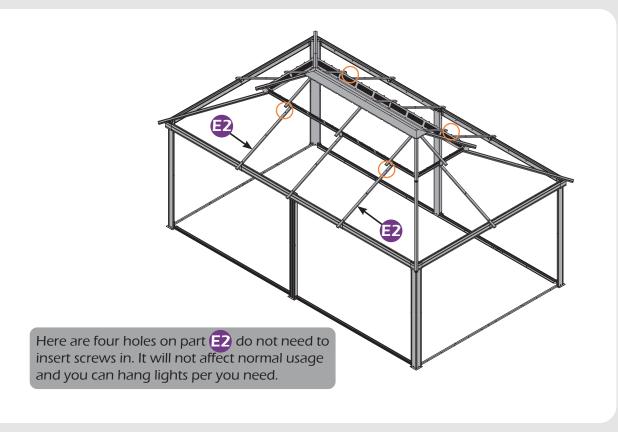

#### Matters needing attention

1. Two or more people are required for assembly.

SAFETY GOGGLES

2. Do not fully tighten the screws until finish each step of installation.