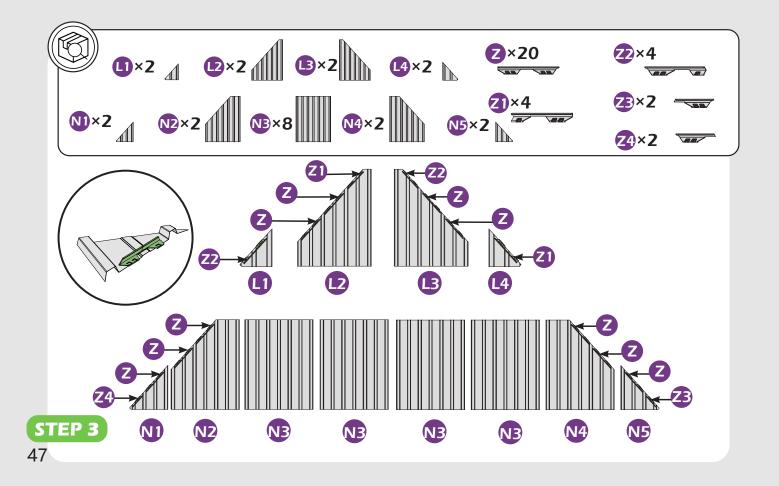

#### Matters needing attention

1. Two or more people are required for assembly.

SAFETY GOGGLES

2. Do not fully tighten the screws until finish each step of installation.