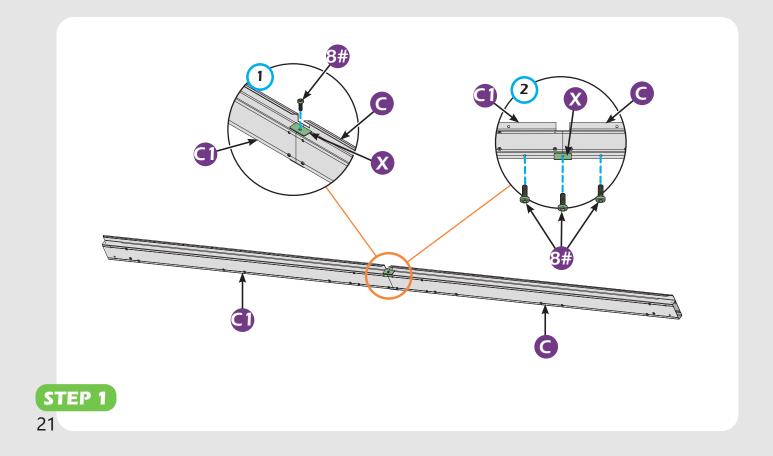

#### **Pre-assembly**

#### Matters needing attention

1. Two or more people are required for assembly.

SAFETY GOGGLES

2. Do not fully tighten the screws until finish each step of installation.