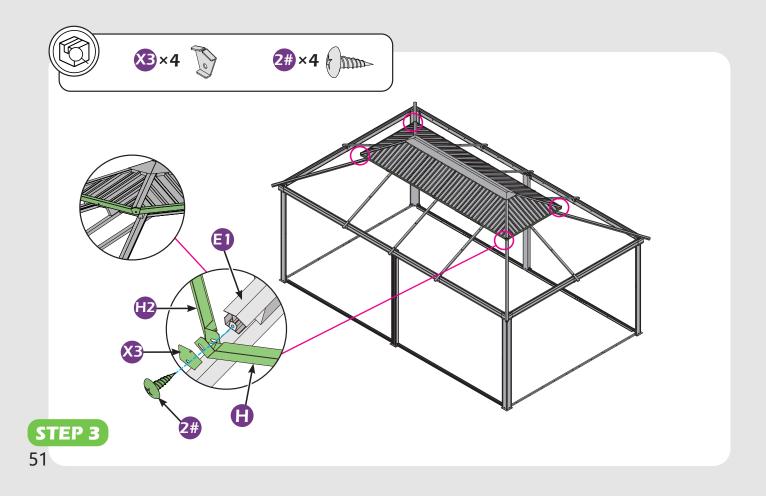

#### Matters needing attention

1. Two or more people are required for assembly.

SAFETY GOGGLES

2. Do not fully tighten the screws until finish each step of installation.