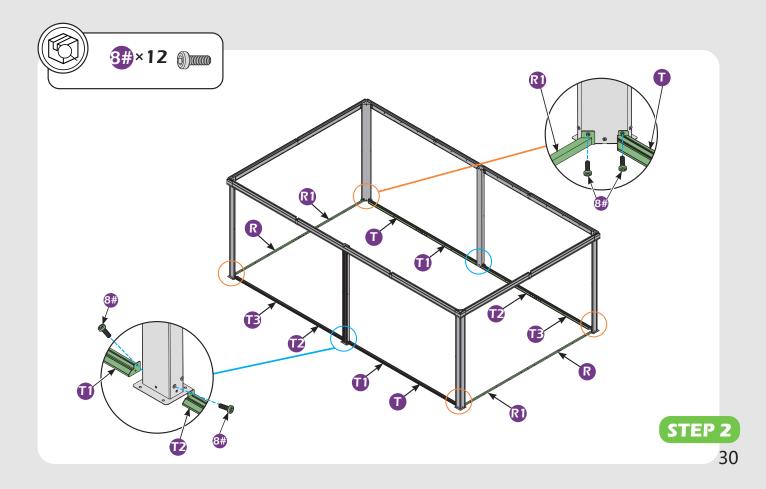

#### Matters needing attention

1. Two or more people are required for assembly.

SAFETY GOGGLES

2. Do not fully tighten the screws until finish each step of installation.