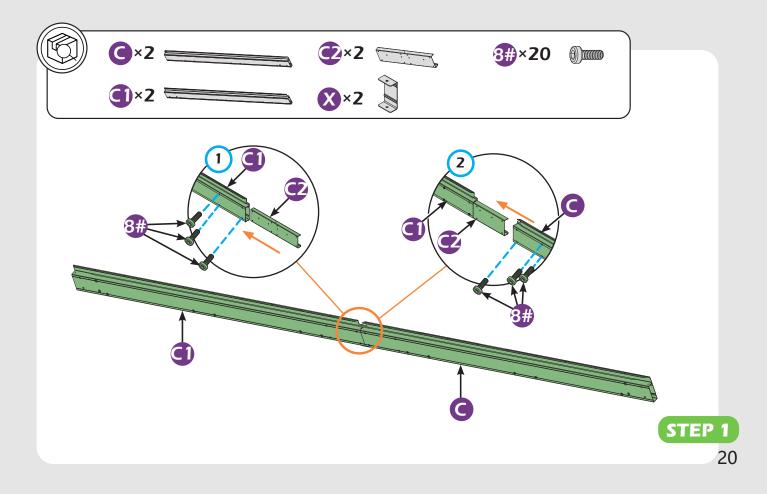

#### **Pre-assembly**

#### Matters needing attention

1. Two or more people are required for assembly.

SAFETY GOGGLES

2. Do not fully tighten the screws until finish each step of installation.