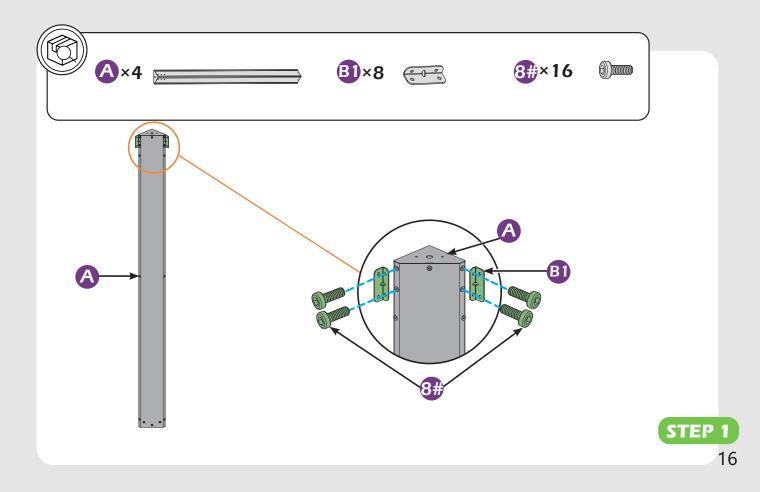

ed in boxes)

\*NOTE: Tools / equipment are not shown to actual size and scale.





RUBBER MALLET



CROSS SCREWDRIVER





ALLEN WRENCH DRILL (BIT S2 7/32\*)

LEVEL

EQUIPMENT REQUIRED (Not included in boxes) \*NOTE: Equipment are not shown to actual size and scale.







SAFETY HAT

GLOVES

STEPLADDER

#### Matters needing attention



1. Two or more people are required for assembly.

SAFETY GOGGLES



2. Do not fully tighten the screws until finish each step of installation.

## **MOUNTING BLUEPRINT**

Solarium 12'×20'



Attention: The above dimensions are manually measured and error is within 1-2 inches. We suggest you anchor the gazebo after installed the main frame.







# **CHECK LIST**



















```
10#×116
(M6×28)
```



 $(\mathfrak{g})$ 











































































































































































# **Care and Cleaning**

Wash frame parts with mild soap and water, rinse thoroughly.

Dry frame completely.

Do not use bleach, acior, other solvents on frame parts.

Please inspect and tighten all bolts or fasteners on a reqular basis to ensure proper performance and safety of your gazebo.

## Warranty

#### Frames

Frames constructions are warranted to be free from defects in material and workmanship for 1 year from item purchased. Damage to frame from negligence won't be covered by this warranty.

#### **Bolts & Nuts**

Bolts and nuts are warranted to be free from defects in material and workmanship for 1 year from item purchased. Damage from e