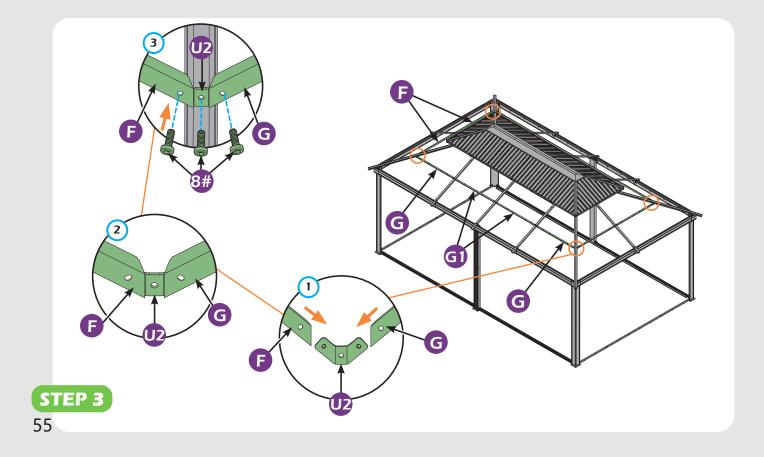

#### Matters needing attention

1. Two or more people are required for assembly.

SAFETY GOGGLES

2. Do not fully tighten the screws until finish each step of installation.