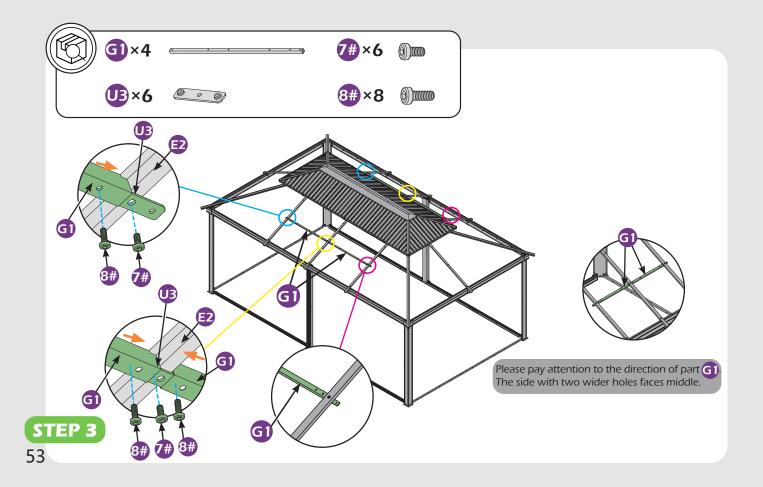

#### Matters needing attention

1. Two or more people are required for assembly.

SAFETY GOGGLES

2. Do not fully tighten the screws until finish each step of installation.