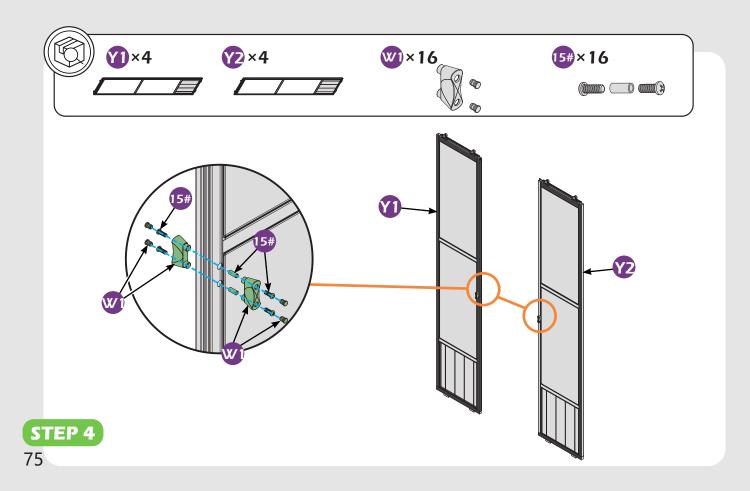

#### **Pre-assembly**

#### Matters needing attention

1. Two or more people are required for assembly.

SAFETY GOGGLES

2. Do not fully tighten the screws until finish each step of installation.