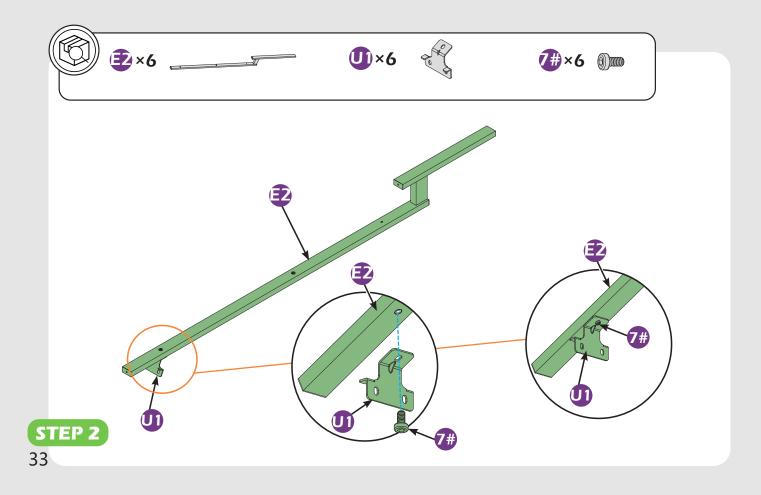

pment are not shown to actual size and scale.





RUBBER MALLET



CROSS SCREWDRIVER





ALLEN WRENCH DRILL (BIT S2 7/32\*)

LEVEL

EQUIPMENT REQUIRED (Not included in boxes) \*NOTE: Equipment are not shown to actual size and scale.







SAFETY HAT

GLOVES

STEPLADDER

#### Matters needing attention



1. Two or more people are required for assembly.

SAFETY GOGGLES



2. Do not fully tighten the screws until finish each step of installation.

## **MOUNTING BLUEPRINT**

Solarium 12'×20'



Attention: The above dimensions are manually measured and error is within 1-2 inches. We suggest you anchor the gazebo after installed the main frame.







# **CHECK LIST**



















```
10#×116
(M6×28)
```



 $(\mathfrak{g})$ 











































































































































































# **Care and Cleaning**

Wash frame parts with mild soap and water, rinse thoroughly.

Dry frame completely.

Do not use bleach, acior, other solvents on frame parts.

Please inspect and tighten all bolts or fasteners on a reqular basis to ensure proper performance and safety of your gazebo.

## Warranty

#### Frames

Frames constructions are warranted to be free from defects in material and workmanship for 1 year from item purchased. Damage to frame from negligence won't be covered by this warranty.

#### **Bolts & Nuts**

Bolts and nuts are warranted to be free from defects in material and workmanship for 1 year from item purchased. Damage from exposure to chemicals (including bu