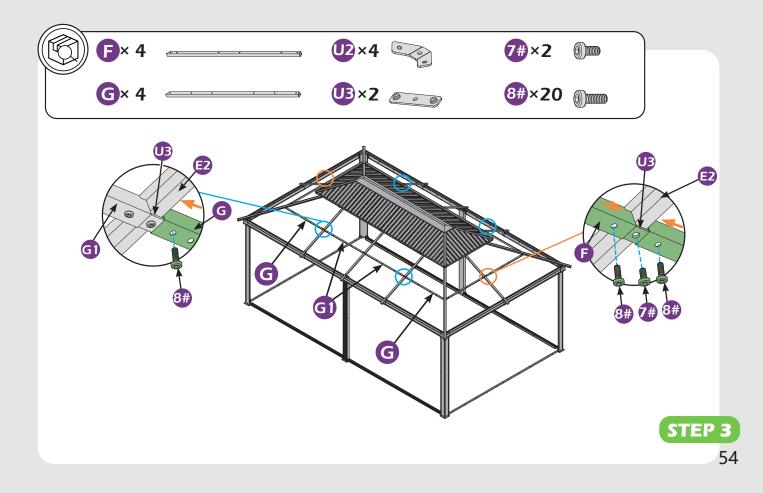

#### Matters needing attention

1. Two or more people are required for assembly.

SAFETY GOGGLES

2. Do not fully tighten the screws until finish each step of installation.