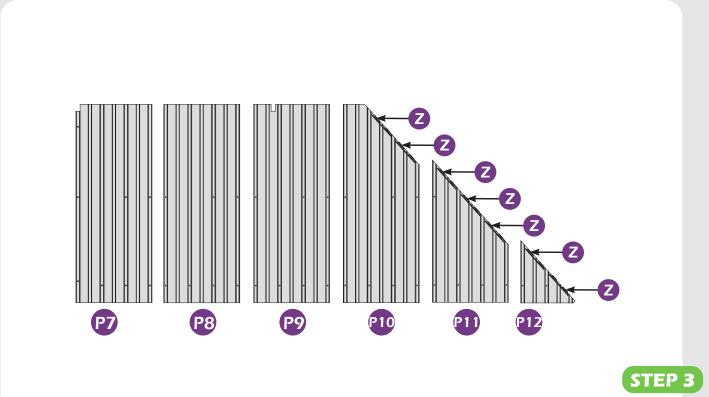

#### Matters needing attention

1. Two or more people are required for assembly.

SAFETY GOGGLES

2. Do not fully tighten the screws until finish each step of installation.