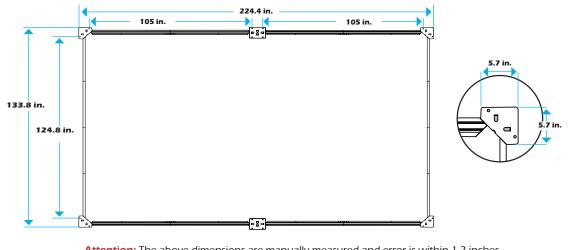

## **MOUNTING BLUEPRINT**

Solarium 12'×20'

Attention: The above dimensions are manually measured and error is within 1-2 inches. We suggest you anchor the gazebo after installed the main frame.