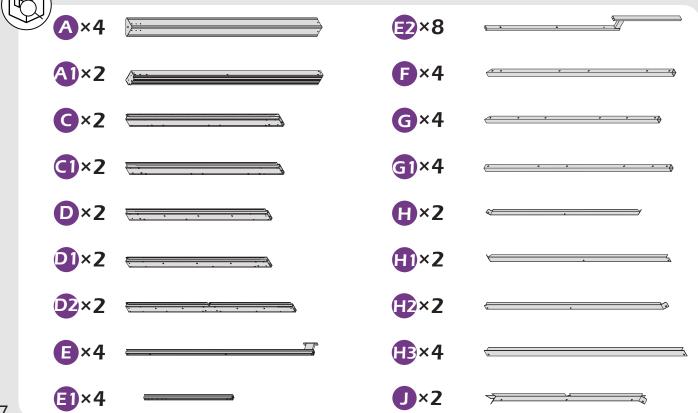

TS DURING INSTALLATION.

#### **Pre-assembly**

#### TOOLS THAT MAY BE REQUIRED (Not included in boxes)

\*NOTE: Tools / equipment are not shown to actual size and scale.





RUBBER MALLET



CROSS SCREWDRIVER





ALLEN WRENCH DRILL (BIT S2 7/32\*)

LEVEL

EQUIPMENT REQUIRED (Not included in boxes) \*NOTE: Equipment are not shown to actual size and scale.







SAFETY HAT

GLOVES

STEPLADDER

#### Matters needing attention



1. Two or more people are required for assembly.

SAFETY GOGGLES



2. Do not fully tighten the screws until finish each step of installation.

## **MOUNTING BLUEPRINT**

Solarium 12'×20'



Attention: The above dimensions are manually measured and error is within 1-2 inches. We suggest you anchor the gazebo after installed the main frame.







# **CHECK LIST**



















```
10#×116
(M6×28)
```



 $(\mathfrak{g})$ 











































































































































































# **Care and Cleaning**

Wash frame parts with mild soap and water, rinse thoroughly.

Dry frame completely.

Do not use bleach, acior, other solvents on frame parts.

Please inspect and tighten all bolts or fasteners on a reqular basis to ensure proper performance and safety of your gazebo.

## Warranty

#### Frames

Frames constructions are warranted to be free from defects in material and workmanship for 1 year from item purchased. Damage to frame from negligence won't be covered by this warranty.

#### **Bolts & Nuts**

Bolts and nuts are warranted to be