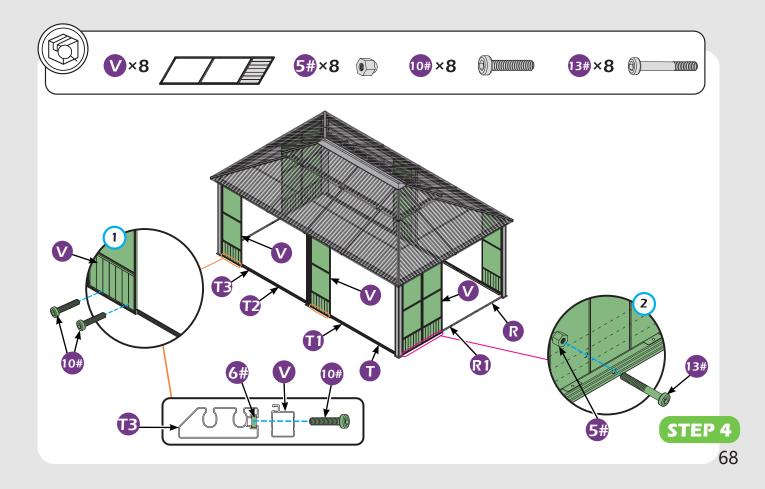

#### Matters needing attention

1. Two or more people are required for assembly.

SAFETY GOGGLES

2. Do not fully tighten the screws until finish each step of installation.