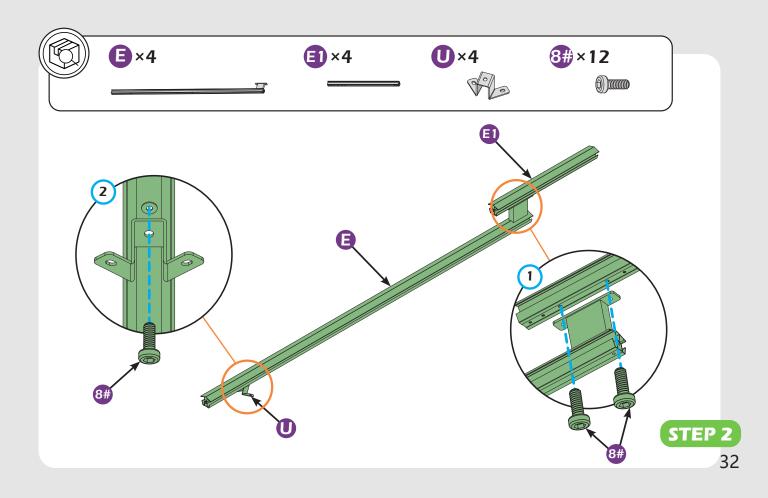

uipment are not shown to actual size and scale.





RUBBER MALLET



CROSS SCREWDRIVER





ALLEN WRENCH DRILL (BIT S2 7/32\*)

LEVEL

EQUIPMENT REQUIRED (Not included in boxes) \*NOTE: Equipment are not shown to actual size and scale.







SAFETY HAT

GLOVES

STEPLADDER

#### Matters needing attention



1. Two or more people are required for assembly.

SAFETY GOGGLES



2. Do not fully tighten the screws until finish each step of installation.

## **MOUNTING BLUEPRINT**

Solarium 12'×20'



Attention: The above dimensions are manually measured and error is within 1-2 inches. We suggest you anchor the gazebo after installed the main frame.







# **CHECK LIST**



















```
10#×116
(M6×28)
```



 $(\mathfrak{g})$ 











































































































































































# **Care and Cleaning**

Wash frame parts with mild soap and water, rinse thoroughly.

Dry frame completely.

Do not use bleach, acior, other solvents on frame parts.

Please inspect and tighten all bolts or fasteners on a reqular basis to ensure proper performance and safety of your gazebo.

## Warranty

#### Frames

Frames constructions are warranted to be free from defects in material and workmanship for 1 year from item purchased. Damage to frame from negligence won't be covered by this warranty.

#### **Bolts & Nuts**

Bolts and nuts are warranted to be free from defects in material and workmanship for 1 year from item purchased. Damage from exposure to chemicals (including