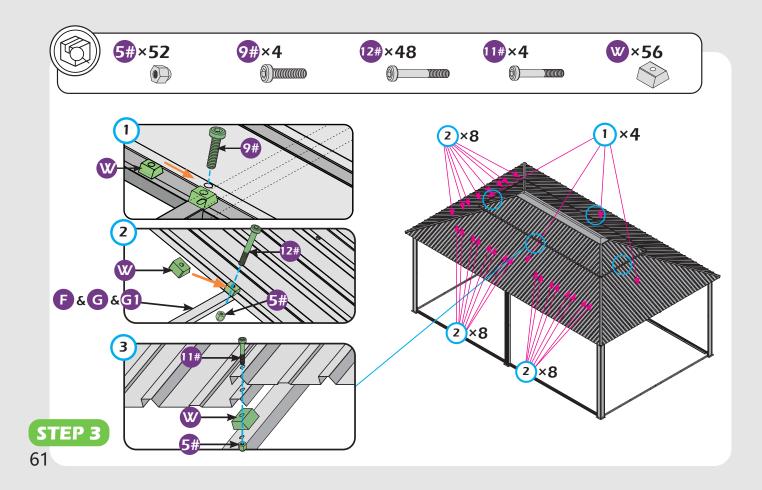

#### Matters needing attention

1. Two or more people are required for assembly.

SAFETY GOGGLES

2. Do not fully tighten the screws until finish each step of installation.