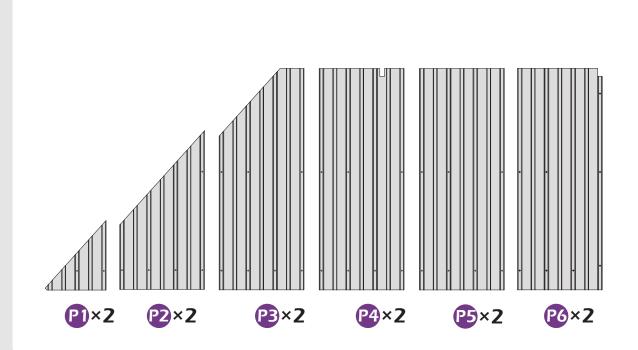

INSTALLATION.

#### **Pre-assembly**

#### TOOLS THAT MAY BE REQUIRED (Not included in boxes)

\*NOTE: Tools / equipment are not shown to actual size and scale.





RUBBER MALLET



CROSS SCREWDRIVER





ALLEN WRENCH DRILL (BIT S2 7/32\*)

LEVEL

EQUIPMENT REQUIRED (Not included in boxes) \*NOTE: Equipment are not shown to actual size and scale.







SAFETY HAT

GLOVES

STEPLADDER

#### Matters needing attention



1. Two or more people are required for assembly.

SAFETY GOGGLES



2. Do not fully tighten the screws until finish each step of installation.

## **MOUNTING BLUEPRINT**

Solarium 12'×20'



Attention: The above dimensions are manually measured and error is within 1-2 inches. We suggest you anchor the gazebo after installed the main frame.







# **CHECK LIST**



















```
10#×116
(M6×28)
```



 $(\mathfrak{g})$ 











































































































































































# **Care and Cleaning**

Wash frame parts with mild soap and water, rinse thoroughly.

Dry frame completely.

Do not use bleach, acior, other solvents on frame parts.

Please inspect and tighten all bolts or fasteners on a reqular basis to ensure proper performance and safety of your gazebo.

## Warranty

#### Frames

Frames constructions are warranted to be free from defects in material and workmanship for 1 year from item purchased. Damage to frame from negligence won't be covered by this warranty.

#### **Bolts & Nuts**

Bolts and nuts are warranted to be free from