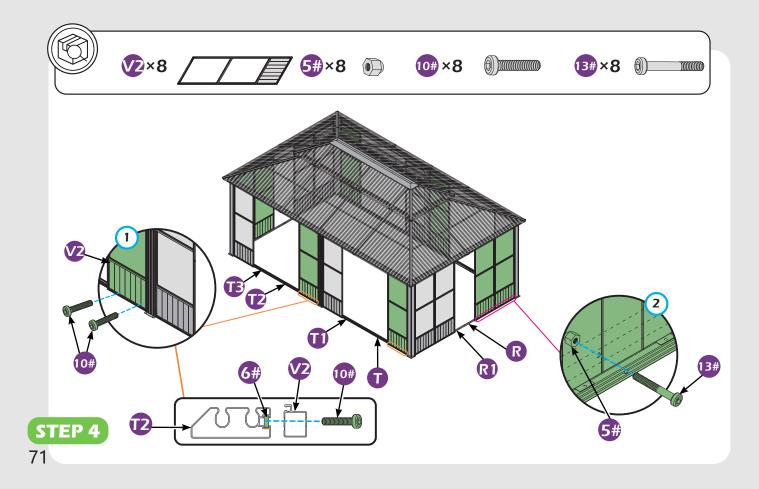

VER





ALLEN WRENCH DRILL (BIT S2 7/32\*)

LEVEL

EQUIPMENT REQUIRED (Not included in boxes) \*NOTE: Equipment are not shown to actual size and scale.







SAFETY HAT

GLOVES

STEPLADDER

#### Matters needing attention



1. Two or more people are required for assembly.

SAFETY GOGGLES



2. Do not fully tighten the screws until finish each step of installation.

## **MOUNTING BLUEPRINT**

Solarium 12'×20'



Attention: The above dimensions are manually measured and error is within 1-2 inches. We suggest you anchor the gazebo after installed the main frame.







# **CHECK LIST**



















```
10#×116
(M6×28)
```



 $(\mathfrak{g})$ 











































































































































































# **Care and Cleaning**

Wash frame parts with mild soap and water, rinse thoroughly.

Dry frame completely.

Do not use bleach, acior, other solvents on frame parts.

Please inspect and tighten all bolts or fasteners on a reqular basis to ensure proper performance and safety of your gazebo.

## Warranty

#### Frames

Frames constructions are warranted to be free from defects in material and workmanship for 1 year from item purchased. Damage to frame from negligence won't be covered by this warranty.

#### **Bolts & Nuts**

Bolts and nuts are warranted to be free from defects in material and workmanship for 1 year from item purchased. Damage from exposure to chemicals (including but not only oils, spills, fluids) won't be covered by this warranty.

#### Warranty