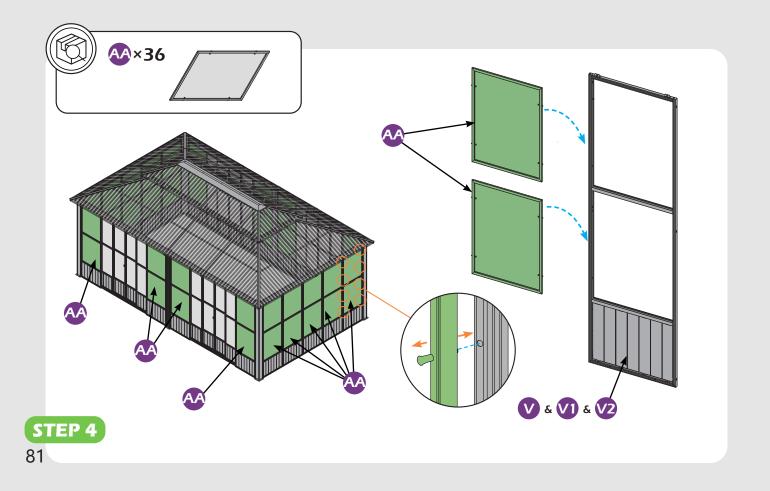

#### Matters needing attention

1. Two or more people are required for assembly.

SAFETY GOGGLES

2. Do not fully tighten the screws until finish each step of installation.