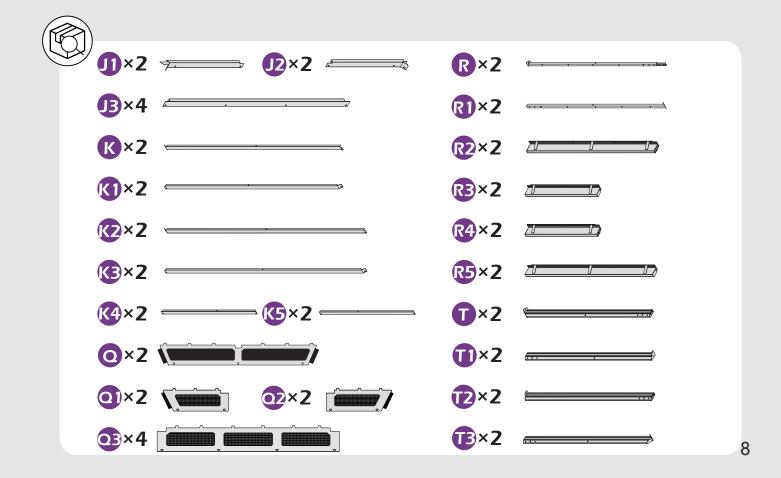

DURING INSTALLATION.

#### **Pre-assembly**

#### TOOLS THAT MAY BE REQUIRED (Not included in boxes)

\*NOTE: Tools / equipment are not shown to actual size and scale.





RUBBER MALLET



CROSS SCREWDRIVER





ALLEN WRENCH DRILL (BIT S2 7/32\*)

LEVEL

EQUIPMENT REQUIRED (Not included in boxes) \*NOTE: Equipment are not shown to actual size and scale.







SAFETY HAT

GLOVES

STEPLADDER

#### Matters needing attention



1. Two or more people are required for assembly.

SAFETY GOGGLES



2. Do not fully tighten the screws until finish each step of installation.

## **MOUNTING BLUEPRINT**

Solarium 12'×20'



Attention: The above dimensions are manually measured and error is within 1-2 inches. We suggest you anchor the gazebo after installed the main frame.







# **CHECK LIST**



















```
10#×116
(M6×28)
```



 $(\mathfrak{g})$ 











































































































































































# **Care and Cleaning**

Wash frame parts with mild soap and water, rinse thoroughly.

Dry frame completely.

Do not use bleach, acior, other solvents on frame parts.

Please inspect and tighten all bolts or fasteners on a reqular basis to ensure proper performance and safety of your gazebo.

## Warranty

#### Frames

Frames constructions are warranted to be free from defects in material and workmanship for 1 year from item purchased. Damage to frame from negligence won't be covered by this warranty.

#### **Bolts & Nuts**

Bolts and nuts are warranted to be fr