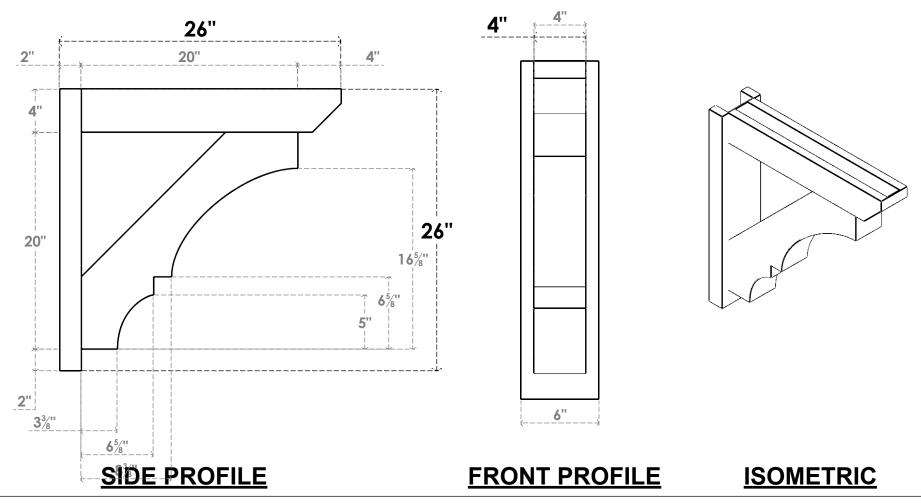

## ITEM NUMBER: OUTUROC040X060X26000X26000X040X020X040BOA24RCPR

4"W TOP X 6"W BACK X 26"D X 26"H X 4"T TOP X 2"T BACK TIMBERTHANE ROUGH CEDAR BALBOA FAUX WOOD OPEN OUTLOOKER, SLAT TOP AND BLOCK BACK, 4"W CLOSED BRACE, PRIMED TAN