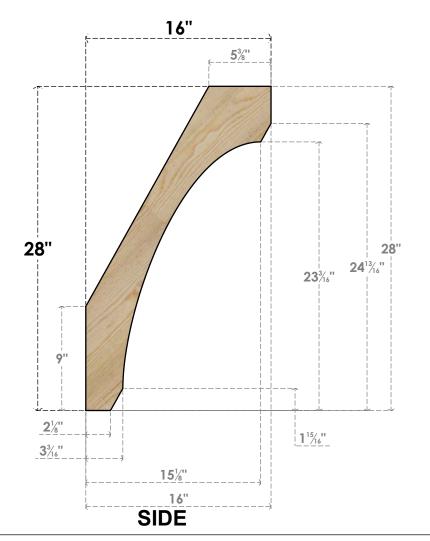

## BRC06X16X28LEC00RDF

6"W X 16"D X 28"H LEGACY ROUGH SAWN BRACE, DOUGLAS FIR

**FRONT** 

**EKENA MILLWORK** 2300 WEST MAIN ST. CLARKSVILLE, TX 75426 TOLL FREE: 866-607-0453 WWW.EKENAMILLWORK.COM