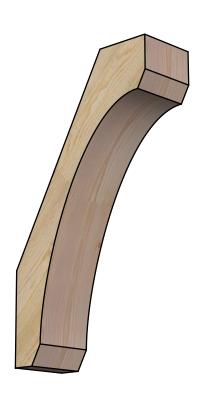

## BRC06X16X28LEC00RDF

6"W X 16"D X 28"H LEGACY ROUGH SAWN BRACE, DOUGLAS FIR

**FRONT** 

**EKENA MILLWORK** 2300 WEST MAIN ST. CLARKSVILLE, TX 75426 TOLL FREE: 866-607-0453 WWW.EKENAMILLWORK.COM