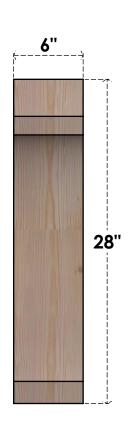

## BRC06X16X28LEC00RDF

6"W X 16"D X 28"H LEGACY ROUGH SAWN BRACE, DOUGLAS FIR

**FRONT** 

**EKENA MILLWORK** 2300 WEST MAIN ST. CLARKSVILLE, TX 75426 TOLL FREE: 866-607-0453 WWW.EKENAMILLWORK.COM