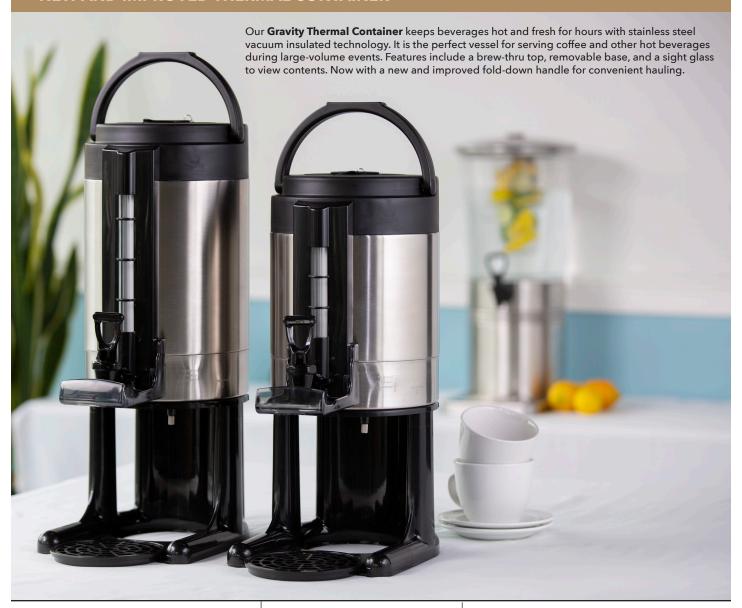

#### **NEW AND IMPROVED THERMAL CONTAINER**

#### **GRAVITY THERMAL CONTAINER**

Description Item GIU1GV2 1 Gallon (128 oz.)

13.875" X 9.125" X 20.375"

GIU15GV2 1.5 Gallon (192 oz.)

13.875" X 9.125" X 23.125"

GIU2GV2 2 Gallon (256 oz.)

13.875" X 9.125" X 24.125"

#### **FEATURES**

- Fold-down pale handle
- Detachable base
- Locking faucet
- Sight glass to view contents