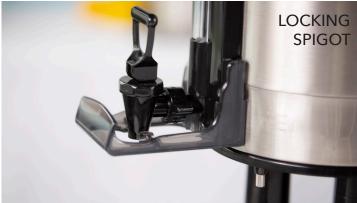

#### **FEATURES**

- Fold-down pale handle
- Detachable base
- Locking faucet
- Sight glass to view contents

#### (P) REPLACEMENT PARTS

- Funnel assembly
- Sight glass kit
- Locking faucet
- Gauge shield
- Plastic stand
- Drip Tray
- Cap w/chain
- Sight Glass
- Server