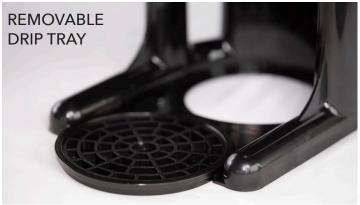

#### (P) REPLACEMENT PARTS

- Funnel assembly
- Sight glass kit
- Locking faucet
- Gauge shield
- Plastic stand
- Drip Tray
- Cap w/chain
- Sight Glass
- Server