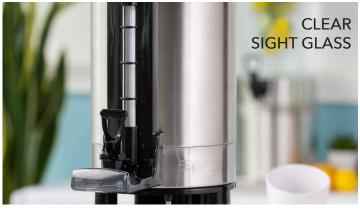

#### **FEATURES**

- Fold-down pale handle
- Detachable base
- Locking faucet
- Sight glass to view contents