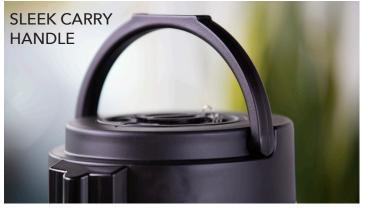

#### **FEATURES**

- Fold-down pale handle
- Detachable base
- Locking faucet
- Sight glass to view contents