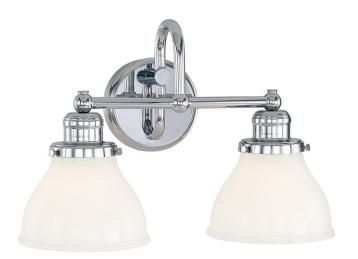

# **2 LIGHT VANITY**

Chrome

Available Finishes: Burnished Bronze (BB), Brushed Nickel (BN),

Chrome (CH), Polished Nickel (PN)

## **DIMENSIONS**

Dimensions: 16.25"W x 11"H x 8.25"E

Product Weight: 5 lbs.
Backplate: 5"W x 5"H x 1"E

Junction: Ctr/Top: 4.5"; Ctr/Btm: 6.5"

#### **GLASS DESCRIPTION**

Milk Glass

Glass Dimensions: 6.5"W X 5"H