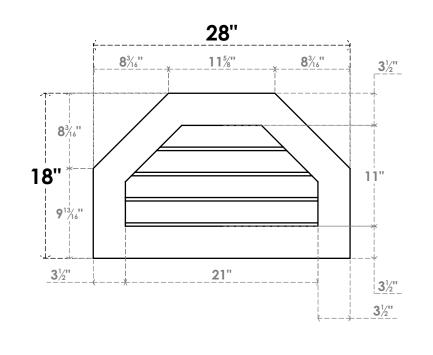

## **GVPOT28X1801SN**

28"W X 18"H OCTAGONAL TOP SURFACE MOUNT PVC GABLE VENT: NON-FUNCTIONAL, W/ 3-1/2"W X 1"P STANDARD FRAME

1"

18"

FRONT

LOUVER HEIGHT: 2 3/4" LOUVER QTY: 4

NOTES 1. INSTALLATION TO BE COMPLETED IN ACCORDANCE WITH MANUFACTURER'S SPECIFICATIONS. 2. DRAWING MAY NOT BE TO SCALE

SIDE

1"

3. THIS DRAWING IS INTENDED FOR DESIGN AND PLANNING PURPOSES ONLY.

A. ALL INFORMATION CONTAINED HEREIN WAS CURRENT AT THE TIME OF DEVELOPMENT BUT MUST BE REVIEWED AND APPROVED BY THE PRODUCT MANUFACTURER TO BE CONSIDERED ACCURATE.
ARCHITECTURAL GRADE PVC PRODUCTS ARE MADE FROM EXPANDED CELLULAR PVC AND COME NATURALLY WHITE BUT MAY BE