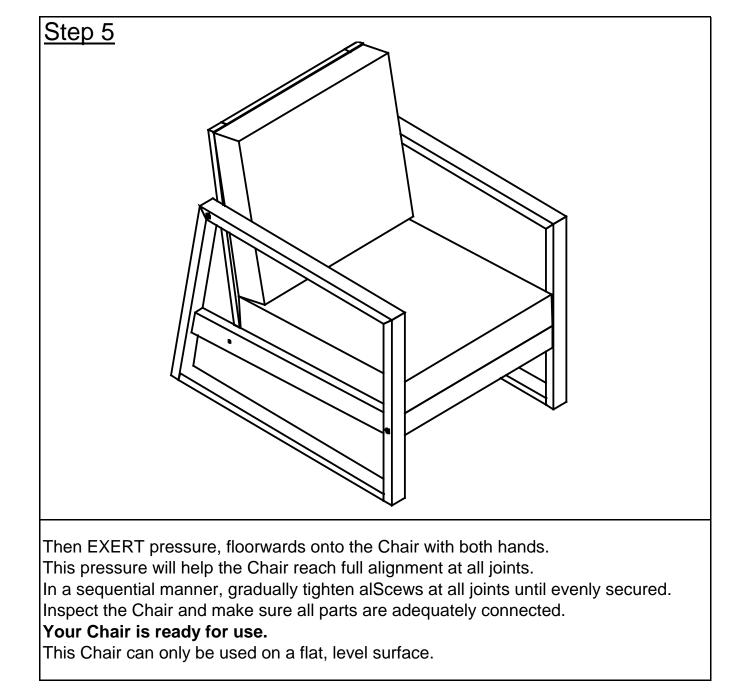

---|---------|-----------------|-----|
| Label           | Picture | Description     | Qty |
| A               |         | Seat Panel      | 1   |
| В               |         | Backrest Panel  | 1   |
| С               |         | Right Leg Panel | 1   |
| D               |         | Left Leg Panel  | 1   |
| E               |         | Support Bar     | 1   |
| F               |         | Seat Cushion    | 1   |
| G               |         | Back Cushion    | 1   |
| <u>Hardware</u> |         |                 |     |
| No.             | Picture | Description     | Qty |
| 1               | •)      | Screw (M7x80mm) | 5   |
| 2               | ()      | Screw (M7x60mm) | 3   |
| 3               |         | Allen Key       | 2   |



yourself with the parts and steps before assembly.







| Care & Maintenance |                                                                                                                                                                                                                                        |  |
|--------------------|----------------------------------------------------------------------------------------------------------------------------------------------------------------------------------------------------------------------------------------|--|
| 0 555-             | <ul> <li>Do not put hot items directly on furniture surface</li> </ul>                                                                                                                                                                 |  |
| ⊘ —