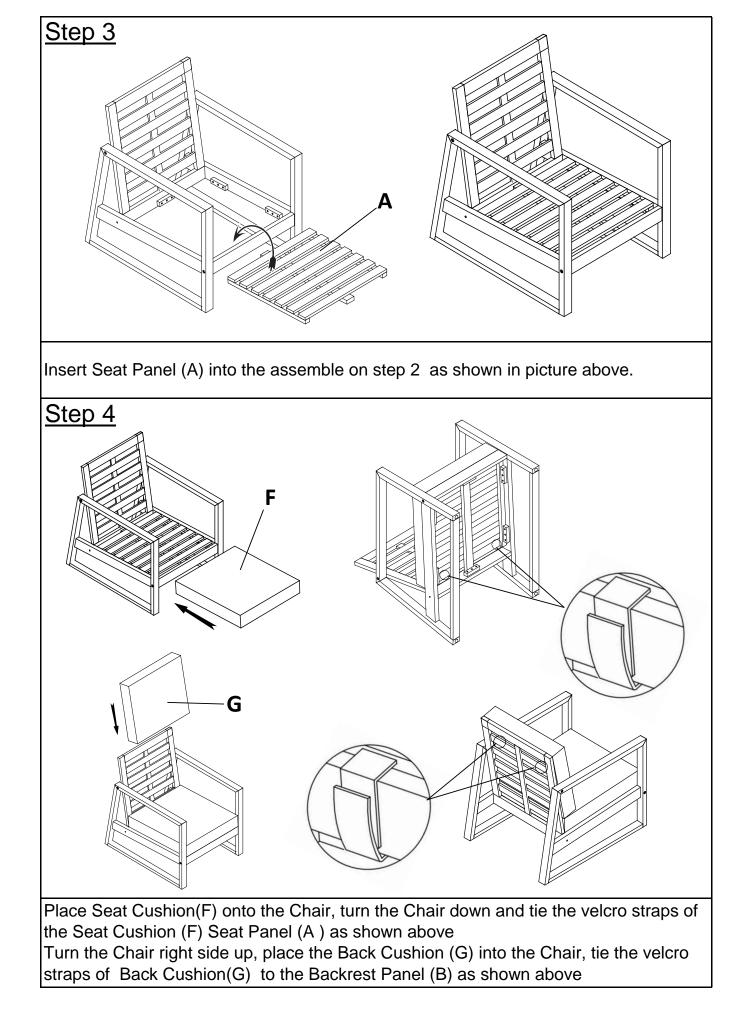

| Part List       |         |                 |     |
|-----------------|---------|-----------------|-----|
| Label           | Picture | Description     | Qty |
| A               |         | Seat Panel      | 1   |
| В               |         | Backrest Panel  | 1   |
| С               |         | Right Leg Panel | 1   |
| D               |         | Left Leg Panel  | 1   |
| E               |         | Support Bar     | 1   |
| F               |         | Seat Cushion    | 1   |
| G               |         | Back Cushion    | 1   |
| <u>Hardware</u> |         |                 |     |
| No.             | Picture | Description     | Qty |
| 1               | •)      | Screw (M7x80mm) | 5   |
| 2               | ()      | Screw (M7x60mm) | 3   |
| 3               |         | Allen Key       | 2   |