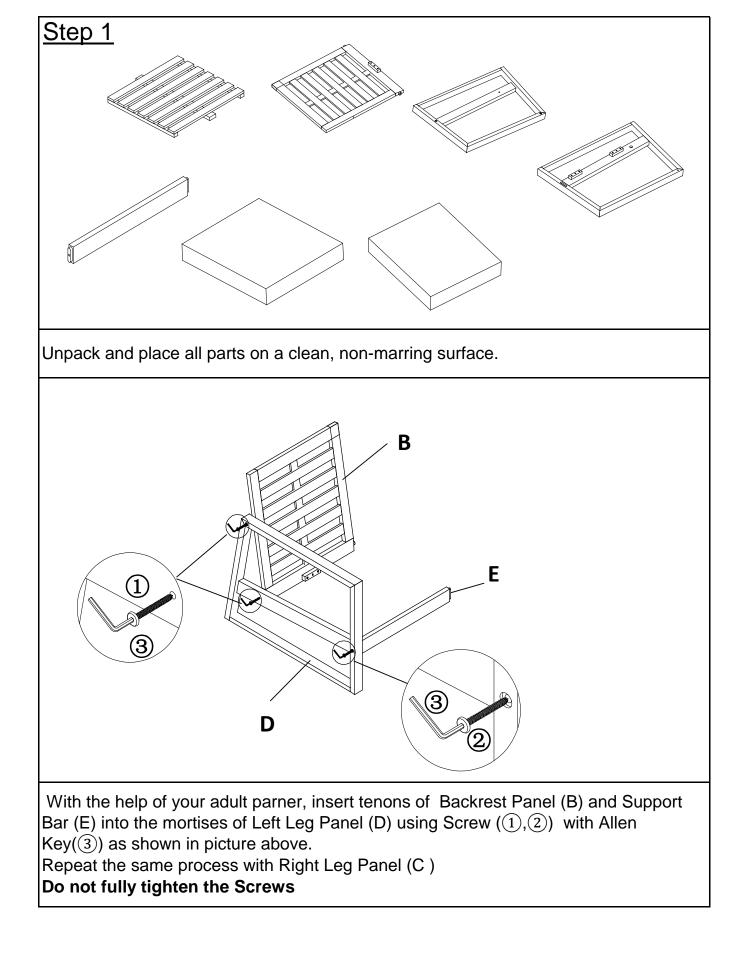

| Part List       |         |                 |     |
|-----------------|---------|-----------------|-----|
| Label           | Picture | Description     | Qty |
| A               |         | Seat Panel      | 1   |
| В               |         | Backrest Panel  | 1   |
| С               |         | Right Leg Panel | 1   |
| D               |         | Left Leg Panel  | 1   |
| E               |         | Support Bar     | 1   |
| F               |         | Seat Cushion    | 1   |
| G               |         | Back Cushion    | 1   |
| <u>Hardware</u> |         |                 |     |
| No.             | Picture | Description     | Qty |
| 1               | •)      | Screw (M7x80mm) | 5   |
| 2               | ()      | Screw (M7x60mm) | 3   |
| 3               |         | Allen Key       | 2   |