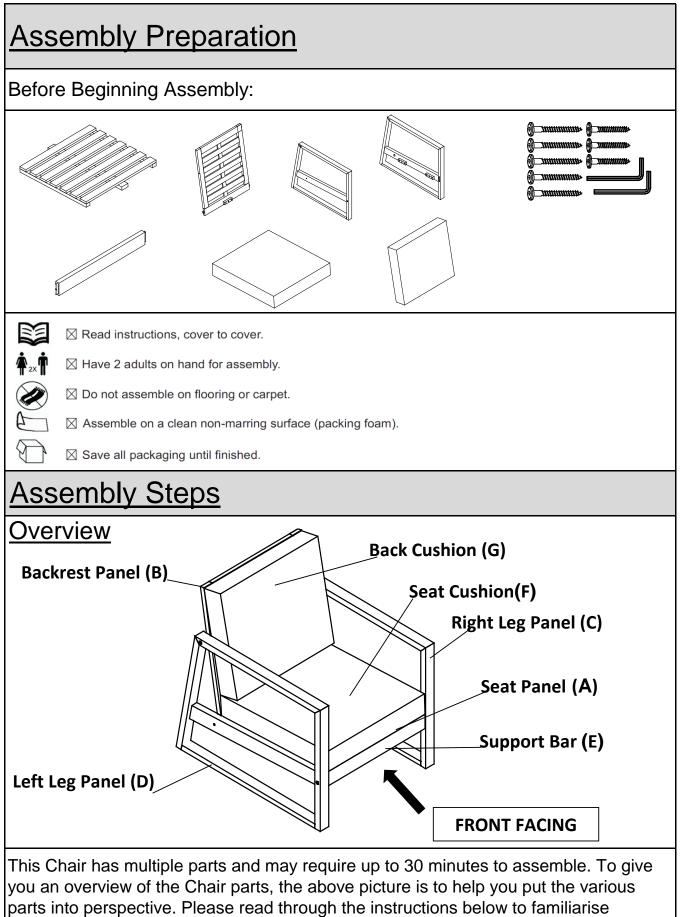

| Part List       |         |                 |     |
|-----------------|---------|-----------------|-----|
| Label           | Picture | Description     | Qty |
| A               |         | Seat Panel      | 1   |
| В               |         | Backrest Panel  | 1   |
| С               |         | Right Leg Panel | 1   |
| D               |         | Left Leg Panel  | 1   |
| E               |         | Support Bar     | 1   |
| F               |         | Seat Cushion    | 1   |
| G               |         | Back Cushion    | 1   |
| <u>Hardware</u> |         |                 |     |
| No.             | Picture | Description     | Qty |
| 1               | •)      | Screw (M7x80mm) | 5   |
| 2               | ()      | Screw (M7x60mm) | 3   |
| 3               |         | Allen Key       | 2   |

yourself with the parts and steps before assembly.

| Care & Maintenance |                                                                                                                                                                                                                                        |  |
|--------------------|----------------------------------------------------------------------------------------------------------------------------------------------------------------------------------------------------------------------------------------|--|
| 0 555-             | <ul> <li>Do not put hot items directly on furniture surface</li> </ul>                                                                                                                                                                 |  |
| ⊘ —                | • Do not clean furniture with harsh cleansers or polish.                                                                                                                                                                               |  |
| ~ Ö                | • To obtain the longest lifespan of your outdoor prodcts, minimizing exposure to direct sunlight is recommended.                                                                                                                       |  |
| ∞ 🏋                | • Children should not climb or jump on the furniture.                                                                                                                                                                                  |  |
|                    | <ul> <li>Do not write on furniture without a padded barrier to protect the surface.</li> </ul>                                                                                                                                         |  |
| ~                  | <ul> <li>To obtain the longest lifespan of your outdoor products, avoid extended and<br/>lengthy exposure to rain, snow, and direct sunshine. Whenever possible cover<br/>the product and /or place under patio or awnings.</li> </ul> |  |
|                    | <ul> <li>Not for commercial use. For residential use only .</li> </ul>                                                                                                                                                                 |  |
|                    | • Stains may be removed with mild soap solution and damp cloth.                                                                                                                                                                        |  |
|                    | Dust and pick-up spills using a clean, non-colored, lint-free cloth .                                                                                                                                                                  |  |
|                    |                                                                                                                                                                                                                                        |  |
|                    |                                                                                                                                                                                                                                        |  |