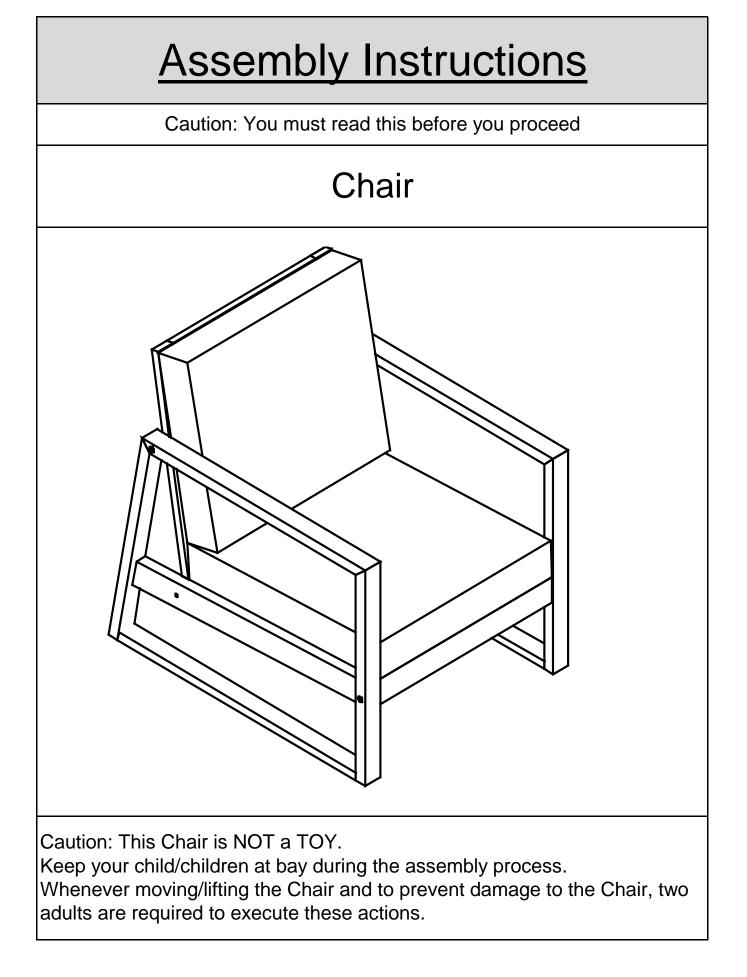

| Part List       |         |                 |     |
|-----------------|---------|-----------------|-----|
| Label           | Picture | Description     | Qty |
| A               |         | Seat Panel      | 1   |
| В               |         | Backrest Panel  | 1   |
| С               |         | Right Leg Panel | 1   |
| D               |         | Left Leg Panel  | 1   |
| E               |         | Support Bar     | 1   |
| F               |         | Seat Cushion    | 1   |
| G               |         | Back Cushion    | 1   |
| <u>Hardware</u> |         |                 |     |
| No.             | Picture | Description     | Qty |
| 1               | •)      | Screw (M7x80mm) | 5   |
| 2               | ()      | Screw (M7x60mm) | 3   |
| 3               |         | Allen Key       | 2   |