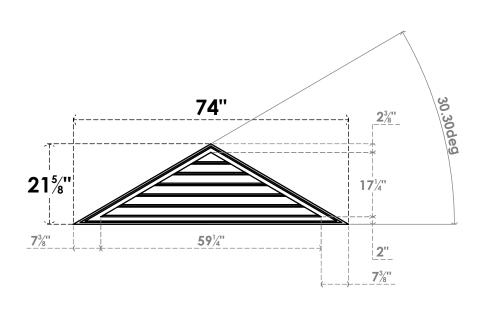

## GVPTR74X2202SF

74"W X 21-5/8"H TRIANGLE SURFACE MOUNT PVC GABLE VENT 7/12 PITCH: FUNCTIONAL, W/ 2"W X 1-1/2"P BRICKMOULD FRAME

**VENTING AREA: 37.02 SQ IN** LOUVER HEIGHT: 2 7/8"

LOUVER QTY: 6

**FRONT** 