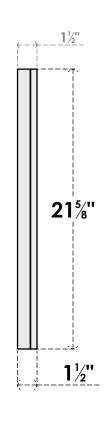

## GVPTR74X2202SF

74"W X 21-5/8"H TRIANGLE SURFACE MOUNT PVC GABLE VENT 7/12 PITCH: FUNCTIONAL, W/ 2"W X 1-1/2"P BRICKMOULD FRAME

**VENTING AREA: 37.02 SQ IN** LOUVER HEIGHT: 2 7/8"

LOUVER QTY: 6

**FRONT** 

SIDE

1. INSTALLATION TO BE COMPLETED IN ACCORDANCE WITH MANUFACTURER'S SPECIFICATIONS. 2. DRAWING MAY NOT BE TO SCALE

3. THIS DRAWING IS INTENDED FOR DESIGN AND PLANNING PURPOSES ONLY.

4. ALL INFORMATION CONTAINED HEREIN WAS CURRENT AT THE TIME OF DEVELOPMENT BUT MUST BE REVIEWED AND APPROVED BY THE PRODUCT MANUFACTURER TO BE CONSIDERED ACCURATE.