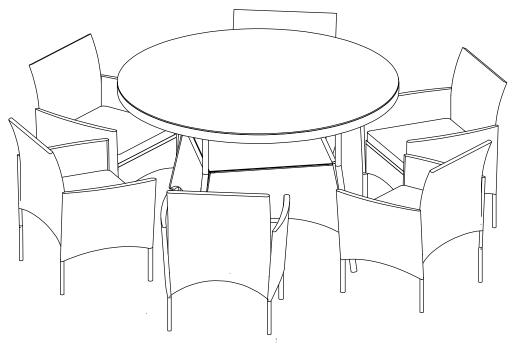

# Part List and Hardware List

|       |                      |            | T 1      |
|-------|----------------------|------------|----------|
| PIECE | DESCRIPTION          | PICTURE    | QUANTITY |
| 1     | Chair/Right Frame    | Ħ          | 6X       |
| 2     | Chair/Left Frame     | Ħ          | 6X       |
| 3     | Chair/Back Frame     | B          | 6X       |
| 4     | Chair Seat           | $\Diamond$ | 6X       |
| 5     | Chair Front Panel    |            | 6X       |
| 6     | Table Top            | $\oplus$   | 1X       |
| 7     | Table side           | A          | 4X       |
| 8     | Table Legs           |            | 4X       |
| 9     | Panel Frame          |            | 1X       |
| 10    | Chair Seat Cushion   | $\Diamond$ | 6X       |
| 11    | Table Glass          |            | 1X       |
| Α     | Allen bolt(M6x20 mm) | 0          | 20X      |
| В     | Allen bolt(M6x30 mm) |            | 44X      |
| С     | Allen bolt(M6x40 mm) | 9          | 30X      |
| D     | Flat washer          | 0          | 94X      |
| E     | Allen key            |            | 3X       |

Product Dimensions: 47.24"x47.24"x29.13" H (Table) 22.44"x22.44"x34.65" H (Chair)