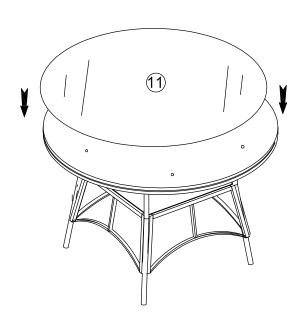

SCRIPTION          | PICTURE  | QUANTITY |
| 6     | Table Top            | $\oplus$ | 1X       |
| 7     | Table Side           | A        | 4X       |
| 8     | Table Legs           |          | 4X       |
| 9     | Panel Frame          |          | 1X       |
| 11    | Table Glass          |          | 1X       |
| Α     | Allen bolt(M6x20 mm) | <b>O</b> | 20X      |
| В     | Allen bolt(M6x30 mm) | <b>O</b> | 8X       |
| D     | Flat washer          | 0        | 28X      |
| Е     | Allen key            |          | 1X       |

Product Dimensions: 47.24"x47.24"x29.13" H (Table)







STEP 5 : Connect The Part from Step 4 with Bolt (B),Flat Washer (D) with Allen Key (E).



STEP 6 : Connect The Part from Step 5 and Table Top (6), tighten Bolt (A), Flat Washer (D) with Allen Key (E).



STEP 7: Put Table Glass (11) on Table to finish.



**FINISH**