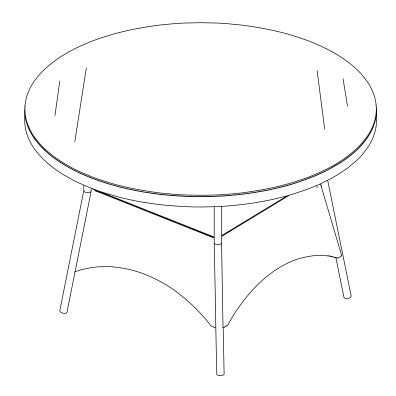

# Part List and Hardware List

|       |                      | I        |          |
|-------|----------------------|----------|----------|
| PIECE | DESCRIPTION          | PICTURE  | QUANTITY |
| 6     | Table Top            | $\oplus$ | 1X       |
| 7     | Table Side           | A        | 4X       |
| 8     | Table Legs           |          | 4X       |
| 9     | Panel Frame          |          | 1X       |
| 11    | Table Glass          |          | 1X       |
| Α     | Allen bolt(M6x20 mm) | <b>O</b> | 20X      |
| В     | Allen bolt(M6x30 mm) | <b>O</b> | 8X       |
| D     | Flat washer          | 0        | 28X      |
| Е     | Allen key            |          | 1X       |

Product Dimensions: 47.24"x47.24"x29.13" H (Table)

STEP 5 : Connect The Part from Step 4 with Bolt (B),Flat Washer (D) with Allen Key (E).

STEP 6 : Connect The Part from Step 5 and Table Top (6), tighten Bolt (A), Flat Washer (D) with Allen Key (E).