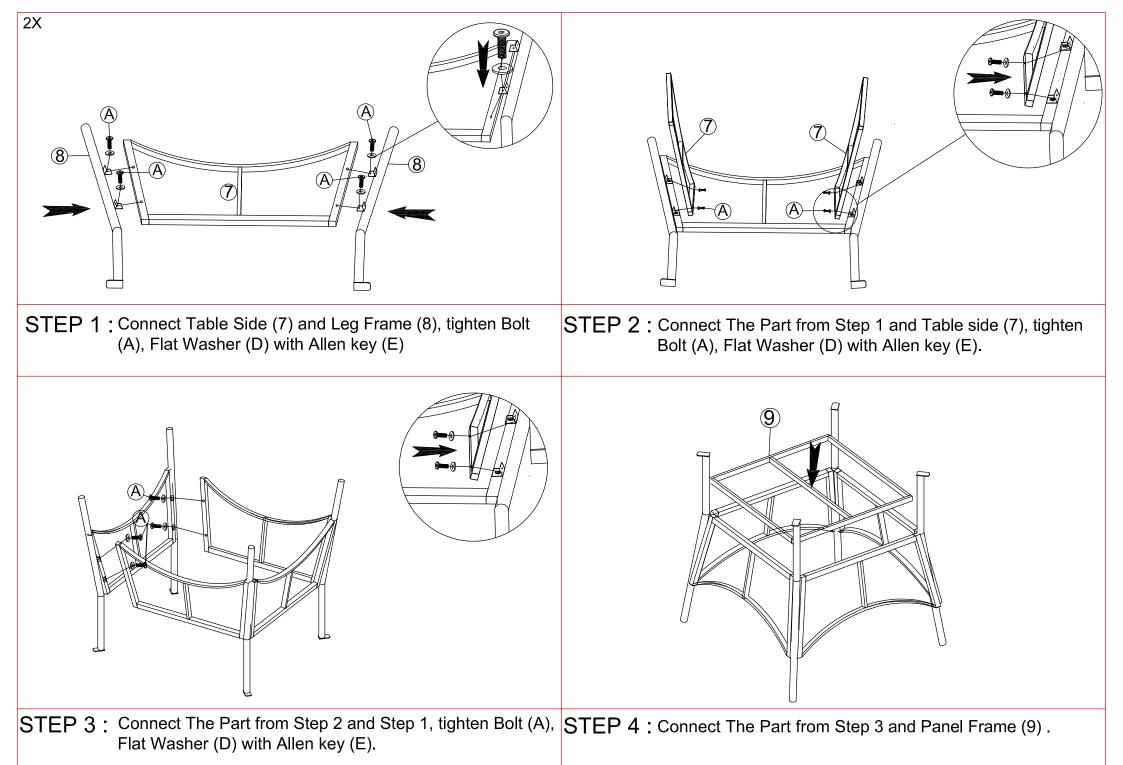

Product Dimensions: 47.24"x47.24"x29.13" H (Table)

STEP 5 : Connect The Part from Step 4 with Bolt (B),Flat Washer (D) with Allen Key (E).

STEP 6 : Connect The Part from Step 5 and Table Top (6), tighten Bolt (A), Flat Washer (D) with Allen Key (E).