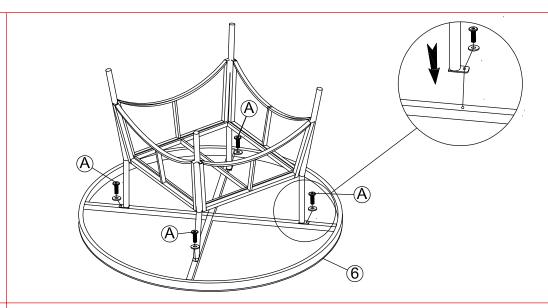

Product Dimensions: 47.24"x47.24"x29.13" H (Table)

STEP 5 : Connect The Part from Step 4 with Bolt (B),Flat Washer (D) with Allen Key (E).

STEP 6 : Connect The Part from Step 5 and Table Top (6), tighten Bolt (A), Flat Washer (D) with Allen Key (E).