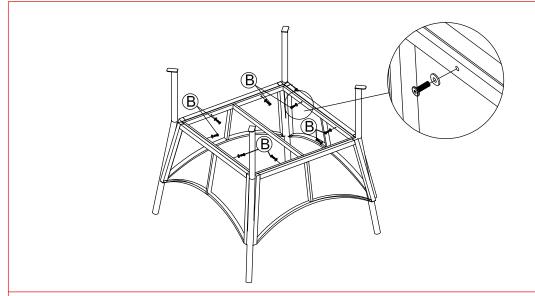

Product Dimensions: 47.24"x47.24"x29.13" H (Table)

STEP 5 : Connect The Part from Step 4 with Bolt (B),Flat Washer (D) with Allen Key (E).

STEP 6 : Connect The Part from Step 5 and Table Top (6), tighten Bolt (A), Flat Washer (D) with Allen Key (E).

STEP 7: Put Table Glass (11) on Table to finish.

**FINISH**