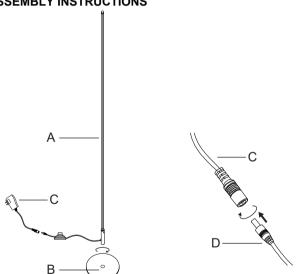

## **ASSEMBLY INSTRUCTIONS**

- 1. Screw the Column Floor Lamp (A) clockwise onto Base (B) until tight.
- Connect the Adapter connector (D) to the Adapter (C) and then Spin lock(3)
- 3. Place the floor lamp where you need it and plug into the power supply.