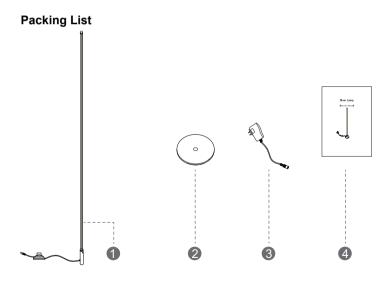

| Part | Description        | Quantity |
|------|--------------------|----------|
| 1    | Column Floor Lamp  | 1        |
| 2    | Base               | 1        |
| 3    | Adapter            | 1        |
| 4    | Instruction Manual | 1        |