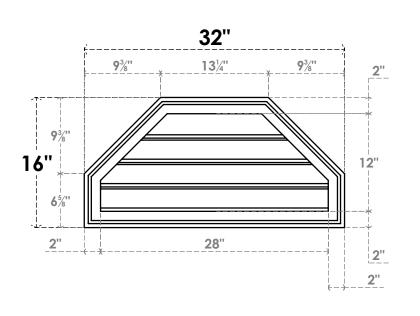

## GVPOT32X1602SF

32"W X 16"H OCTAGONAL TOP SURFACE MOUNT PVC GABLE VENT: FUNCTIONAL, W/ 2"W X 1-1/2"P BRICKMOULD FRAME

**VENTING AREA: 17.3 SQ IN** 

LOUVER HEIGHT: 3" LOUVER QTY: 4

**FRONT** 

SIDE

EKENA MILLWORK 2300 WEST MAIN ST. CLARKSVILLE, TX 75426 TOLL FREE: 866-607-0453 WWW.EKENAMILLWORK.COM