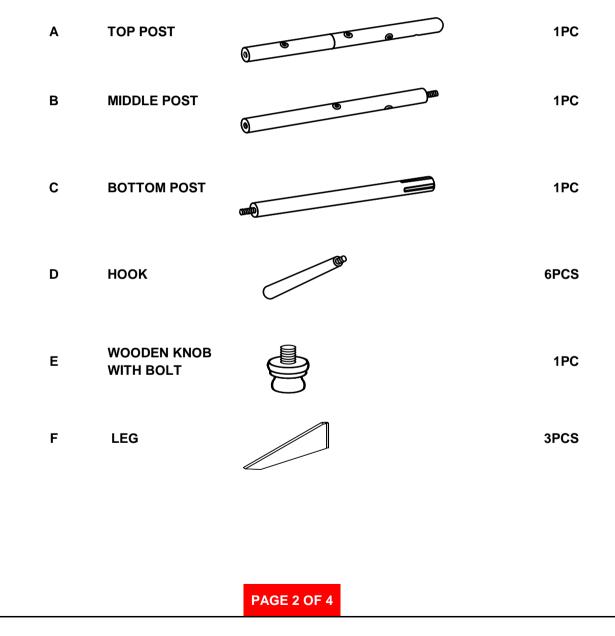

## ASSEMBLY INSTRUCTIONS





REVISION 0 : 12/23/2015 REVISION 1 : 07/10/2019 REVISION 2 : 11/02/2022 PAGE 1 OF 4

## **ASSEMBLY INSTRUCTIONS**

## **ASSEMBLY TIPS:**

- 1. Remove hardware from box and sort by size.
- 2. Please check to see that all hardware and parts are present prior to start of assembly.
- 3. Please follow attached instructions in the same sequence as numbered to assure fast & easy assembly. **WARNING!**



1. Don't attempt to repair or modify parts that are broken or defective. Please contact the store immediately.

2. This product is for home use only and not intended for commercial establishments.



## PARTS IDENTIFICATION