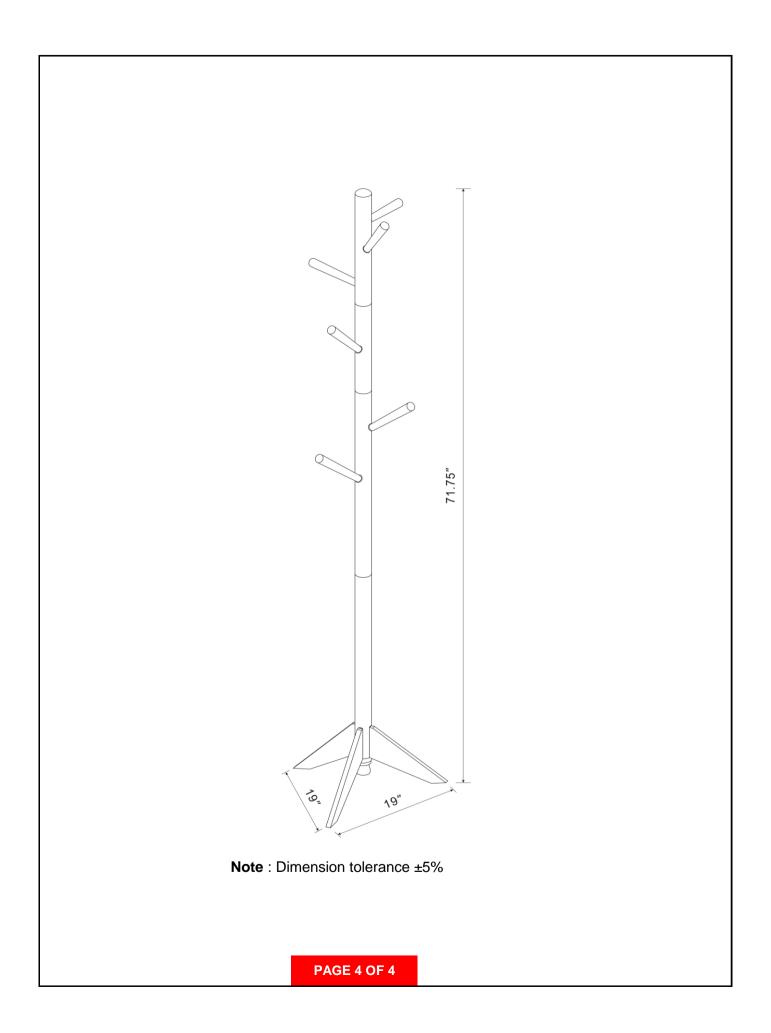

## ASSEMBLY INSTRUCTIONS





REVISION 0 : 12/23/2015 REVISION 1 : 07/10/2019 REVISION 2 : 11/02/2022 PAGE 1 OF 4

## **ASSEMBLY INSTRUCTIONS**

## **ASSEMBLY TIPS:**

- 1. Remove hardware from box and sort by size.
- 2. Please check to see that all hardware and parts are present prior to start of assembly.
- 3. Please follow attached instructions in the same sequence as numbered to assure fast & easy assembly. **WARNING!**



1. Don't attempt to repair or modify parts that are broken or defective. Please contact the store immediately.

2. This product is for home use only and not intended for commercial establishments.



## PARTS IDENTIFICATION