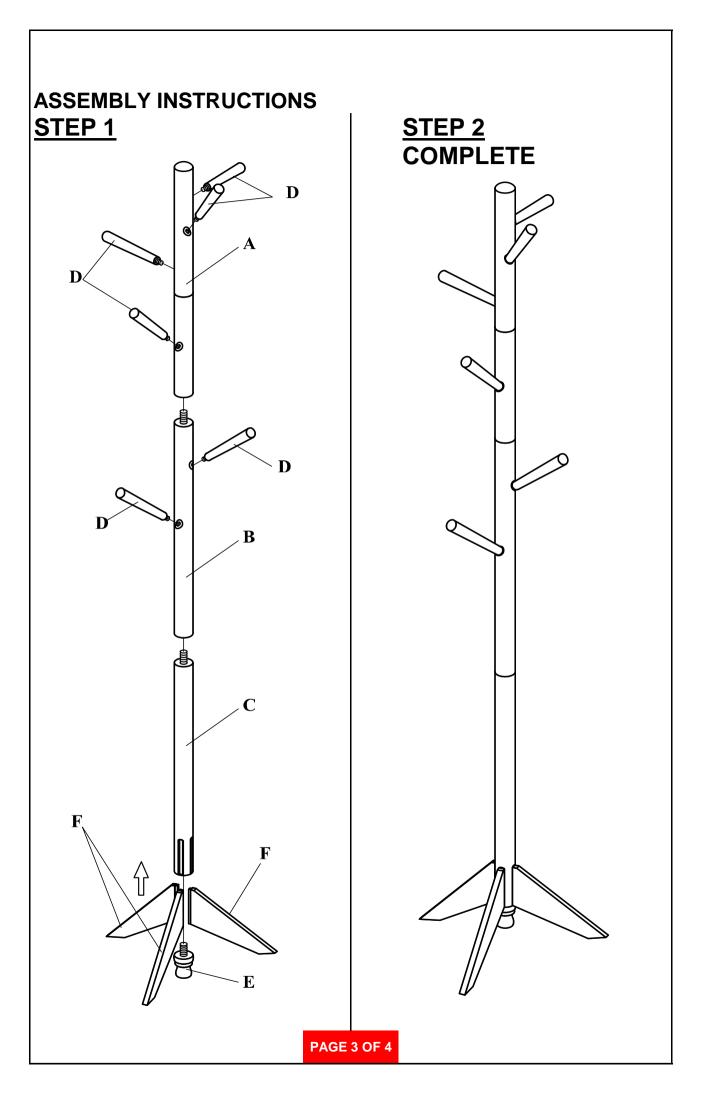

## ASSEMBLY INSTRUCTIONS

REVISION 0 : 12/23/2015 REVISION 1 : 07/10/2019 REVISION 2 : 11/02/2022 PAGE 1 OF 4

## **ASSEMBLY INSTRUCTIONS**

## **ASSEMBLY TIPS:**

- 1. Remove hardware from box and sort by size.
- 2. Please check to see that all hardware and parts are present prior to start of assembly.
- 3. Please follow attached instructions in the same sequence as numbered to assure fast & easy assembly. **WARNING!**