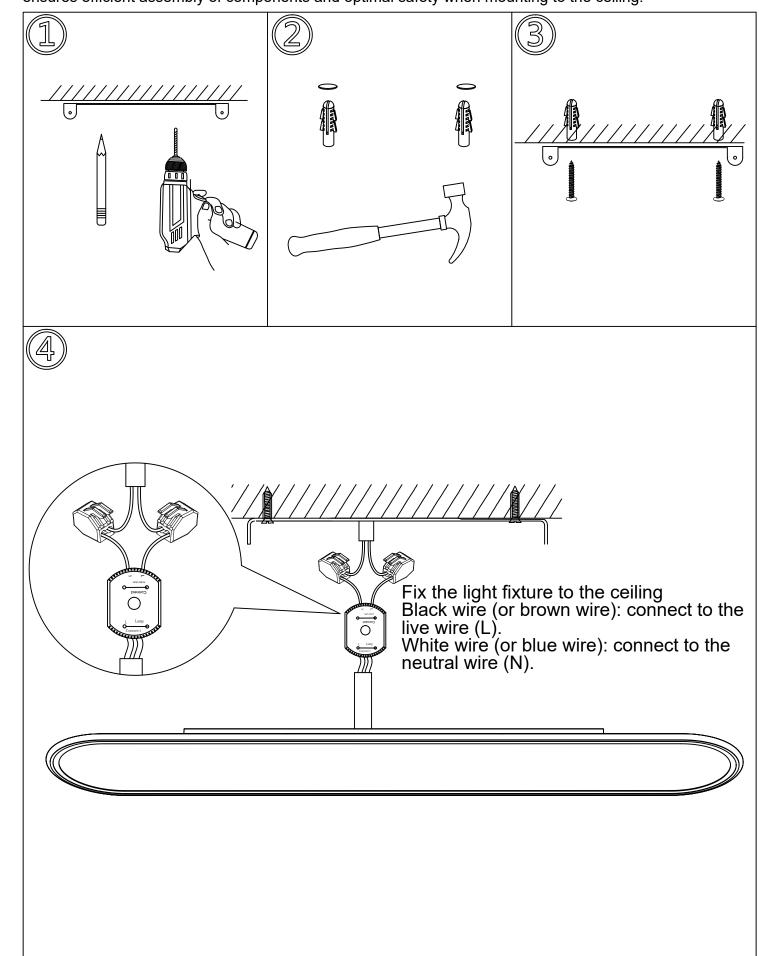

## **Installation Steps:**

1.Install the mounting bracket.

2. Remove the protective film from the surface of the light fixture. Avoid using knives or sharp tools to prevent scratching the fixture or damaging the wire insulation. 3. Test circuit: Connect the power wires with a temporary wire to test if the light is

working properly before installing it to the ceiling.

4. Installation: Install the lamp body to the mounting bracket, and connect the power wires with the connecting terminals.

5.Turn on the power and double-check; the installation is complete.

## Installation Instructions for Mounting Bracket

While the installation process is straightforward, it is recommended that two individuals collaborate. This ensures efficient assembly of components and optimal safety when mounting to the ceiling.