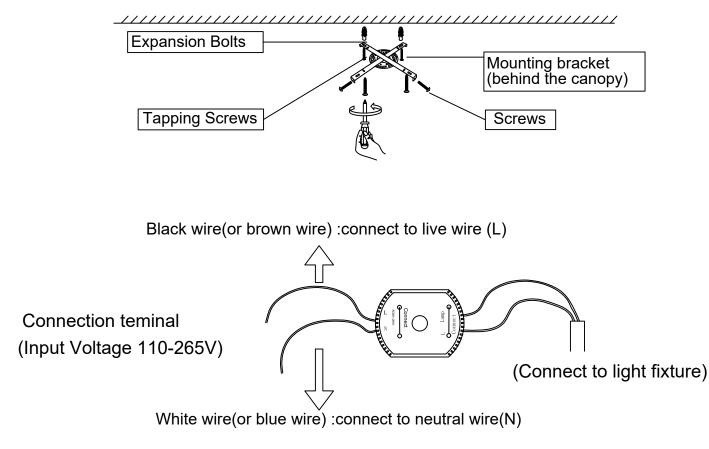

## **Installation Steps:**

1.Install the mounting bracket.

2. Remove the protective film from the surface of the light fixture. Avoid using knives or sharp tools to prevent scratching the fixture or damaging the wire insulation. 3. Test circuit: Connect the power wires with a temporary wire to test if the light is

working properly before installing it to the ceiling.

4. Installation: Install the lamp body to the mounting bracket, and connect the power wires with the connecting terminals.

5.Turn on the power and double-check; the installation is complete.

## Installation Instructions for Mounting Bracket

While the installation process is straightforward, it is recommended that two individuals collaborate. This ensures efficient assembly of components and optimal safety when mounting to the ceiling.