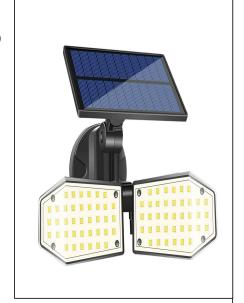

## **Product Specifications**

\* Product Name: Outdoor Solar Power Light (78 LED)

\* Power Source: Solar-powered, Battery-powered

\* Wattage: 15W

\* Lumen: 300LM

\* LED qty: 78pcs

\* Lighting time: 8-10 hours

\* Illumination range: about 25M

\* Charging time: 4-6 hours

\* Battery: Built-in 2400mah Lithium Battery

\* Waterproof Rate: IP65

\* Sensing Distance: 10-16Feet

\* Induction type: light sensor + human infrared sensor

\* Installation Type: Wall Mounted

\* Sensor Angle:120 Degree

\* Color Temperature: 6000-6500K

\* Safe Material: ABS + PC

\* Overall Dimensions: 3.31" H x 4.09" W x 5.53" D

\* Overall Product Weight: 0.345 lb