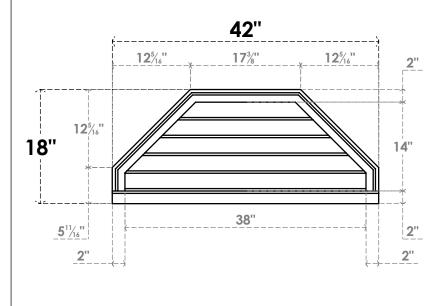

## **GVPOT42X1803SN**

42"W X 18"H OCTAGONAL TOP SURFACE MOUNT PVC GABLE VENT: NON-FUNCTIONAL, W/ 2"W X 2"P BRICKMOULD SILL FRAME

LOUVER HEIGHT: 2 3/4"

FRONT

NOTES

## SIDE

LOUVER QTY: 5

**EKENA MILLWORK** 2300 WEST MAIN ST. CLARKSVILLE, TX 75426 TOLL FREE: 866-607-0453 WWW.EKENAMILLWORK.COM 1. INSTALLATION TO BE COMPLETED IN ACCORDANCE WITH MANUFACTURER'S SPECIFICATIONS. 2. DRAWING MAY NOT BE TO SCALE