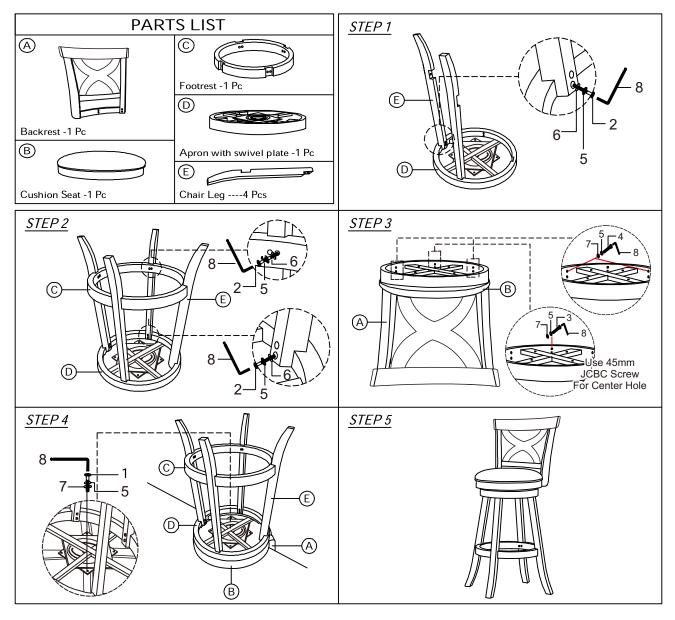

## **IMPORTANT NOTE :**

- Keep all hardware parts out of reach of children
- Follow assembly instruction step by step
- Do not tighten all screws until the stool is fully set-up.
- This page lists all the contents included in the box. Please take the time to identify the hardware as well as the individual components to this product. As you unpack and prepare for assembly, place the contents on a carpeted or padded area to protect them from damage.