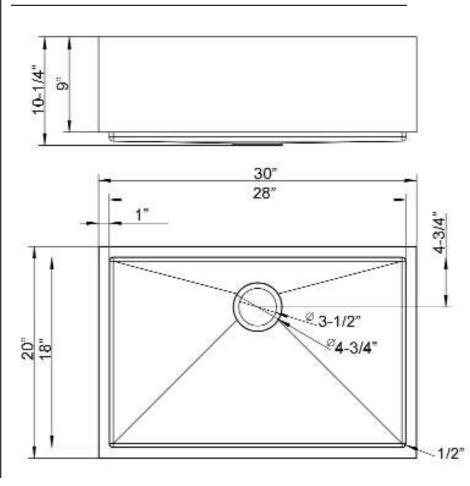

## 30" BAILEY SINGLE BOWL FARM SINK

Cat. No FSSSB2030-SS

W: 30"

D: 20"

H: 10-1/4"

\*Please do NOT cut hole without template or actual product.

## **Interior Dimensions:**

Basin Interior: 28" W x18"D

Basin Depth: 9"

## Features:

- ► Solid 16 gauge, 304 grade metal construction
- ► Tight radius corners
- ► Easy maintenance with matte finish
- ► Template included
- ► Insulated for sound reduction
- ►Rim width is 1"
- ▶ Drain is 3-1/2"
- ► Wire grid available to purchase separately, FSSSB2030-Wire