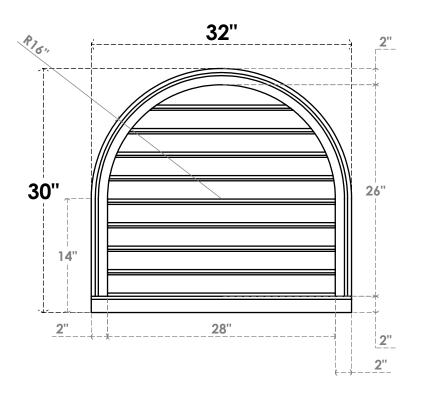

## GVPRT32X3003SF

32"W X 30"H ROUND TOP SURFACE MOUNT PVC GABLE VENT: FUNCTIONAL, W/ 2"W X 2"P **BRICKMOULD SILL FRAME** 

**VENTING AREA: 52.13 SQ IN** 

LOUVER HEIGHT: 2 7/8"

LOUVER QTY: 9

**FRONT** 

SIDE

1. INSTALLATION TO BE COMPLETED IN ACCORDANCE WITH MANUFACTURER'S SPECIFICATIONS. 2. DRAWING MAY NOT BE TO SCALE