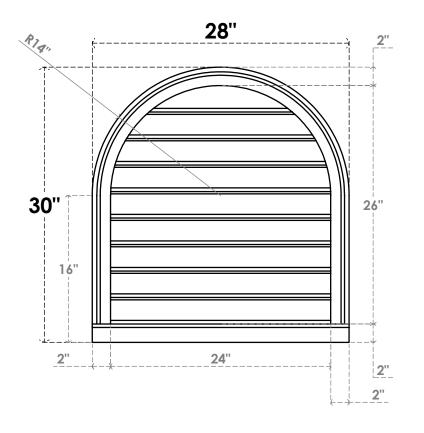

## GVPRT28X3003SF

28"W X 30"H ROUND TOP SURFACE MOUNT PVC GABLE VENT: FUNCTIONAL, W/ 2"W X 2"P **BRICKMOULD SILL FRAME** 

**VENTING AREA: 45.3 SQ IN** 

LOUVER HEIGHT: 2 7/8"

LOUVER QTY: 9

**FRONT** 

SIDE

1. INSTALLATION TO BE COMPLETED IN ACCORDANCE WITH MANUFACTURER'S SPECIFICATIONS. 2. DRAWING MAY NOT BE TO SCALE