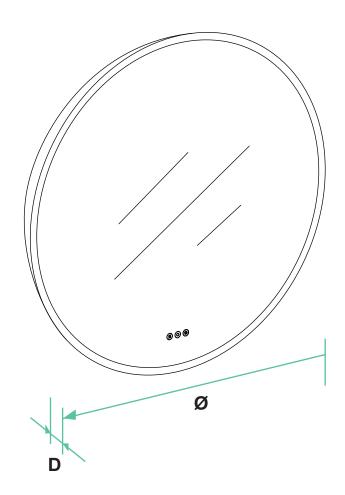

Ø - Mirror's Width/HeightD - Mirror's Depth

|   |      | Les als |
|---|------|---------|
| U | nit: | Inch    |

| SIZE | Ø  | D    |
|------|----|------|
| 24   | 24 | 1.26 |
| 28   | 28 | 1.26 |
| 32   | 32 | 1.26 |
| 36   | 36 | 1.26 |

Note: All dimensions & specifications are approximate and subject to change without notice.