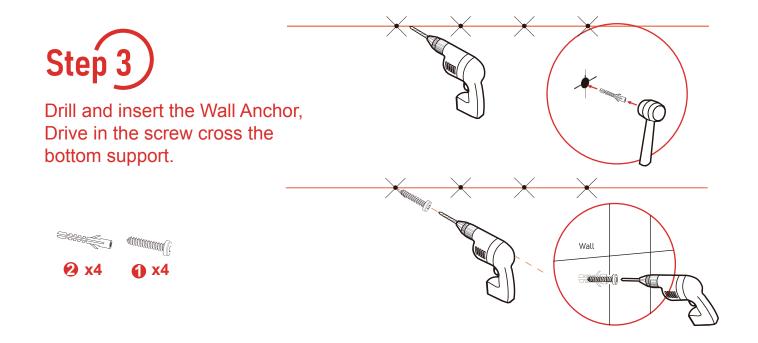

| HARDWARE LISTS |                                                                                                                 |                      |  |  |
|----------------|-----------------------------------------------------------------------------------------------------------------|----------------------|--|--|
| ITEM           | IMAGE                                                                                                           | NAME                 |  |  |
| 0              | ennanne (j)                                                                                                     | Screw ST4*35         |  |  |
| 2              | Contraction of the second s | Wall Anchor          |  |  |
| 3              |                                                                                                                 | Aluminum Alloy Plate |  |  |