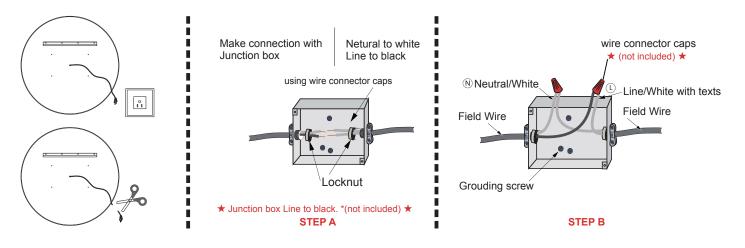

#### HOW TO CONNECTIONS

If there is a suitable socket on the wall, plug in the mirror's own plug and you can use the electric functions.

If a cord is reserved on the wall behind the hanging mirror, please cut off the plug of the wire on the mirror and connect them according to steps A and B.