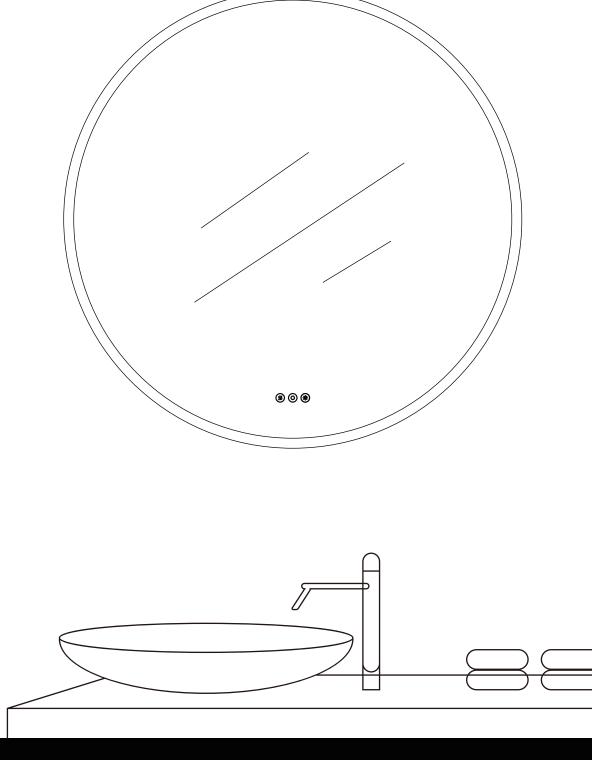

#### HOW TO CONNECTIONS

If there is a suitable socket on the wall, plug in the mirror's own plug and you can use the electric functions.

If a cord is reserved on the wall behind the hanging mirror, please cut off the plug of the wire on the mirror and connect them according to steps A and B.

Use the tape measure the height, and draw the horizontal, line and the vertical line of the wash-basin. Measure the distance of the mirror hole, and mark the hole place on the wall.

Align the Alloy Plate of the mirror with the ones on wall and hang them to complete the installation.