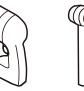

| HARDWARE LISTS |                                                                                                                 |                      |  |  |
|----------------|-----------------------------------------------------------------------------------------------------------------|----------------------|--|--|
| ITEM           | IMAGE                                                                                                           | NAME                 |  |  |
| 0              | ennanne (j)                                                                                                     | Screw ST4*35         |  |  |
| 2              | Contraction of the second s | Wall Anchor          |  |  |
| 3              |                                                                                                                 | Aluminum Alloy Plate |  |  |