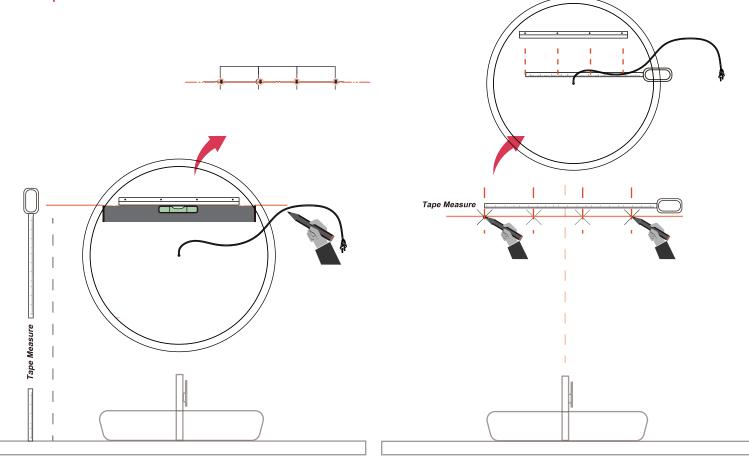

Use the tape measure the height, and draw the horizontal, line and the vertical line of the wash-basin. Measure the distance of the mirror hole, and mark the hole place on the wall.

Align the Alloy Plate of the mirror with the ones on wall and hang them to complete the installation.