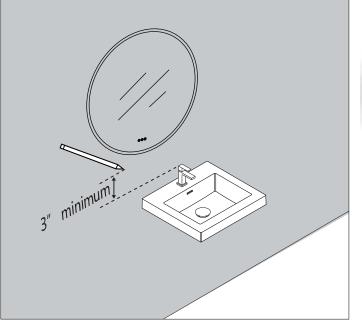

Use the tape measure the height, and draw the horizontal, line and the vertical line of the wash-basin. Measure the distance of the mirror hole, and mark the hole place on the wall.

Align the Alloy Plate of the mirror with the ones on wall and hang them to complete the installation.