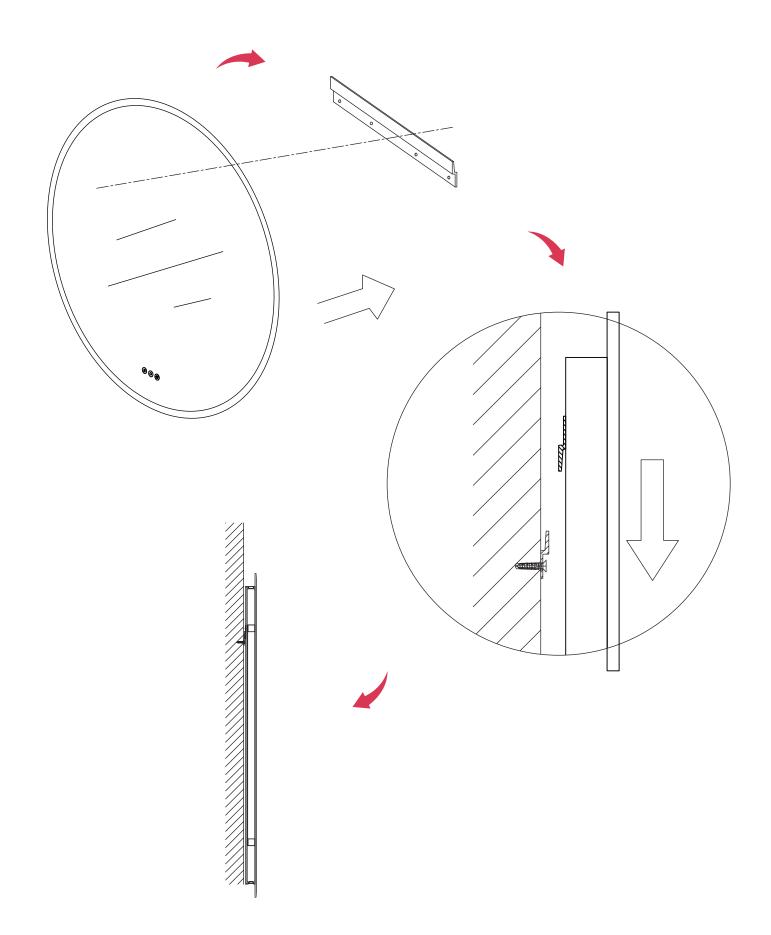

## HARDWARE AND TOOLS

Mallet

1/4"& 1/8" Drill Bits

Pencil

Level

Power Drill

Tape Measure

Safety Goggles

| HARDWARE LISTS |                                                                                                                 |                      |  |  |
|----------------|-----------------------------------------------------------------------------------------------------------------|----------------------|--|--|
| ITEM           | IMAGE                                                                                                           | NAME                 |  |  |
| 0              | ennanne (j)                                                                                                     | Screw ST4*35         |  |  |
| 2              | Contraction of the second s | Wall Anchor          |  |  |
| 3              |                                                                                                                 | Aluminum Alloy Plate |  |  |

Use the tape measure the height, and draw the horizontal, line and the vertical line of the wash-basin. Measure the distance of the mirror hole, and mark the hole place on the wall.

Align the Alloy Plate of the mirror with the ones on wall and hang them to complete the installation.