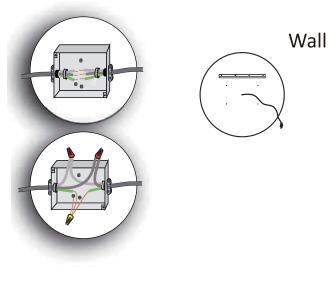

#### HOW TO CONNECTIONS

If there is a suitable socket on the wall, plug in the mirror's own plug and you can use the electric functions.

If a cord is reserved on the wall behind the hanging mirror, please cut off the plug of the wire on the mirror and connect them according to steps A and B.