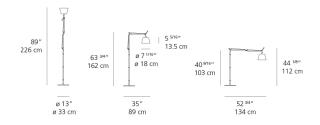

### Specifications =

| Lamp type         | LED-T                  |
|-------------------|------------------------|
| Lamp              | max 75W E26/A19        |
| Lamp Included     | No                     |
| Control type      | On/Off (On lampholder) |
| Input Voltage     | 120V                   |
| Power consumption | N/A                    |
| Ballast           | N/A                    |

### Colors & Finishes =



## Materials =

- Arm structure in extruded aluminum
- Joints and tension control knobs in polished die-cast aluminum
- Tension cables in stainless steel
- Floor support stem in extruded aluminum
- Weighted steel base with stamped aluminum

### Features & Accessories

- Fully adjustable, articulated arms
- Shade remains vertical regardless of arm angle

### Dimensions =



### Packaging =

3 Boxes

1 x 9-3/4" x 6-13/16" x 40" / 4.41 lbs - 24.5 cm x 17 cm x 101.5 cm / 2 kg

1 x 41-13/16" x 1-11/16" x 1-11/16" / 1.54 lbs - 106 cm x 4 cm x 4 cm / .7 kg

1 x 15-13/16" x 16-1/4" x 4-7/16" / 16.76 lbs - 40 cm x 41 cm x 11 cm / 7.6 kg

### Light distribution

Direct



Luminaire weight =

17.39 lbs / 7.89 kg

Warranty =

5 year Limited warranty

Red = Max Cd. Through Vertical plane
Blue = Max Cd. Through Horizontal plane