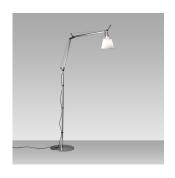

# TLS0111

### Design By =

Michele De Lucchi Giancarlo Fassina

### Features & Accessories

- Fully adjustable, articulated arms
- Shade remains vertical regardless of arm angle