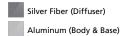

## Materials =

- Arm structure in extruded aluminum
- Joints and tension control knobs in polished die-cast aluminum
- Tension cables in stainless steel
- Floor support stem in extruded aluminum
- Weighted steel base with stamped aluminum