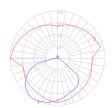

### Light distribution

Direct

Luminaire weight =

17.39 lbs / 7.89 kg

Warranty =

5 year Limited warranty

Red = Max Cd. Through Vertical plane
Blue = Max Cd. Through Horizontal plane