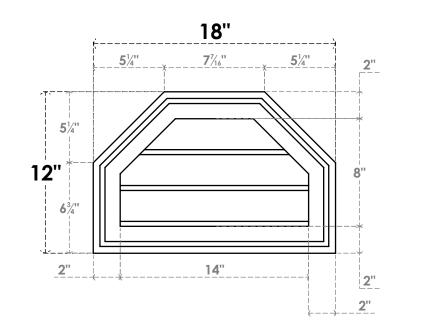

## GVPOT18X1202SN

18"W X 12"H OCTAGONAL TOP SURFACE MOUNT PVC GABLE VENT: NON-FUNCTIONAL, W/ 2"W X 1-1/2"P BRICKMOULD FRAME

LOUVER HEIGHT: 2 5/8" LOUVER QTY: 3

FRONT

NOTES