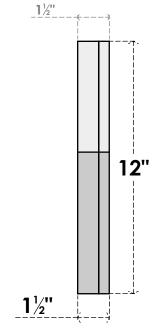

## SIDE

**EKENA MILLWORK** 2300 WEST MAIN ST. CLARKSVILLE, TX 75426 TOLL FREE: 866-607-0453 WWW.EKENAMILLWORK.COM 1. INSTALLATION TO BE COMPLETED IN ACCORDANCE WITH MANUFACTURER'S SPECIFICATIONS. 2. DRAWING MAY NOT BE TO SCALE