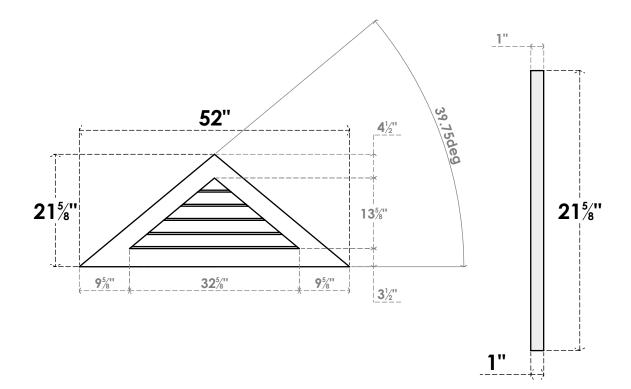

## GVPTR52X2201SN

52"W X 21-5/8"H TRIANGLE SURFACE MOUNT PVC GABLE VENT 10/12 PITCH: NON-FUNCTIONAL, W/ 3-1/2"W X 1"P STANDARD FRAME

**FRONT** 

SIDE

LOUVER HEIGHT: 2 3/4" LOUVER QTY: 5

1. INSTALLATION TO BE COMPLETED IN ACCORDANCE WITH MANUFACTURER'S SPECIFICATIONS. 2. DRAWING MAY NOT BE TO SCALE