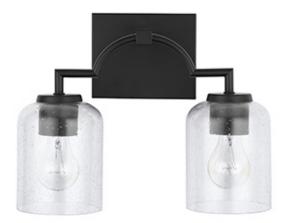

# **2 LIGHT VANITY**

Matte Black

Available Finishes: Brushed Nickel (BN), Bronze (BZ), Matte Black

(MB)

### **DIMENSIONS**

Dimensions: 14"W x 11"H x 6.5"E

Product Weight: 3 lbs.

Backplate:  $6"W \times 5"H \times 0.75"E$ 

Junction: Ctr/Top: 2.5"; Ctr/Btm: 8.5"

### LAMPING INFORMATION

Lamping: 2 - 100 Watt E26 Medium

No. of Sockets: 2

Max Wattage Per Bulb: 100W Socket Base: E26 Medium

Dimmable: Yes Bulbs Included: No

Recommended Bulb(s): A19

UL Rating: Damp

## **GLASS DESCRIPTION**

Clear Seeded Glass

Glass Dimensions: 4.75"W X 6"H