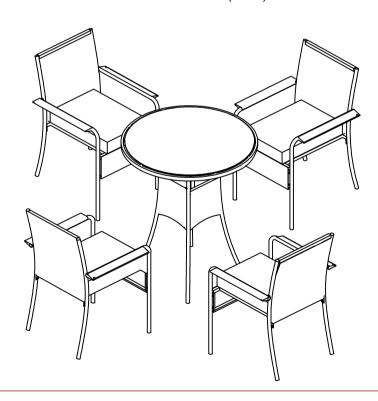

Model# PAT7703-1/2 Product Dimensions: 31.50"x31.50"x29.13" H (table) 22.44"x22.44"x33.07" H (Chair)

Store outdoor furniture indoors or cover well when not in use. Remove wooden furniture from standing water. Dust regularly with small brush or vacuum Spills should be taken care of immediately before they harden or stain with a slightly dampened sponge.

Model# PAT7703-2/2 Product Dimensions: 31.50"x31.50"x29.13" H (Table) 22.44"x22.44"x33.07" H (Chair)

Store outdoor furniture indoors or cover well when not in use. Remove wooden furniture from standing water. Dust regularly with small brush or vacuum Spills should be taken care of immediately before they harden or stain with a slightly dampened sponge.