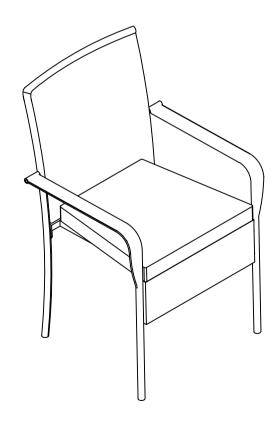

Model# PAT7703-1/2 Product Dimensions: 31.50"x31.50"x29.13" H (table) 22.44"x22.44"x33.07" H (Chair)

Store outdoor furniture indoors or cover well when not in use. Remove wooden furniture from standing water. Dust regularly with small brush or vacuum Spills should be taken care of immediately before they harden or stain with a slightly dampened sponge.

Model# PAT7703-2/2 Product Dimensions: 31.50"x31.50"x29.13" H (Table) 22.44"x22.44"x33.07" H (Chair)

Store outdoor furniture indoors or cover well when not in use. Remove wooden furniture from standing water. Dust regularly with small brush or vacuum Spills should be taken care of immediately before they harden or stain with a slightly dampened sponge.