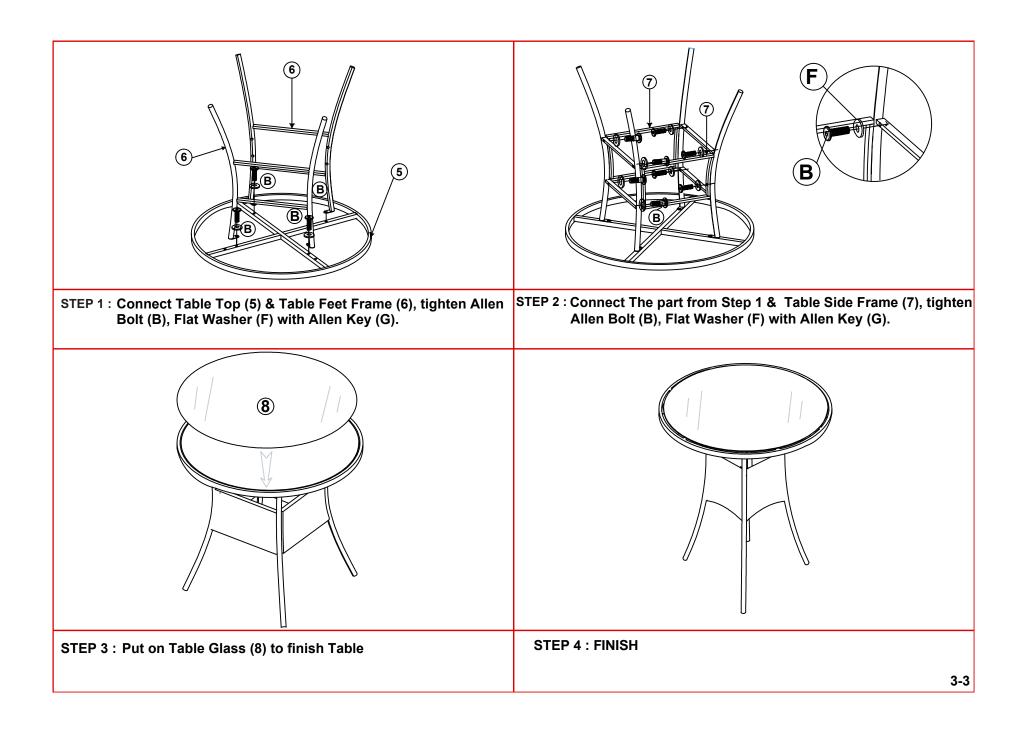

### Part List and Hardware List

| PIECE | DESCRIPTION          | PICTURE    | QUANTITY |
|-------|----------------------|------------|----------|
| 5     | Table Top            | $\oplus$   | 1X       |
| 6     | Table Feet Frame     | Ħ          | 2X       |
| 7     | Table Side Frame     |            | 2X       |
| 8     | Table Glass          | <b>(</b> ) | 1X       |
| В     | Allen Bolt(M6x15 mm) |            | 12X      |
| F     | Flat Washer          | 0          | 12X      |
| G     | Allen Key            |            | 1X       |