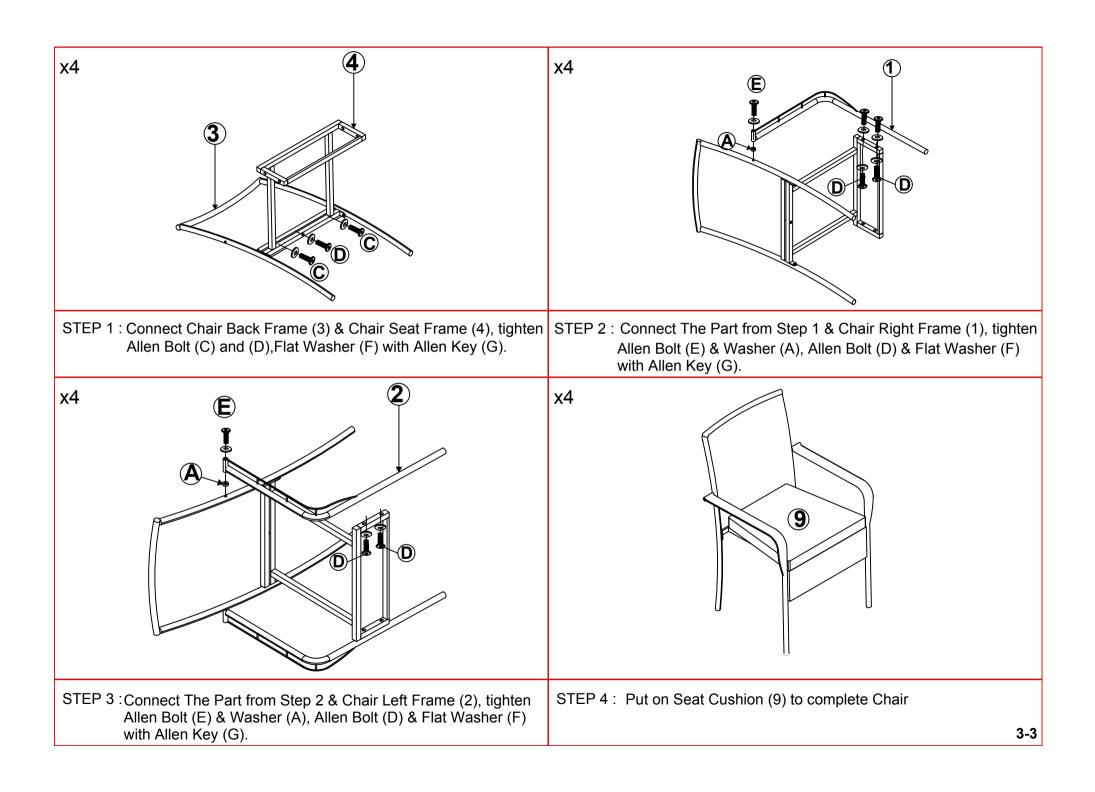

Part List and Hardware List

|       |                        |            | 1        |
|-------|------------------------|------------|----------|
| PIECE | DESCRIPTION            | PICTURE    | QUANTITY |
| 1     | Chair/Right Frame      |            | 4X       |
| 2     | Chair/Left Frame       | 7          | 4X       |
| 3     | Chair/ Back Frame      | A          | 4X       |
| 4     | Chair Seat Frame       | <b>♦</b>   | 4X       |
| 9     | Seat Cushion           | $\Diamond$ | 4X       |
| Α     | Washer M 8x5 mm        | 9          | 8X       |
| С     | Allen bolt (M 6x20 mm) | 0          | 8X       |
| D     | Allen bolt (M 6x40 mm) |            | 20X      |
| Е     | Allen bolt (M 6x80 mm) | 0          | 8X       |
| F     | Flat Washer            | 0          | 28X      |
| G     | Allen Key              |            | 1X       |