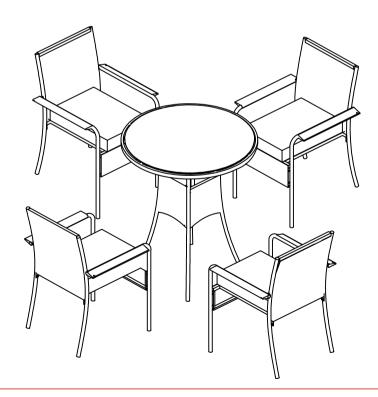

Model# PAT7703-1/2 Product Dimensions: 31.50"x31.50"x29.13" H (table) 22.44"x22.44"x33.07" H (Chair)

Store outdoor furniture indoors or cover well when not in use. Remove wooden furniture from standing water. Dust regularly with small brush or vacuum Spills should be taken care of immediately before they harden or stain with a slightly dampened sponge.

Model# PAT7703-2/2 Product Dimensions: 31.50"x31.50"x29.13" H (Table) 22.44"x22.44"x33.07" H (Chair)

Store outdoor furniture indoors or cover well when not in use. Remove wooden furniture from standing water. Dust regularly with small brush or vacuum Spills should be taken care of immediately before they harden or stain with a slightly dampened sponge.