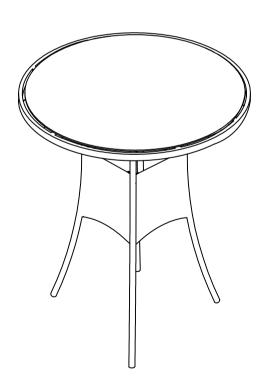

### Part List and Hardware List

| PIECE | DESCRIPTION          | PICTURE    | QUANTITY |
|-------|----------------------|------------|----------|
| 5     | Table Top            | $\oplus$   | 1X       |
| 6     | Table Feet Frame     | Ħ          | 2X       |
| 7     | Table Side Frame     |            | 2X       |
| 8     | Table Glass          | <b>(</b> ) | 1X       |
| В     | Allen Bolt(M6x15 mm) |            | 12X      |
| F     | Flat Washer          | 0          | 12X      |
| G     | Allen Key            |            | 1X       |