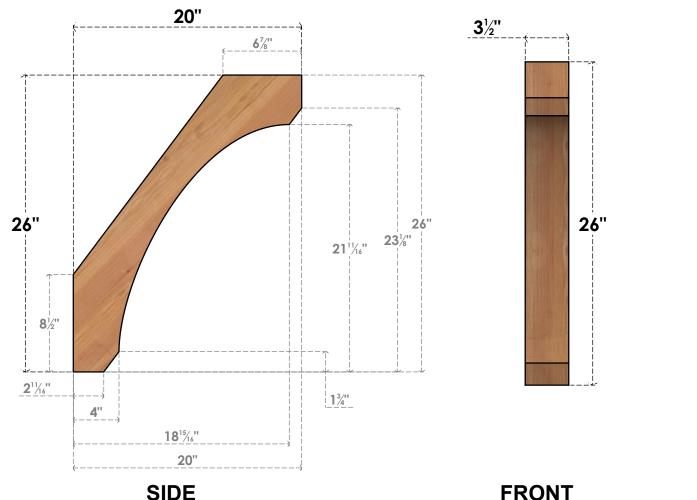

## BRC04X20X26LEC00SWR

3 1/2"W X 20"D X 26"H LEGACY SMOOTH BRACE, WESTERN RED CEDAR

SIDE

**EKENA MILLWORK** 2300 WEST MAIN ST. CLARKSVILLE, TX 75426 TOLL FREE: 866-607-0453 WWW.EKENAMILLWORK.COM

## **NOTES**

- 1. INSTALLATION TO BE COMPLETED IN ACCORDANCE WITH MANUFACTURER'S SPECIFICATIONS.
  2. DRAWING MAY NOT BE TO SCALE
- 3. THIS DRAWING IS INTENDED FOR DESIGN AND PLANNING PURPOSES ONLY.
- 4. ALL INFORMATION CONTAINED HEREIN WAS CURRENT AT THE TIME OF DEVELOPMENT BUT MUST BE REVIEWED AND APPROVED BY THE PRODUCT MANUFACTURER TO BE CONSIDERED ACCURATE.
- 5. PRODUCTS ARE NOT KILN DRIED. THIS ITEM IS UNIQUE AND WILL CONTAIN THE NATURAL VARIATIONS THAT THE WOOD SPECIES OFFERS. THIS MAY RESULT IN VARIATIONS UP TO 1/4"