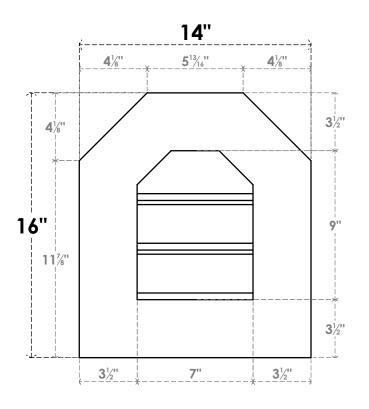

## GVPOT14X1601SF

14"W X 16"H OCTAGONAL TOP SURFACE MOUNT PVC GABLE VENT: FUNCTIONAL, W/ 3-1/2"W X 1"P STANDARD FRAME

**VENTING AREA: 3.5 SQ IN** 

LOUVER HEIGHT: 3"

LOUVER QTY: 3

**FRONT** 

SIDE

EKENA MILLWORK 2300 WEST MAIN ST. CLARKSVILLE, TX 75426 TOLL FREE: 866-607-0453 WWW.EKENAMILLWORK.COM