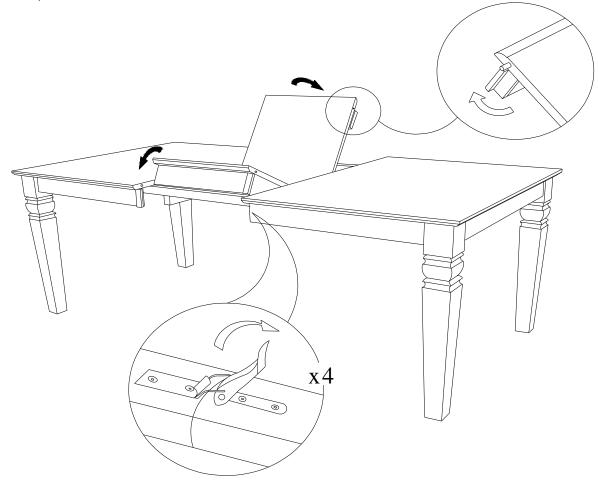

## STEP 3

Unfold the butterfly leaf with the apron at both ends straightened up as shown on the Step 3. Place flattened butterfly leaf at the center of the table. Then push two end pieces inward making sure all pins & holes aligned. Latch them together by the 4 latches underneath table top