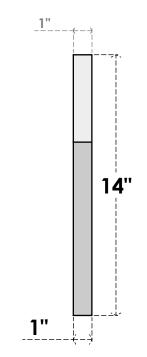

## GVPOT16X1401SF

16"W X 14"H OCTAGONAL TOP SURFACE MOUNT PVC GABLE VENT: FUNCTIONAL, W/ 3-1/2"W X **1"P STANDARD FRAME** 

VENTING AREA: 4.35 SQ IN LOUVER HEIGHT: 2 3/8" LOUVER QTY: 3