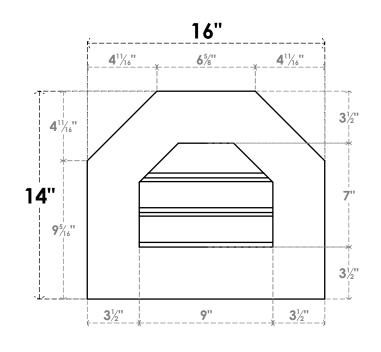

## GVPOT16X1401SF

16"W X 14"H OCTAGONAL TOP SURFACE MOUNT PVC GABLE VENT: FUNCTIONAL, W/ 3-1/2"W X **1"P STANDARD FRAME** 

VENTING AREA: 4.35 SQ IN LOUVER HEIGHT: 2 3/8" LOUVER QTY: 3