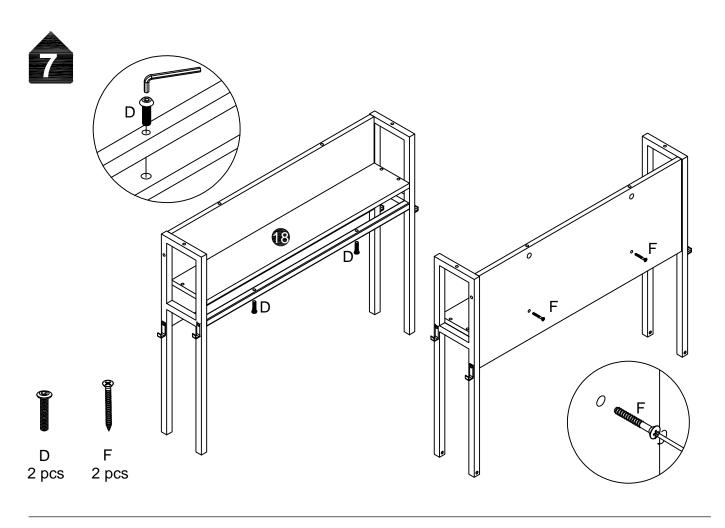

#### **Hardware List**

| - M6X35MM A pcs 6 6 6 6 6 6 6 6 6 6 6 6 6 6 6 6 6 6 6 | M5X30MM B cs | M6X10MM<br>C<br>17 pcs | M6X30MM  D 4 pcs      | M6X40MM<br>E<br>12 pcs | M5X40MM F 14 pcs | G<br>1 pc | M4X20MM<br>H<br>2 pcs |
|-------------------------------------------------------|--------------|------------------------|-----------------------|------------------------|------------------|-----------|-----------------------|
| 128MM   1 pc                                          | J<br>4 pcs   | K<br>1 pc              | M8X40MM<br>L<br>8 pcs | N<br>1 pc              |                  |           |                       |