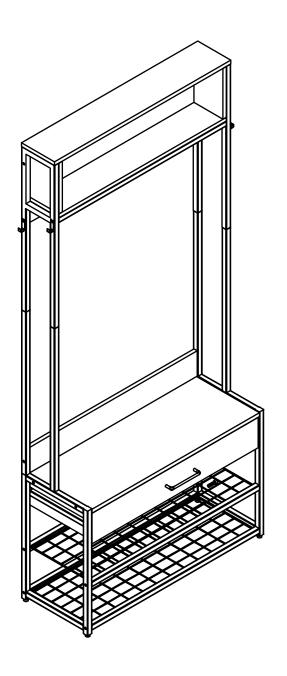

for a free replacement if you encounter any damaged or missing parts.

### **Parts List**



#### **Hardware List**

| - M6X35MM A pcs 6 6 6 6 6 6 6 6 6 6 6 6 6 6 6 6 6 6 6 | M5X30MM B cs | M6X10MM<br>C<br>17 pcs | M6X30MM  D 4 pcs      | M6X40MM<br>E<br>12 pcs | M5X40MM F 14 pcs | G<br>1 pc | M4X20MM<br>H<br>2 pcs |
|-------------------------------------------------------|--------------|------------------------|-----------------------|------------------------|------------------|-----------|-----------------------|
| 128MM   1 pc                                          | J<br>4 pcs   | K<br>1 pc              | M8X40MM<br>L<br>8 pcs | N<br>1 pc              |                  |           |                       |





































K 1 pc

## Thank you for your support!