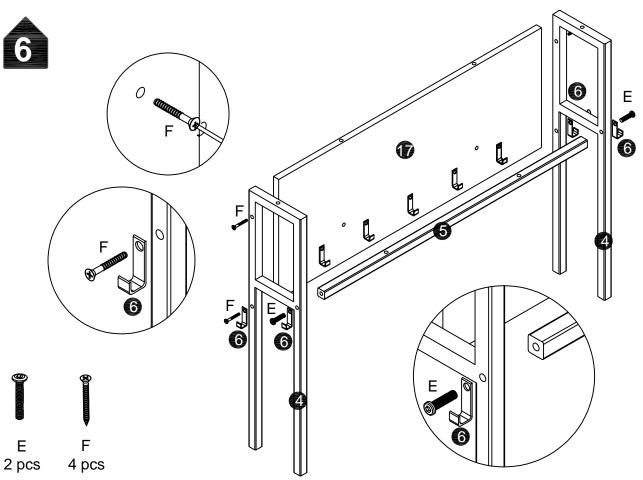

#### **Hardware List**

| - M6X35MM A pcs 6 6 6 6 6 6 6 6 6 6 6 6 6 6 6 6 6 6 6 | M5X30MM B cs | M6X10MM<br>C<br>17 pcs | M6X30MM  D 4 pcs      | M6X40MM<br>E<br>12 pcs | M5X40MM F 14 pcs | G<br>1 pc | M4X20MM<br>H<br>2 pcs |
|-------------------------------------------------------|--------------|------------------------|-----------------------|------------------------|------------------|-----------|-----------------------|
| 128MM   1 pc                                          | J<br>4 pcs   | K<br>1 pc              | M8X40MM<br>L<br>8 pcs | N<br>1 pc              |                  |           |                       |