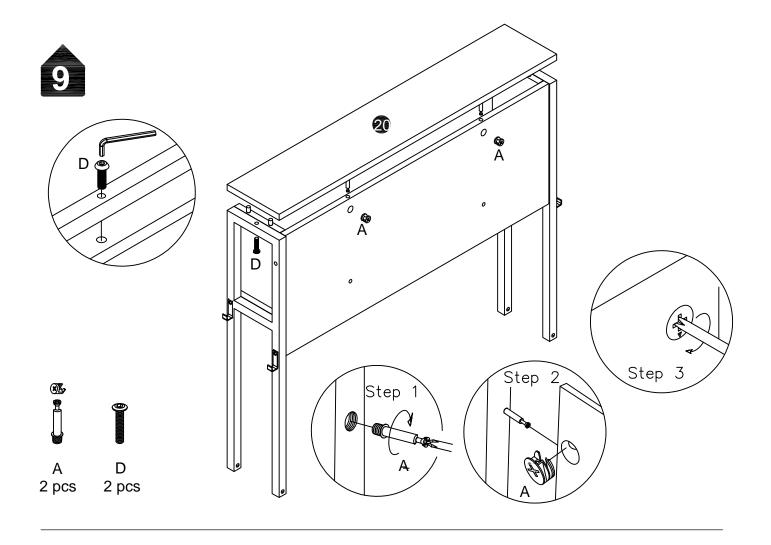

#### **Hardware List**

| - M6X35MM A pcs 6 6 6 6 6 6 6 6 6 6 6 6 6 6 6 6 6 6 6 | M5X30MM B cs | M6X10MM<br>C<br>17 pcs | M6X30MM  D 4 pcs      | M6X40MM<br>E<br>12 pcs | M5X40MM F 14 pcs | G<br>1 pc | M4X20MM<br>H<br>2 pcs |
|-------------------------------------------------------|--------------|------------------------|-----------------------|------------------------|------------------|-----------|-----------------------|
| 128MM   1 pc                                          | J<br>4 pcs   | K<br>1 pc              | M8X40MM<br>L<br>8 pcs | N<br>1 pc              |                  |           |                       |