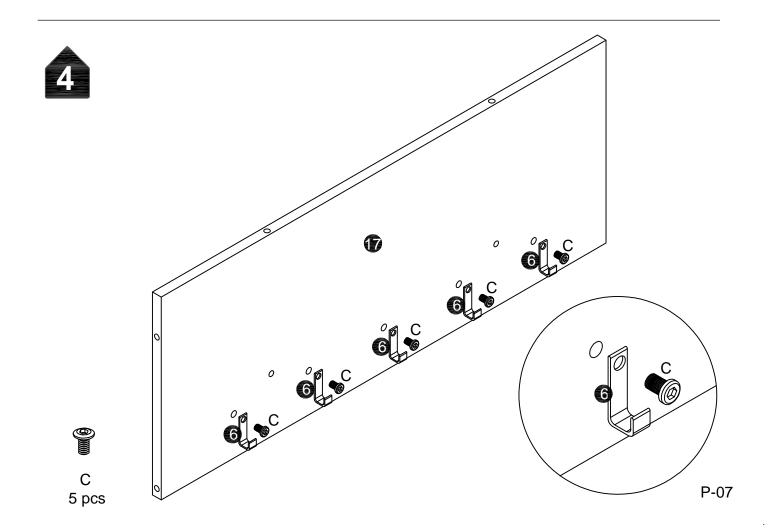

### **Parts List**

#### **Hardware List**

| - M6X35MM A pcs 6 6 6 6 6 6 6 6 6 6 6 6 6 6 6 6 6 6 6 | M5X30MM B cs | M6X10MM<br>C<br>17 pcs | M6X30MM  D 4 pcs      | M6X40MM<br>E<br>12 pcs | M5X40MM F 14 pcs | G<br>1 pc | M4X20MM<br>H<br>2 pcs |
|-------------------------------------------------------|--------------|------------------------|-----------------------|------------------------|------------------|-----------|-----------------------|
| 128MM   1 pc                                          | J<br>4 pcs   | K<br>1 pc              | M8X40MM<br>L<br>8 pcs | N<br>1 pc              |                  |           |                       |