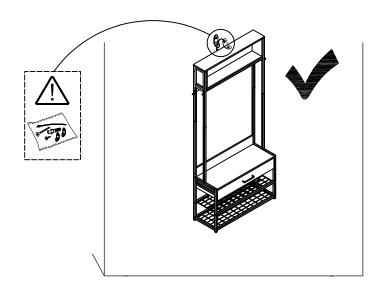

## **Install the Anti-Tip Straps**

Using the anti-tip straps can reduce the risk of tipping over, but can not eliminate it.

Make sure all parts are included. Most board parts are labeled or stamped on the raw edge. Contact us for a free replacement if you encounter any damaged or missing parts.