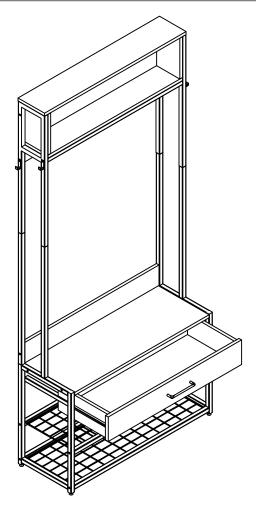

abeled or stamped on the raw edge. Contact us for a free replacement if you encounter any damaged or missing parts.

### **Parts List**



#### **Hardware List**

| - M6X35MM A pcs 6 6 6 6 6 6 6 6 6 6 6 6 6 6 6 6 6 6 6 | M5X30MM B cs | M6X10MM<br>C<br>17 pcs | M6X30MM  D 4 pcs      | M6X40MM<br>E<br>12 pcs | M5X40MM F 14 pcs | G<br>1 pc | M4X20MM<br>H<br>2 pcs |
|-------------------------------------------------------|--------------|------------------------|-----------------------|------------------------|------------------|-----------|-----------------------|
| 128MM   1 pc                                          | J<br>4 pcs   | K<br>1 pc              | M8X40MM<br>L<br>8 pcs | N<br>1 pc              |                  |           |                       |





































K 1 pc

## Thank you for your support!