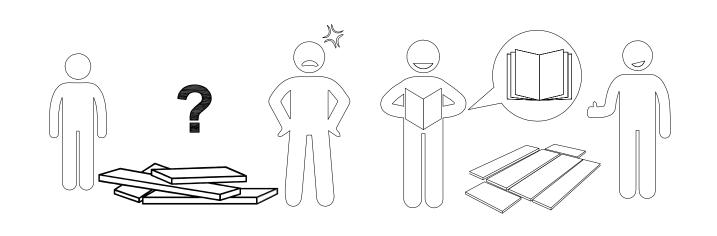

#### Warm Tips

- 1. Carefully read these instructions and keep them for future reference.
- 2. Check the parts list and confirm everything's there before starting assembly.
- 3. When assembling, put all parts on a soft, smooth surface like a carpet to avoid scratches.
- 4. Don't fully tighten screws until all parts are confirmed in place to avoid misalignment.

## **Install the Anti-Tip Straps**

Using the anti-tip straps can reduce the risk of tipping over, but can not eliminate it.

Make sure all parts are included. Most board parts are labeled or stamped on the raw edge. Contact us for a free replacement if you encounter any damaged or missing parts.