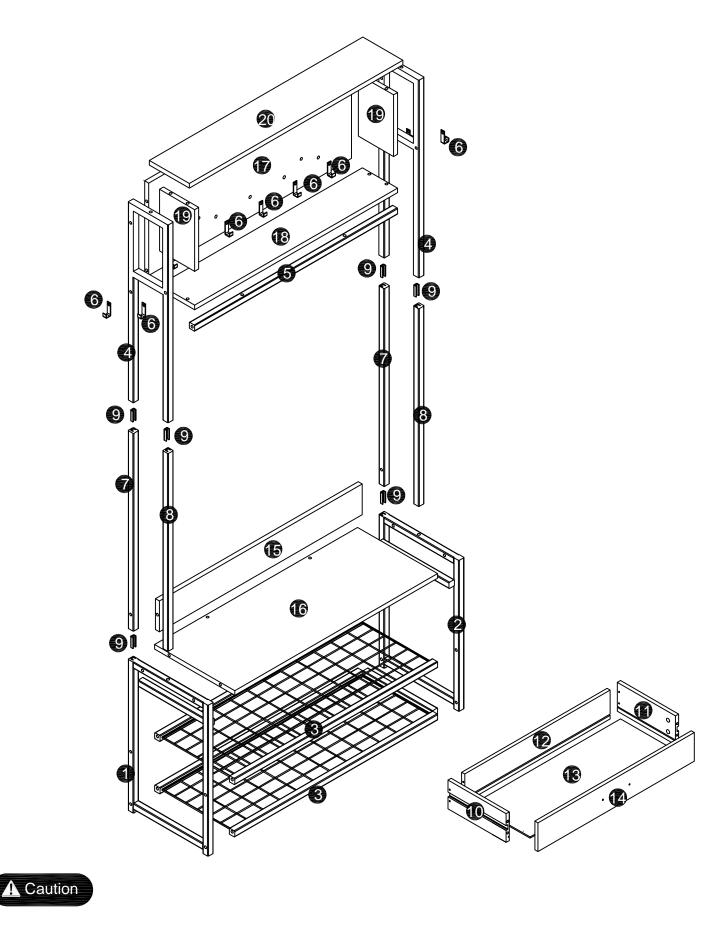

or damaged parts, we're here to help. Please retain the original packaging and take photos of the packaging and the product, then contact us as soon as possible.

#### Warm Tips

- 1. Carefully read these instructions and keep them for future reference.
- 2. Check the parts list and confirm everything's there before starting assembly.
- 3. When assembling, put all parts on a soft, smooth surface like a carpet to avoid scratches.
- 4. Don't fully tighten screws until all parts are confirmed in place to avoid misalignment.



We recommend using hand tools for assembly.

If an electric screwdriver is used, reduce power and torque to avoid damage to the product.



## **Install the Anti-Tip Straps**

Using the anti-tip straps can reduce the risk of tipping over, but can not eliminate it.







Make sure all parts are included. Most board parts are labeled or stamped on the raw edge. Contact us for a free replacement if you encounter any damaged or missing parts.

### **Parts List**



#### **Hardware List**

| - M6X35MM A pcs 6 6 6 6 6 6 6 6 6 6 6 6 6 6 6 6 6 6 6 | M5X30MM B cs | M6X10MM<br>C<br>17 pcs | M6X30MM  D 4 pcs      | M6X40MM<br>E<br>12 pcs | M5X40MM F 14 pcs | G<br>1 pc | M4X20MM<br>H<br>2 pcs |
|-------------------------------------------------------|--------------|------------------------|-----------------------|------------------------|------------------|-----------|-----------------------|
| 128MM   1 pc                                          | J<br>4 pcs   | K<br>1 pc              | M8X40MM<br>L<br>8 pcs | N<br>1 pc              |                  |