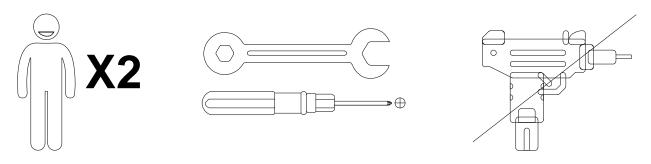

#### Warm Tips

- 1. Carefully read these instructions and keep them for future reference.
- 2. Check the parts list and confirm everything's there before starting assembly.
- 3. When assembling, put all parts on a soft, smooth surface like a carpet to avoid scratches.
- 4. Don't fully tighten screws until all parts are confirmed in place to avoid misalignment.

We recommend using hand tools for assembly.

If an electric screwdriver is used, reduce power and torque to avoid damage to the product.