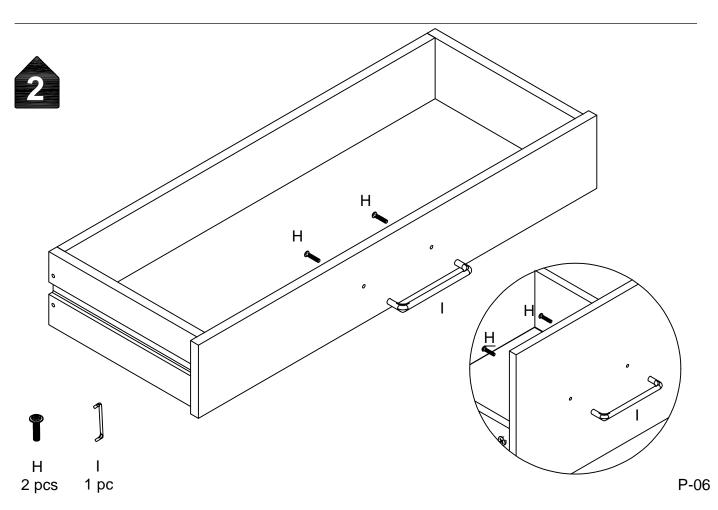

### **Parts List**

#### **Hardware List**

| - M6X35MM A pcs 6 6 6 6 6 6 6 6 6 6 6 6 6 6 6 6 6 6 6 | M5X30MM B cs | M6X10MM<br>C<br>17 pcs | M6X30MM  D 4 pcs      | M6X40MM<br>E<br>12 pcs | M5X40MM F 14 pcs | G<br>1 pc | M4X20MM<br>H<br>2 pcs |
|-------------------------------------------------------|--------------|------------------------|-----------------------|------------------------|------------------|-----------|-----------------------|
| 128MM   1 pc                                          | J<br>4 pcs   | K<br>1 pc              | M8X40MM<br>L<br>8 pcs | N<br>1 pc              |                  |           |                       |