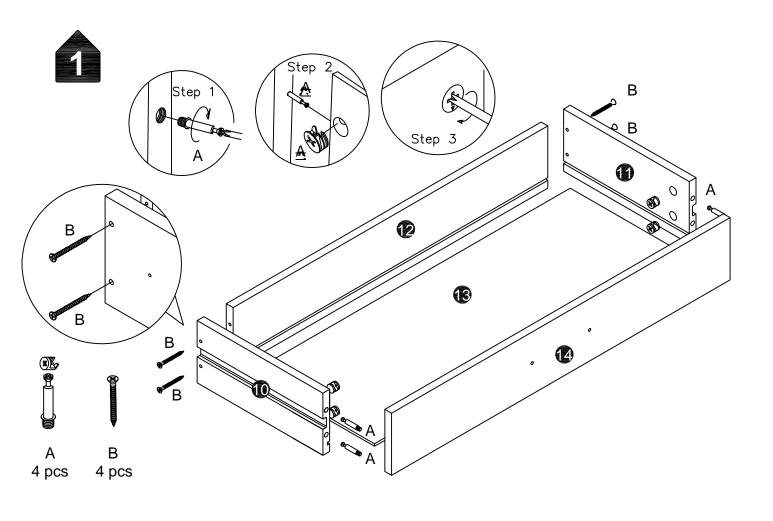

cluded. Most board parts are labeled or stamped on the raw edge. Contact us for a free replacement if you encounter any damaged or missing parts.

### **Parts List**



#### **Hardware List**

| - M6X35MM A pcs 6 6 6 6 6 6 6 6 6 6 6 6 6 6 6 6 6 6 6 | M5X30MM B cs | M6X10MM<br>C<br>17 pcs | M6X30MM  D 4 pcs      | M6X40MM<br>E<br>12 pcs | M5X40MM F 14 pcs | G<br>1 pc | M4X20MM<br>H<br>2 pcs |
|-------------------------------------------------------|--------------|------------------------|-----------------------|------------------------|------------------|-----------|-----------------------|
| 128MM   1 pc                                          | J<br>4 pcs   | K<br>1 pc              | M8X40MM<br>L<br>8 pcs | N<br>1 pc              |                  |           |                       |





































K 1 pc

## Thank you for your support!