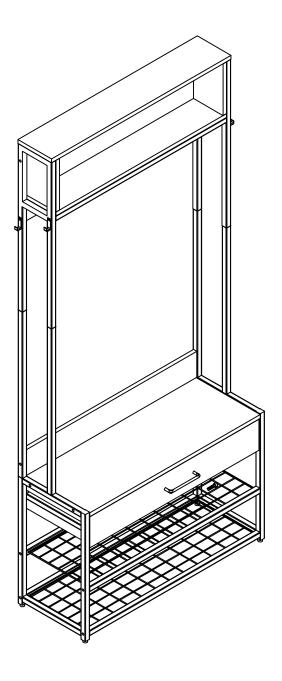

# **Assembly Instructions**



**Entrance coat rack** 

# Contact Us We're here to help you.



Your satisfaction is our top priority. If you encounter any issues with this product, such as missing or damaged parts, we're here to help. Please retain the original packaging and take photos of the packaging and the product, then contact us as soon as possible.

#### Warm Tips

- 1. Carefully read these instructions and keep them for future reference.
- 2. Check the parts list and confirm everything's there before starting assembly.
- 3. When assembling, put all parts on a soft, smooth surface like a carpet to avoid scratches.
- 4. Don't fully tighten screws until all parts are confirmed in place to avoid misalignment.



We recommend using hand tools for assembly.

If an electric screwdriver is used, reduce power and tor