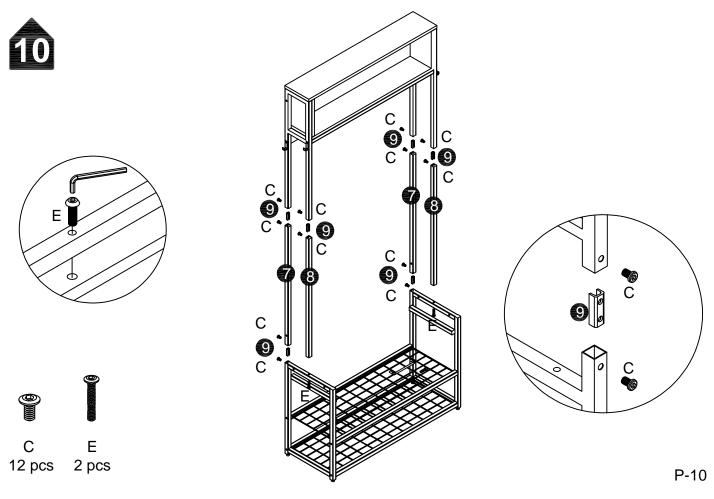

#### **Hardware List**

| - M6X35MM A pcs 6 6 6 6 6 6 6 6 6 6 6 6 6 6 6 6 6 6 6 | M5X30MM B cs | M6X10MM<br>C<br>17 pcs | M6X30MM  D 4 pcs      | M6X40MM<br>E<br>12 pcs | M5X40MM F 14 pcs | G<br>1 pc | M4X20MM<br>H<br>2 pcs |
|-------------------------------------------------------|--------------|------------------------|-----------------------|------------------------|------------------|-----------|-----------------------|
| 128MM   1 pc                                          | J<br>4 pcs   | K<br>1 pc              | M8X40MM<br>L<br>8 pcs | N<br>1 pc              |                  |           |                       |