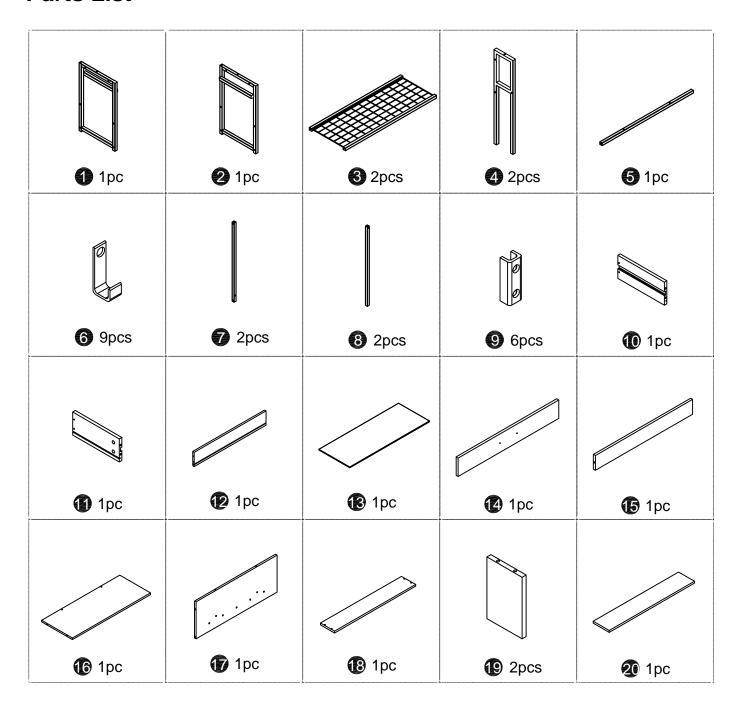

ead these instructions and keep them for future reference.
- 2. Check the parts list and confirm everything's there before starting assembly.
- 3. When assembling, put all parts on a soft, smooth surface like a carpet to avoid scratches.
- 4. Don't fully tighten screws until all parts are confirmed in place to avoid misalignment.



We recommend using hand tools for assembly.

If an electric screwdriver is used, reduce power and torque to avoid damage to the product.



## **Install the Anti-Tip Straps**

Using the anti-tip straps can reduce the risk of tipping over, but can not eliminate it.







Make sure all parts are included. Most board parts are labeled or stamped on the raw edge. Contact us for a free replacement if you encounter any damaged or missing parts.

### **Parts List**



#### **Hardware List**

| - M6X35MM A pcs 6 6 6 6 6 6 6 6 6 6 6 6 6 6 6 6 6 6 6 | M5X30MM B cs | M6X10MM<br>C<br>17 pcs | M6X30MM  D 4 pcs      | M6X40MM<br>E<br>12 pcs | M5X40MM F 14 pcs | G<br>1 pc | M4X20MM<br>H<br>2 pcs |
|-------------------------------------------------------|--------------|------------------------|-----------------------|------------------------|------------------|-----------|-----------------------|
| 128MM   1 pc                                          | J<br>4 pcs   | K<br>1 pc              | M8X40MM<br>L<br>8 pcs | N<br>1 pc              |                  |           |                       |





































K 1 pc

## Thank you for your support!