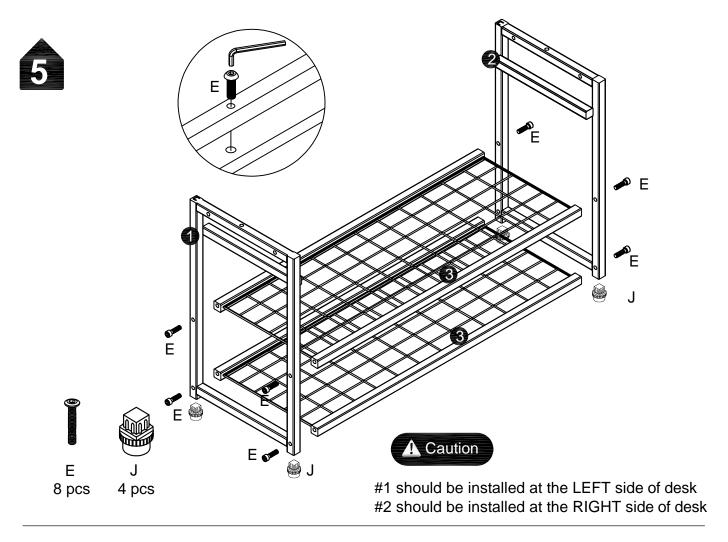

## **Install the Anti-Tip Straps**

Using the anti-tip straps can reduce the risk of tipping over, but can not eliminate it.

Make sure all parts are included. Most board parts are labeled or stamped on the raw edge. Contact us for a free replacement if you encounter any damaged or missing parts.

### **Parts List**

#### **Hardware List**

| - M6X35MM A pcs 6 6 6 6 6 6 6 6 6 6 6 6 6 6 6 6 6 6 6 | M5X30MM B cs | M6X10MM<br>C<br>17 pcs | M6X30MM  D 4 pcs      | M6X40MM<br>E<br>12 pcs | M5X40MM F 14 pcs | G<br>1 pc | M4X20MM<br>H<br>2 pcs |
|-------------------------------------------------------|--------------|------------------------|-----------------------|------------------------|------------------|-----------|-----------------------|
| 128MM   1 pc                                          | J<br>4 pcs   | K<br>1 pc              | M8X40MM<br>L<br>8 pcs | N<br>1 pc              |                  |           |                       |