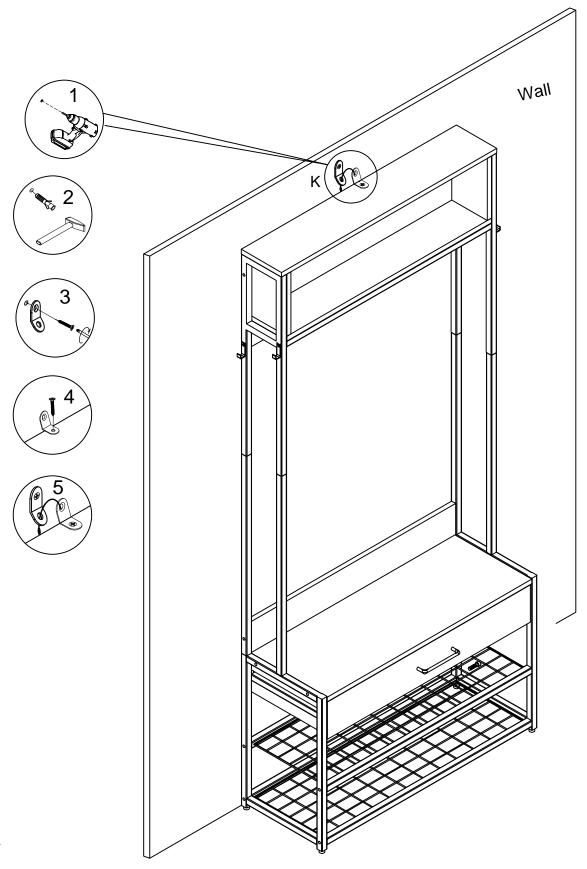

## **Install the Anti-Tip Straps**

Using the anti-tip straps can reduce the risk of tipping over, but can not eliminate it.

Make sure all parts are included. Most board parts are labeled or stamped on the raw edge. Contact us for a free replacement if you encounter any damaged or missing parts.