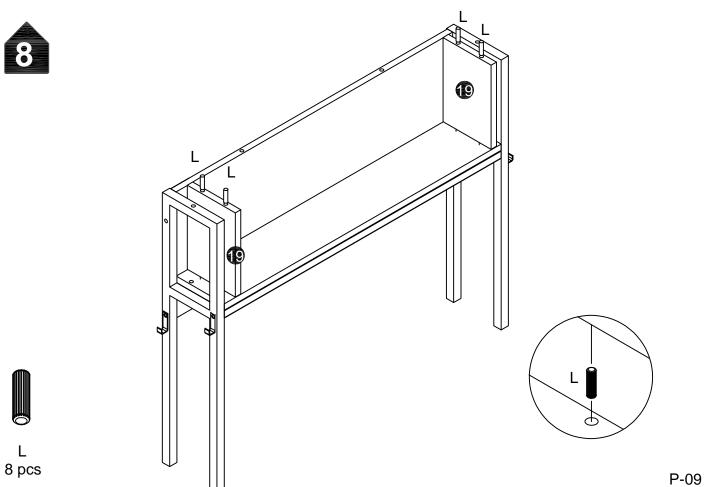

#### **Hardware List**

| - M6X35MM A pcs 6 6 6 6 6 6 6 6 6 6 6 6 6 6 6 6 6 6 6 | M5X30MM B cs | M6X10MM<br>C<br>17 pcs | M6X30MM  D 4 pcs      | M6X40MM<br>E<br>12 pcs | M5X40MM F 14 pcs | G<br>1 pc | M4X20MM<br>H<br>2 pcs |
|-------------------------------------------------------|--------------|------------------------|-----------------------|------------------------|------------------|-----------|-----------------------|
| 128MM   1 pc                                          | J<br>4 pcs   | K<br>1 pc              | M8X40MM<br>L<br>8 pcs | N<br>1 pc              |                  |           |                       |