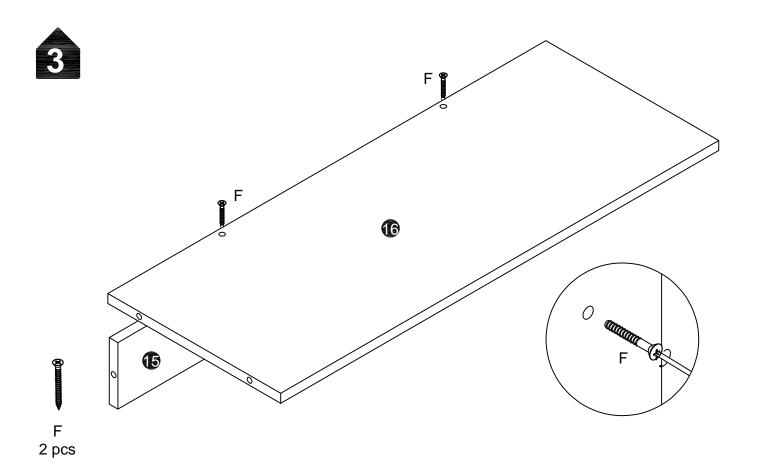

### **Parts List**

#### **Hardware List**

| - M6X35MM A pcs 6 6 6 6 6 6 6 6 6 6 6 6 6 6 6 6 6 6 6 | M5X30MM B cs | M6X10MM<br>C<br>17 pcs | M6X30MM  D 4 pcs      | M6X40MM<br>E<br>12 pcs | M5X40MM F 14 pcs | G<br>1 pc | M4X20MM<br>H<br>2 pcs |
|-------------------------------------------------------|--------------|------------------------|-----------------------|------------------------|------------------|-----------|-----------------------|
| 128MM   1 pc                                          | J<br>4 pcs   | K<br>1 pc              | M8X40MM<br>L<br>8 pcs | N<br>1 pc              |                  |           |                       |