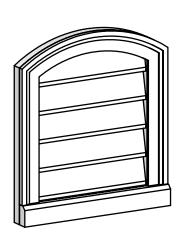

## GVPAR16X1803SN

16"W X 18"H ARCH TOP SURFACE MOUNT PVC GABLE VENT: NON-FUNCTIONAL, W/ 2"W X 2"P **BRICKMOULD SILL FRAME** 

**FRONT** 

SIDE

LOUVER HEIGHT: 2 3/4"

LOUVER QTY: 5

EKENA MILLWORK 2300 WEST MAIN ST. CLARKSVILLE, TX 75426 TOLL FREE: 866-607-0453 WWW.EKENAMILLWORK.COM