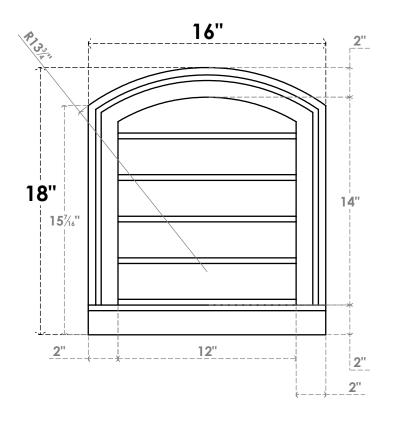

## GVPAR16X1803SN

16"W X 18"H ARCH TOP SURFACE MOUNT PVC GABLE VENT: NON-FUNCTIONAL, W/ 2"W X 2"P **BRICKMOULD SILL FRAME** 

**FRONT** 

SIDE

LOUVER HEIGHT: 2 3/4"

LOUVER QTY: 5

EKENA MILLWORK 2300 WEST MAIN ST. CLARKSVILLE, TX 75426 TOLL FREE: 866-607-0453 WWW.EKENAMILLWORK.COM