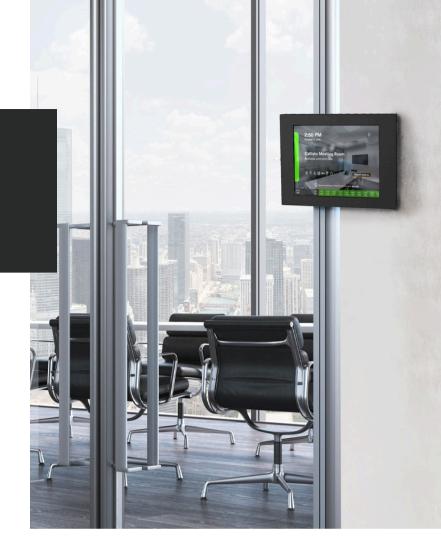

# Anti-Theft Tablet Wall Mount for Samsung

Secure your Samsung tablet with confidence using our Lockable Tablet Mount, built for durability and versatility in public spaces. The tamper-proof, lockable enclosure is perfect for high-traffic areas like retail stores, offices, and trade shows. Its universal design fits Samsung Galaxy Tab A and Tab S tablets snugly, while the slim frame allows for flush wall mounting or use with any VESA-compatible stand.

- Lockable, tamper-proof design provides security in public areas
- Slim frame can be mounted flush to the wall

- Durable construction from high-strength steel
- Universal enclosure designed to fit Samsung Galaxy
  Tab A and Tab S tablets
- Compatible VESA Patterns: 75x75, 100x100