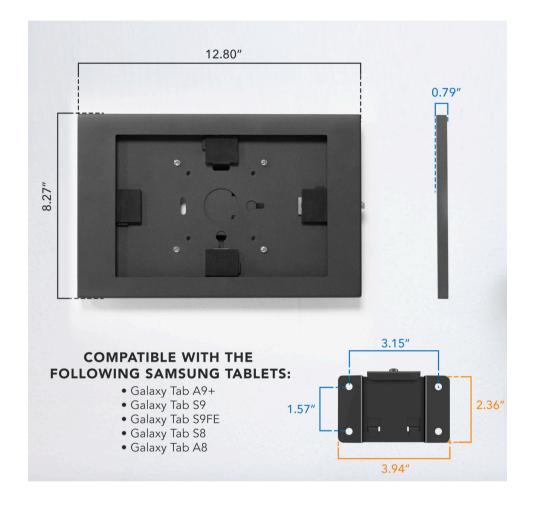

#### **SPECIFICATIONS**

| Compatible with: | Galaxy Tab A9+, Galaxy Tab S9, Galaxy Tab S9FE,<br>Galaxy Tab S8, Galaxy Tab A8 |
|------------------|---------------------------------------------------------------------------------|
| Lockable:        | Yes                                                                             |
| Compatible VESA: | 75x75, 100x100                                                                  |
| Material:        | Steel                                                                           |
| Dimensions:      | 12.8" x 8.77"                                                                   |