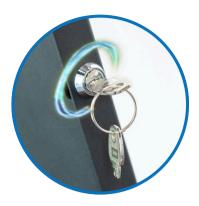

- Lockable, tamper-proof design provides security in public areas
- Slim frame can be mounted flush to the wall

- Durable construction from high-strength steel
- Universal enclosure designed to fit Samsung Galaxy
  Tab A and Tab S tablets
- Compatible VESA Patterns: 75x75, 100x100

## **MOUNT-IT!**

Anti-theft security lock

Ultra low profile

Cable management