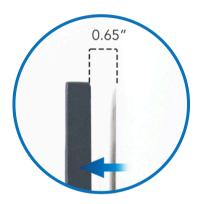

dence using our Lockable Tablet Mount, built for durability and versatility in public spaces. The tamper-proof, lockable enclosure is perfect for high-traffic areas like retail stores, offices, and trade shows. Its universal design fits Samsung Galaxy Tab A and Tab S tablets snugly, while the slim frame allows for flush wall mounting or use with any VESA-compatible stand.

- Lockable, tamper-proof design provides security in public areas
- Slim frame can be mounted flush to the wall





- Durable construction from high-strength steel
- Universal enclosure designed to fit Samsung Galaxy
  Tab A and Tab S tablets
- Compatible VESA Patterns: 75x75, 100x100







**Assembly Video** 



Manual

#### **Anti-Theft Tablet Wall Mount** for Samsung

## **MOUNT-IT!**





Anti-theft security lock



Ultra low profile



Cable management

#### **SPECIFICATIONS**

| Compatible with: | Galaxy Tab A9+, Galaxy Tab S9, Galaxy Tab S9FE,<br>Galaxy Tab S8, Galaxy Tab A8 |
|------------------|---------------------------------------------------------------------------------|
| Lockable:        | Yes                                                                             |
| Compatible VESA: | 75x75, 100x100                                                                  |
| Material:        | Steel                                                                           |
| Dimensions:      | 12.8" x 8.77"                                                                   |