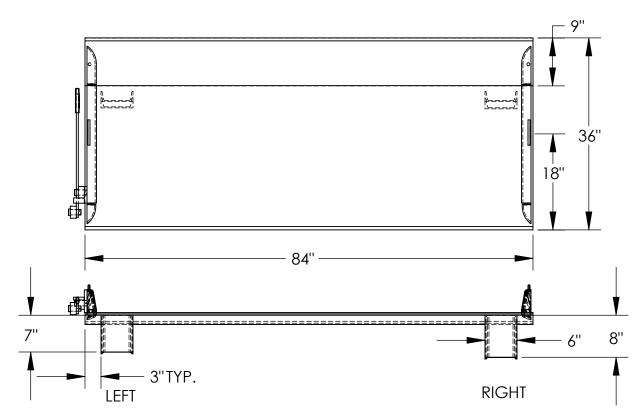

## STANDARD FEATURES

MODEL NUMBER: TS-25-8436 CAPACITY: 25,000 LBS OVERALL WIDTH: 84" OVERALL LENGTH: 36" DOCKPLATE THICKNESS: 1/2" LEVER LIFT IS STANDARD LOCKING LEGS ARE 6" WIDE RIGHT LEG LENGTH IS 8" LEFT LEG LENGTH IS 7" CROWN IS 11° & 9" FROM EDGE HEIGHT DIFFERENCE: 5"