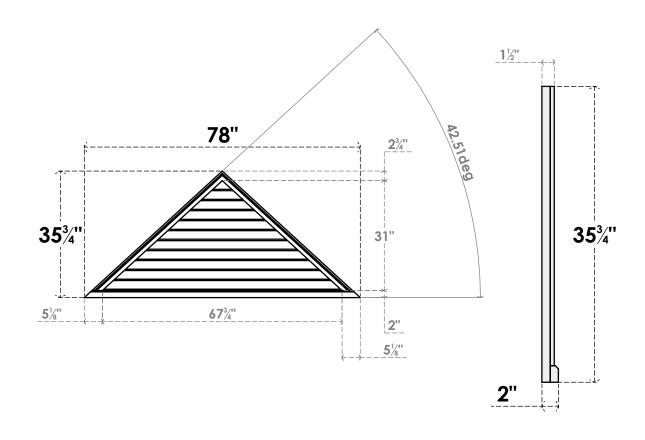

## GVPTR78X3603SN

78"W X 35-3/4"H TRIANGLE SURFACE MOUNT PVC GABLE VENT 11/12 PITCH: NON-FUNCTIONAL, W/2"W X 2"P BRICKMOULD SILL FRAME

**FRONT** 

SIDE

LOUVER HEIGHT: 2 7/8"

LOUVER QTY: 11

1. INSTALLATION TO BE COMPLETED IN ACCORDANCE WITH MANUFACTURER'S SPECIFICATIONS. 2. DRAWING MAY NOT BE TO SCALE