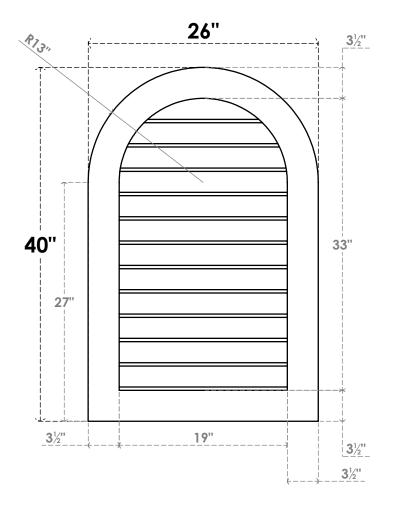

## GVPRT26X4001SN

26"W X 40"H ROUND TOP SURFACE MOUNT PVC GABLE VENT: NON-FUNCTIONAL, W/ 3-1/2"W X 1"P STANDARD FRAME

**FRONT** 

SIDE

LOUVER HEIGHT: 2 3/4"

LOUVER QTY: 12

1. INSTALLATION TO BE COMPLETED IN ACCORDANCE WITH MANUFACTURER'S SPECIFICATIONS. 2. DRAWING MAY NOT BE TO SCALE