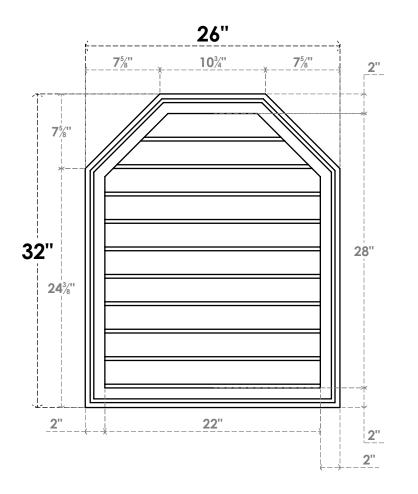

## GVPOT26X3202SN

26"W X 32"H OCTAGONAL TOP SURFACE MOUNT PVC GABLE VENT: NON-FUNCTIONAL, W/ 2"W X 1-1/2"P BRICKMOULD FRAME

LOUVER HEIGHT: 2 3/4"

LOUVER QTY: 10

**FRONT** 

SIDE

EKENA MILLWORK 2300 WEST MAIN ST. CLARKSVILLE, TX 75426 TOLL FREE: 866-607-0453 WWW.EKENAMILLWORK.COM