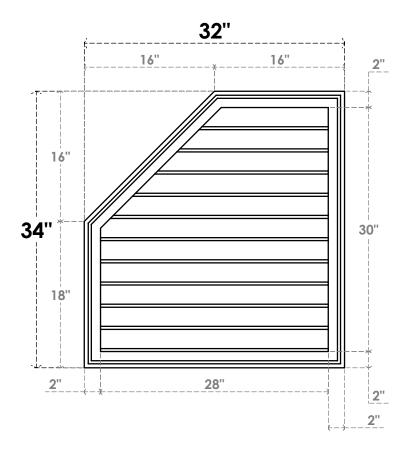

## GVPOL32X3402SN

32"W X 34"H HALF OCTAGON TOP LEFT SURFACE MOUNT PVC GABLE VENT: NON-FUNCTIONAL, W/ 2"W X 1-1/2"P BRICKMOULD FRAME

**FRONT** 

SIDE

LOUVER HEIGHT: 2 3/4" LOUVER QTY: 11

EKENA MILLWORK 2300 WEST MAIN ST. CLARKSVILLE, TX 75426 TOLL FREE: 866-607-0453 WWW.EKENAMILLWORK.COM