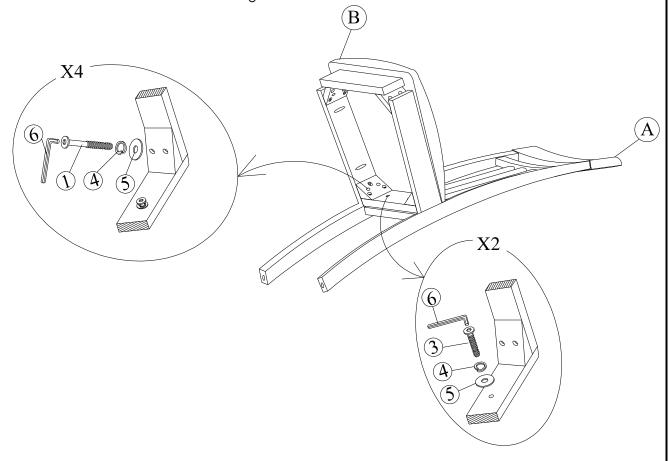

## STEP 1

Attach frame (B) to the back (A) by using bolts (3) and (1) and washers (4) and (5). Tighten with Allen Key (6).

Note: DO NOT tighten any of the bolts, until the chair is assembled, then put on a flat level surface to make sure the chair is level and then tighten the bolts.