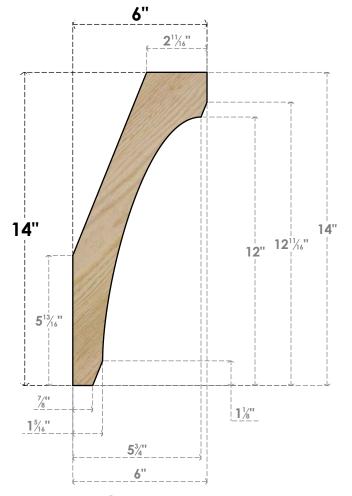

## BRC06X06X14LEC00RDF

6"W X 6"D X 14"H LEGACY ROUGH SAWN BRACE, DOUGLAS FIR

SIDE