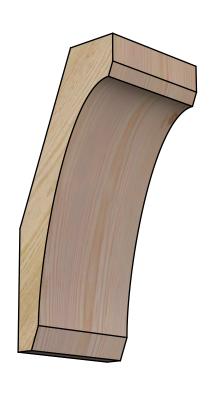

## BRC06X06X14LEC00RDF

6"W X 6"D X 14"H LEGACY ROUGH SAWN BRACE, DOUGLAS FIR

SIDE