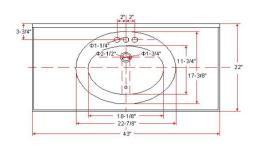

## Cultured Marble Vanity Top 43x22 VANITY TOPS

Solid White

## **SPECIFICATIONS**

MATERIAL: Cultured Marble TOOLS NEEDED FOR INSTALLATION: 100% silicone

ASSEMBLED DIMENSIONS:  $| 11.11" \text{ H} \times 43" \text{ L} \times 22" \text{ D}$ 

ASSEMBLED WEIGHT: 55.7 lbs.

FAUCET TYPE: Lav Centerset

NUMBER OF MOUNTING HOLES: 3

BOWL MATERIAL: Cultured Marble

BACK SPLASH INCLUDED: Yes

COLOR: Solid White

NUMBER OF BOWLS:

**BOWL DIMENSIONS:** 5.63"  $H \times 11.63$ "  $W \times 16.85$ " D

BOWL SHAPE: Oval
SINK THICKNESS: 0.98"

MOUNTING TYPE: Integrated

OVERFLOW HOLE: Yes

**WARRANTY:** 5-Year limited warranty

**LEGAL FOR SALE IN CALIFORNIA**: Yes