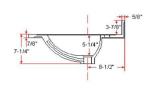

## Cultured Marble Vanity Top 43x22 VANITY TOPS

Solid White

## **SPECIFICATIONS**

MATERIAL: Cultured Marble TOOLS NEEDED FOR INSTALLATION: 100% silicone

ASSEMBLED DIMENSIONS:  $| 11.11" \text{ H} \times 43" \text{ L} \times 22" \text{ D}$ 

ASSEMBLED WEIGHT: 55.7 lbs.

FAUCET TYPE: Lav Centerset

NUMBER OF MOUNTING HOLES: 3

BOWL MATERIAL: Cultured Marble

BACK SPLASH INCLUDED: Yes

COLOR: Solid White

NUMBER OF BOWLS:

**BOWL DIMENSIONS:** 5.63"  $H \times 11.63$ "  $W \times 16.85$ " D

BOWL SHAPE: Oval
SINK THICKNESS: 0.98"

MOUNTING TYPE: Integrated

OVERFLOW HOLE: Yes

**WARRANTY:** 5-Year limited warranty

**LEGAL FOR SALE IN CALIFORNIA**: Yes