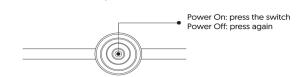

ease contact us by email with your Amazon order number.

#### **Specification**

| Model              | MF18559.XIII     |
|--------------------|------------------|
| Material           | Metal+ PC+Fabric |
| Power For Lamp     | MAX 60W          |
| Power For Blub     | 8W               |
| Luminous Flux      | 1000lm           |
| Color Temperature  | 3000K- 6000K     |
| Lifespan           | >30,000Hrs       |
| Bulb Input Voltage | AC120V 60 Hz     |
| Switch Style       | Foot Switch      |

1 / Page

1 hour Timer

Color Temperature-

Working Mode

Color Temperature Setting

3000K,4000K,6000K

#### **Product Size**



2 / Page

#### Usage

There are two ways to control: Foot switch control or Remote control

#### **Foot Switch**

Tap the pedal switch with your foot to toggle ON/OFF.



#### Pairing the remote control with the lamp?

- 1. Tap the foot switch on/off 5 times continously till the bulb flash.
- 2. Tap the foot switch to turn off the flashing bulb.
- 3.Press and hold the remote's  $\textcircled{\textbf{6}}$  button until the remote-control light flashes.
- 4. Tap the foot switch to turn on the lamp.
- 5.Press and hold the **(b)** button again. When the lamp bulb flashes the pairing is complete.

### Clearing the pairing between the remote control and the bulb?

- 1. Make sure the lamp is plugged in and the bulb is off.
- 2. Tap the foot switch five (5) times.
- 3. When the lamp bulb flashes the pairing has been cleared.

## Product Care

ON/OFF

-Brightness+

Brightness-

Night Light Mode

Breastfeed Mode

Reading Mode

(Q)

Œ

-☆+

- Please do not bend viol