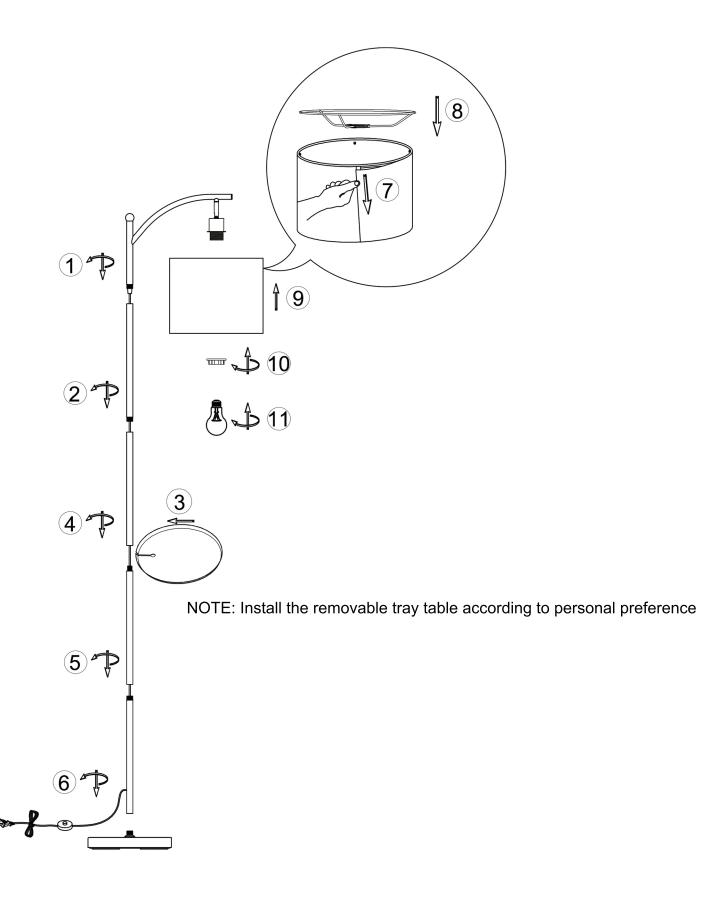

e lamp.
- Please read the user manual before use.
- Indoor use only. It is non waterproof .Do not use this product in humid environments or at high temperatures.
- Cut off the power when cleaning it or not using it.
- Do not use it exceed the voltage, the proper voltage for US is AC120V.60Hz.
- Stop using immediately if there is any defective issues found in the product.

#### Guarantee

Our standing floor lamp is guaranteed with 12 months product warranty which start from the purchase day.

For questions, assistance or suppport, please contact our customer service email with your order number and product model number For replacement, please also provide us your contact info including Name/Address/Cellphone# ( For shipping usage only) , thank you for shopping with us.



### Installation