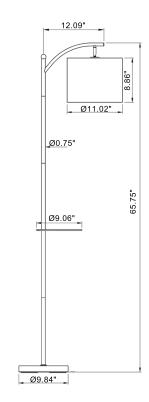

128g 铜版纸



#### Introduction

Thank you for choosing to Floor Lamp, Please read this usermanual carefully and keep it for future reference, If you need any assistance, please contact us by email with your Amazon order number.

#### **Specification**

| Model              | MF18559.XIII     |
|--------------------|------------------|
| Material           | Metal+ PC+Fabric |
| Power For Lamp     | MAX 60W          |
| Power For Blub     | 8W               |
| Luminous Flux      | 1000lm           |
| Color Temperature  | 3000K- 6000K     |
| Lifespan           | >30,000Hrs       |
| Bulb Input Voltage | AC120V 60 Hz     |
| Switch Style       | Foot Switch      |

1 / Page

1 hour Timer

Color Temperature-

Working Mode

Color Temperature Setting

3000K,4000K,6000K

#### **Product Size**



2 / Page

#### Usage

There are two ways to control: Foot switch control or Remote control

#### **Foot Switch**

Tap the pedal switch with your foot to toggle ON/OFF.



#### Pairing the remote control with the lamp?

- 1. Tap the foot switch on/off 5 times continously till the bulb flash.
- 2. Tap the foot switch to turn off the flashing bulb.
- 3.Press and hold the remote's  $\textcircled{\textbf{6}}$  button until the remote-control light flashes.
- 4. Tap the foot switch to turn on the lamp.
- 5.Press and hold the **(b)** button again. When the lamp bulb flashes the pairing is complete.

### Clearing the pairing between the remote control and the bulb?

- 1. Make sure the lamp is plugged in and the bulb is off.
- 2. Tap the foot switch five (5) times.
- 3. When the lamp bulb flashes