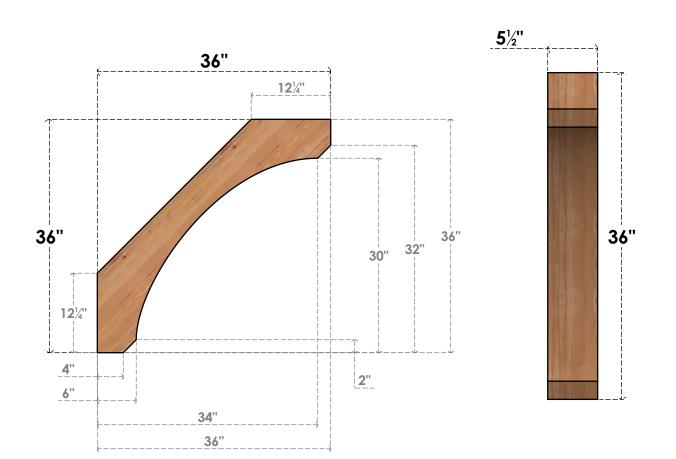

## BRC06X36X36LEC00SWR

5 1/2"W X 36"D X 36"H LEGACY SMOOTH BRACE, WESTERN RED CEDAR

SIDE

## **FRONT**

**EKENA MILLWORK** 2300 WEST MAIN ST. CLARKSVILLE, TX 75426 TOLL FREE: 866-607-0453 WWW.EKENAMILLWORK.COM

## **NOTES**

- 1. INSTALLATION TO BE COMPLETED IN ACCORDANCE WITH MANUFACTURER'S SPECIFICATIONS.
  2. DRAWING MAY NOT BE TO SCALE
- 3. THIS DRAWING IS INTENDED FOR DESIGN AND PLANNING PURPOSES ONLY.
- 4. ALL INFORMATION CONTAINED HEREIN WAS CURRENT AT THE TIME OF DEVELOPMENT BUT MUST BE REVIEWED AND APPROVED BY THE PRODUCT MANUFACTURER TO BE CONSIDERED ACCURATE.
- 5. PRODUCTS ARE NOT KILN DRIED. THIS ITEM IS UNIQUE AND WILL CONTAIN THE NATURAL VARIATIONS THAT THE WOOD SPECIES OFFERS. THIS MAY RESULT IN VARIATIONS UP TO 1/4"