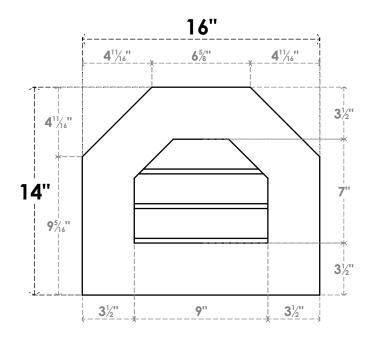

## GVPOT16X1401SN

16"W X 14"H OCTAGONAL TOP SURFACE MOUNT PVC GABLE VENT: NON-FUNCTIONAL, W/ 3-1/2"W X 1"P STANDARD FRAME

**FRONT** 

SIDE

LOUVER HEIGHT: 2 3/8"

LOUVER QTY: 3

**NOTES** 

1. INSTALLATION TO BE COMPLETED IN ACCORDANCE WITH MANUFACTURER'S SPECIFICATIONS.
2. DRAWING MAY NOT BE TO SCALE