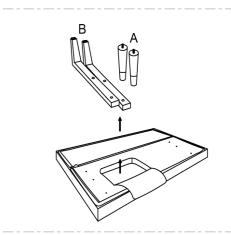

## **STEP 1**

Preparation for Legs assembly

Take out the hardware box with front legs (A) and back legs(B) from sofa bottom bag.

## **STEP 2**

### Assemble legs

1. Place the Futon as shown on a materail that does not damage or stain the fabric.

2. Align screw holes on the leg bracket to the screw holes on the base plate at the bottom-side of Chair.(Note: The legs should angle outwards. The rear leg brackets are to be aligned squarely to each rear corner and the front leg brackets are to be aligned diagonally to each front corner)