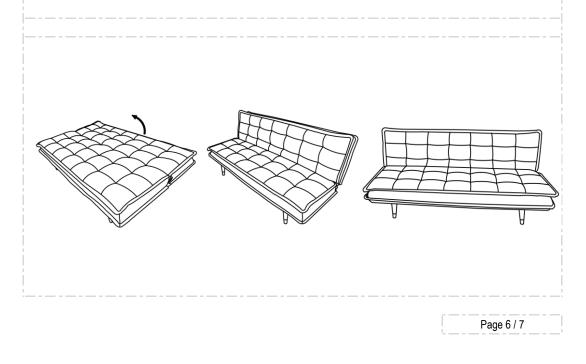

### Sofa Position

Put in the legs in the direction as shown to set legs in a vertical position.Close the zipper on the back rest to access legs.
Boost up the back rest backwords to set the back rest to rest on the legs.