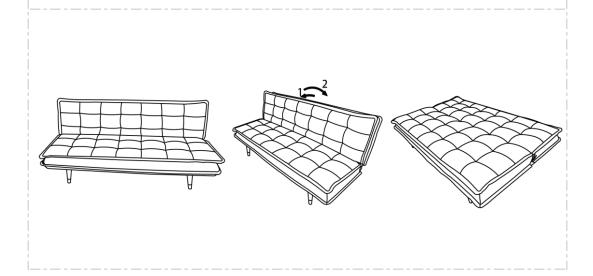

# **STEP 3**

### **Bed Position**

Open the zipper on the back rest to access legs. Pull out the legs in the direction as shown to set legs in a vertical position.
Push down the back rest backwords to set the back rest flat down to rest on the legs.

(a)Push the back rest all the way to the front first (b) after heard "Click"sound, push down the back rest. The Futon is set