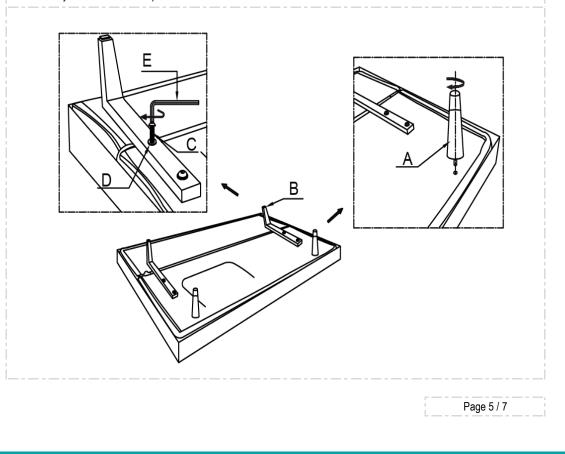

3. Use Allen Key (E) to drive and tighten Screw (C) under the flat washer (D) in a clock wise direction to fasten the legs to the bottom of Futon base.

#### The assembly of the Futon is complete.