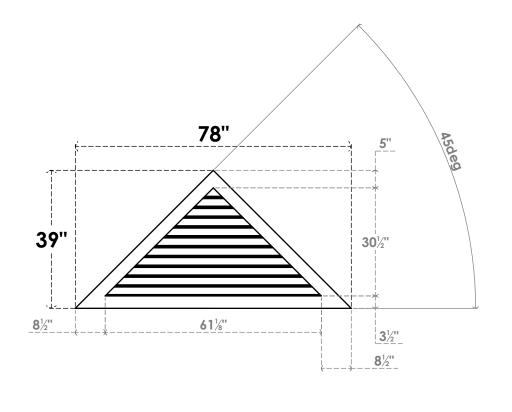

## GVPTR78X3901SF

78"W X 39"H TRIANGLE SURFACE MOUNT PVC GABLE VENT 12/12 PITCH: FUNCTIONAL, W/ 3-1/2"W X 1"P STANDARD FRAME

**VENTING AREA: 76.38 SQ IN** LOUVER HEIGHT: 2 3/4"

LOUVER QTY: 11

**FRONT** 

SIDE