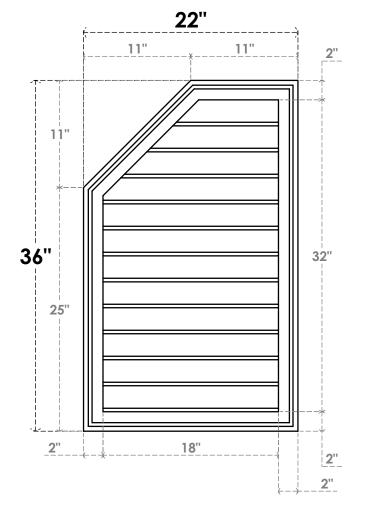

## GVPOL22X3602SN

22"W X 36"H HALF OCTAGON TOP LEFT SURFACE MOUNT PVC GABLE VENT: NON-FUNCTIONAL, W/ 2"W X 1-1/2"P BRICKMOULD FRAME

**FRONT** 

SIDE

LOUVER HEIGHT: 2 5/8" LOUVER QTY: 12

EKENA MILLWORK 2300 WEST MAIN ST. CLARKSVILLE, TX 75426 TOLL FREE: 866-607-0453 WWW.EKENAMILLWORK.COM