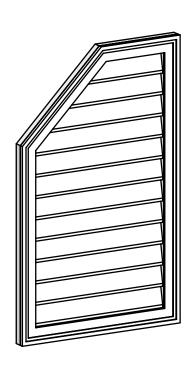

## GVPOL22X3602SN

22"W X 36"H HALF OCTAGON TOP LEFT SURFACE MOUNT PVC GABLE VENT: NON-FUNCTIONAL, W/ 2"W X 1-1/2"P BRICKMOULD FRAME

**FRONT** 

SIDE

LOUVER HEIGHT: 2 5/8" LOUVER QTY: 12

EKENA MILLWORK 2300 WEST MAIN ST. CLARKSVILLE, TX 75426 TOLL FREE: 866-607-0453 WWW.EKENAMILLWORK.COM