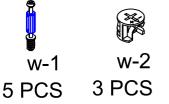

## Hardware List

| M5x42        | M15x12       | M7x40  | M6x12 | M6x30 | M6x30 | M3.5x14       | M14x5.2 |
|--------------|--------------|--------|-------|-------|-------|---------------|---------|
|              |              |        |       |       |       | <b>Q</b> mmm> |         |
| w-1          | w-2          | w-3    | w-4   | w-5   | w-6   | w-7           | w-8     |
| 52 PCS       | 52 PCS       | 20 PCS | 2 PCS | 3 PCS | 2PCS  | 11 PCS        | 6 PCS   |
| 350mm        | M8x40        |        |       |       |       |               |         |
|              | •            |        |       |       |       |               |         |
| w-8<br>1 PCS | w-8<br>2 PCS |        |       |       |       |               |         |
| 1765         | 1 2 PGS 1    |        |       |       |       |               |         |