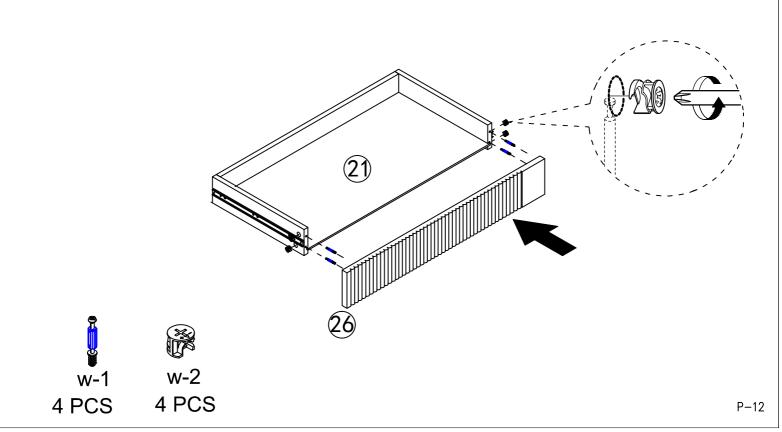

------|--------------|--------|-------|-------|-------|---------------|---------|
|              |              |        |       |       |       | <b>Q</b> mmm> |         |
| w-1          | w-2          | w-3    | w-4   | w-5   | w-6   | w-7           | w-8     |
| 52 PCS       | 52 PCS       | 20 PCS | 2 PCS | 3 PCS | 2PCS  | 11 PCS        | 6 PCS   |
| 350mm        | M8x40        |        |       |       |       |               |         |
|              | •            |        |       |       |       |               |         |
| w-8<br>1 PCS | w-8<br>2 PCS |        |       |       |       |               |         |
| 1765         | 1 2 PGS 1    |        |       |       |       |               |         |















**(5**)





7







**(11)** 





13



w-3 4 PCS

**x**2