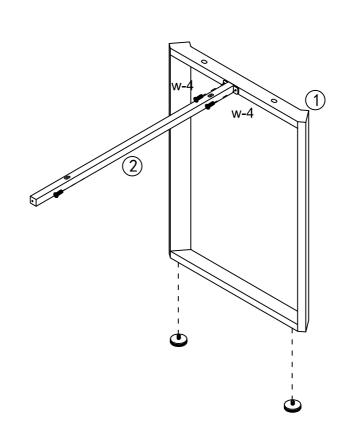

2       | M7x40  | M6x12 | M6x30 | M6x30 | M3.5x14       | M14x5.2 |
|--------------|--------------|--------|-------|-------|-------|---------------|---------|
|              |              |        |       |       |       | <b>Q</b> mmm> |         |
| w-1          | w-2          | w-3    | w-4   | w-5   | w-6   | w-7           | w-8     |
| 52 PCS       | 52 PCS       | 20 PCS | 2 PCS | 3 PCS | 2PCS  | 11 PCS        | 6 PCS   |
| 350mm        | M8x40        |        |       |       |       |               |         |
|              | •            |        |       |       |       |               |         |
| w-8<br>1 PCS | w-8<br>2 PCS |        |       |       |       |               |         |
| 1765         | 1 2 PGS 1    |        |       |       |       |               |         |















**(5**)





7







**(11)** 





13



w-3 4 PCS

**x**2