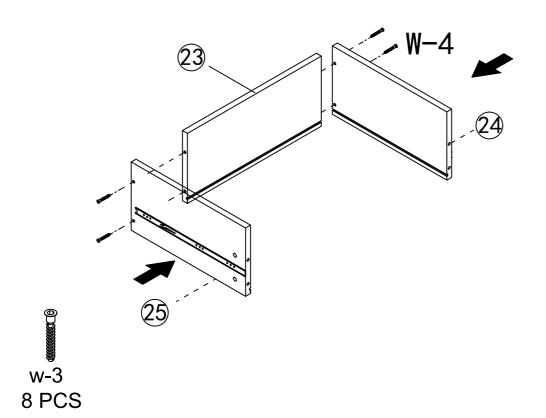

----------|--------------|--------|-------|-------|-------|---------------|---------|
|              |              |        |       |       |       | <b>Q</b> mmm> |         |
| w-1          | w-2          | w-3    | w-4   | w-5   | w-6   | w-7           | w-8     |
| 52 PCS       | 52 PCS       | 20 PCS | 2 PCS | 3 PCS | 2PCS  | 11 PCS        | 6 PCS   |
| 350mm        | M8x40        |        |       |       |       |               |         |
|              | •            |        |       |       |       |               |         |
| w-8<br>1 PCS | w-8<br>2 PCS |        |       |       |       |               |         |
| 1765         | 1 2 PGS 1    |        |       |       |       |               |         |















**(5**)





7







**(11)** 





13



w-3 4 PCS

**x**2