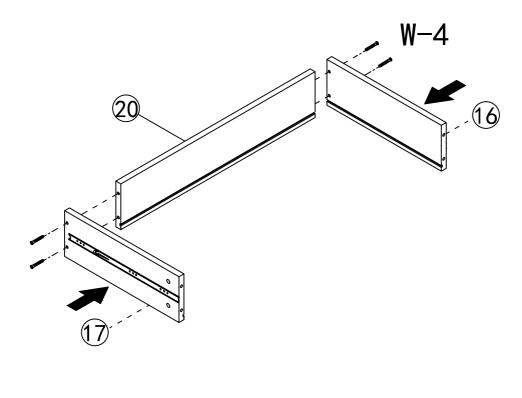

| M14x5.2 |
|--------------|--------------|--------|-------|-------|-------|---------------|---------|
|              |              |        |       |       |       | <b>Q</b> mmm> |         |
| w-1          | w-2          | w-3    | w-4   | w-5   | w-6   | w-7           | w-8     |
| 52 PCS       | 52 PCS       | 20 PCS | 2 PCS | 3 PCS | 2PCS  | 11 PCS        | 6 PCS   |
| 350mm        | M8x40        |        |       |       |       |               |         |
|              | •            |        |       |       |       |               |         |
| w-8<br>1 PCS | w-8<br>2 PCS |        |       |       |       |               |         |
| 1765         | 1 2 PGS 1    |        |       |       |       |               |         |















**(5**)





7







**(11)** 





13



w-3 4 PCS

**x**2