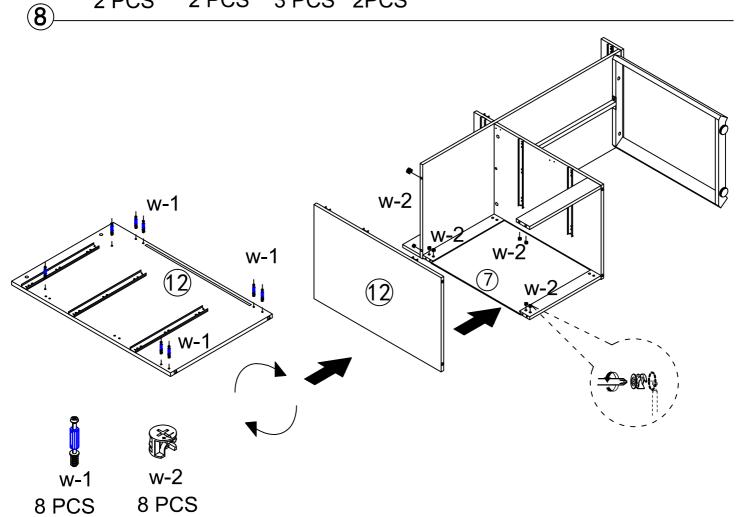

30 | M6x30 | M3.5x14       | M14x5.2 |
|--------------|--------------|--------|-------|-------|-------|---------------|---------|
|              |              |        |       |       |       | <b>Q</b> mmm> |         |
| w-1          | w-2          | w-3    | w-4   | w-5   | w-6   | w-7           | w-8     |
| 52 PCS       | 52 PCS       | 20 PCS | 2 PCS | 3 PCS | 2PCS  | 11 PCS        | 6 PCS   |
| 350mm        | M8x40        |        |       |       |       |               |         |
|              | •            |        |       |       |       |               |         |
| w-8<br>1 PCS | w-8<br>2 PCS |        |       |       |       |               |         |
| 1765         | 1 2 PGS 1    |        |       |       |       |               |         |















**(5**)





7







**(11)** 





13



w-3 4 PCS

**x**2