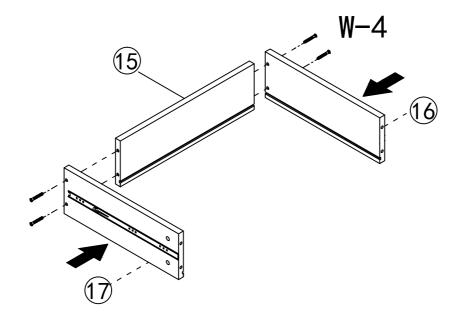

x14       | M14x5.2 |
|--------------|--------------|--------|-------|-------|-------|---------------|---------|
|              |              |        |       |       |       | <b>Q</b> mmm> |         |
| w-1          | w-2          | w-3    | w-4   | w-5   | w-6   | w-7           | w-8     |
| 52 PCS       | 52 PCS       | 20 PCS | 2 PCS | 3 PCS | 2PCS  | 11 PCS        | 6 PCS   |
| 350mm        | M8x40        |        |       |       |       |               |         |
|              | •            |        |       |       |       |               |         |
| w-8<br>1 PCS | w-8<br>2 PCS |        |       |       |       |               |         |
| 1765         | 1 2 PGS 1    |        |       |       |       |               |         |















**(5**)





7







**(11)** 





13



w-3 4 PCS

**x**2