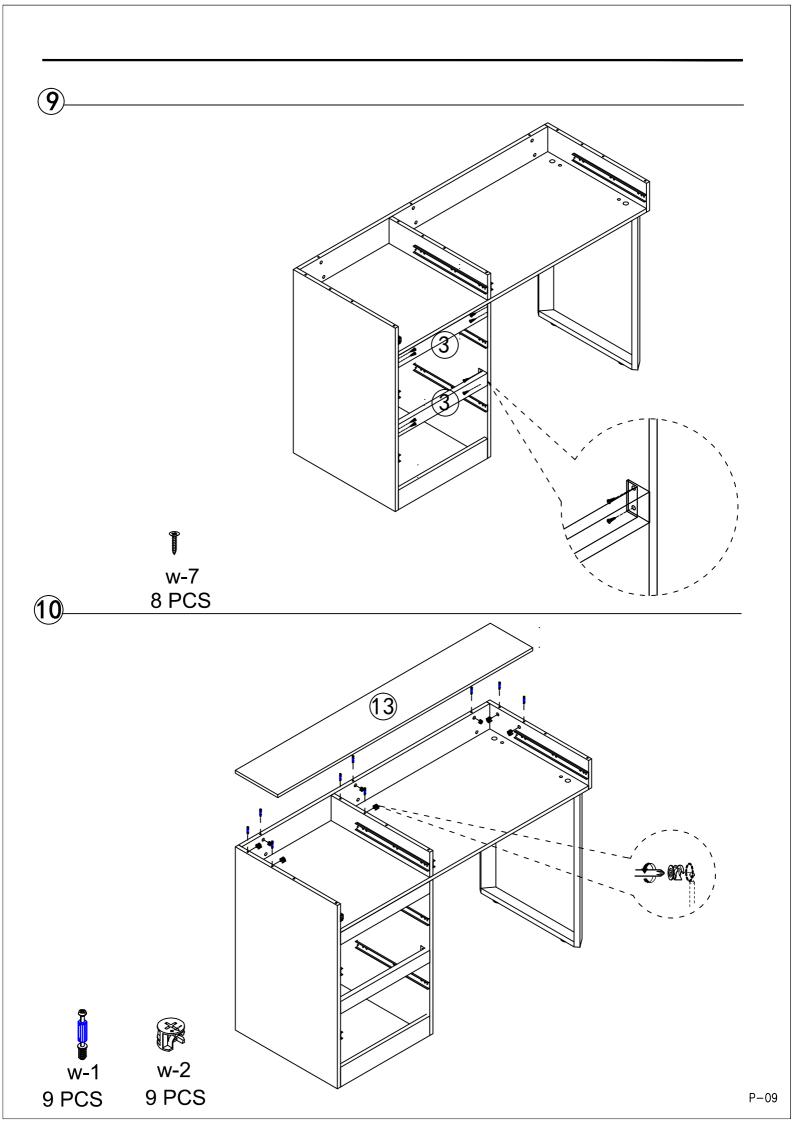

| M6x30 | M3.5x14       | M14x5.2 |
|--------------|--------------|--------|-------|-------|-------|---------------|---------|
|              |              |        |       |       |       | <b>Q</b> mmm> |         |
| w-1          | w-2          | w-3    | w-4   | w-5   | w-6   | w-7           | w-8     |
| 52 PCS       | 52 PCS       | 20 PCS | 2 PCS | 3 PCS | 2PCS  | 11 PCS        | 6 PCS   |
| 350mm        | M8x40        |        |       |       |       |               |         |
|              | •            |        |       |       |       |               |         |
| w-8<br>1 PCS | w-8<br>2 PCS |        |       |       |       |               |         |
| 1765         | 1 2 PGS 1    |        |       |       |       |               |         |















**(5**)





7







**(11)** 





13



w-3 4 PCS

**x**2