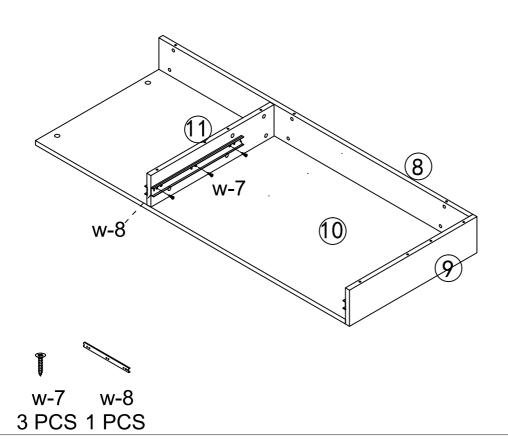

## Hardware List

| M5x42        | M15x12       | M7x40  | M6x12 | M6x30 | M6x30 | M3.5x14       | M14x5.2 |
|--------------|--------------|--------|-------|-------|-------|---------------|---------|
|              |              |        |       |       |       | <b>Q</b> mmm> |         |
| w-1          | w-2          | w-3    | w-4   | w-5   | w-6   | w-7           | w-8     |
| 52 PCS       | 52 PCS       | 20 PCS | 2 PCS | 3 PCS | 2PCS  | 11 PCS        | 6 PCS   |
| 350mm        | M8x40        |        |       |       |       |               |         |
|              | •            |        |       |       |       |               |         |
| w-8<br>1 PCS | w-8<br>2 PCS |        |       |       |       |               |         |
| 1765         | 1 2 PGS 1    |        |       |       |       |               |         |