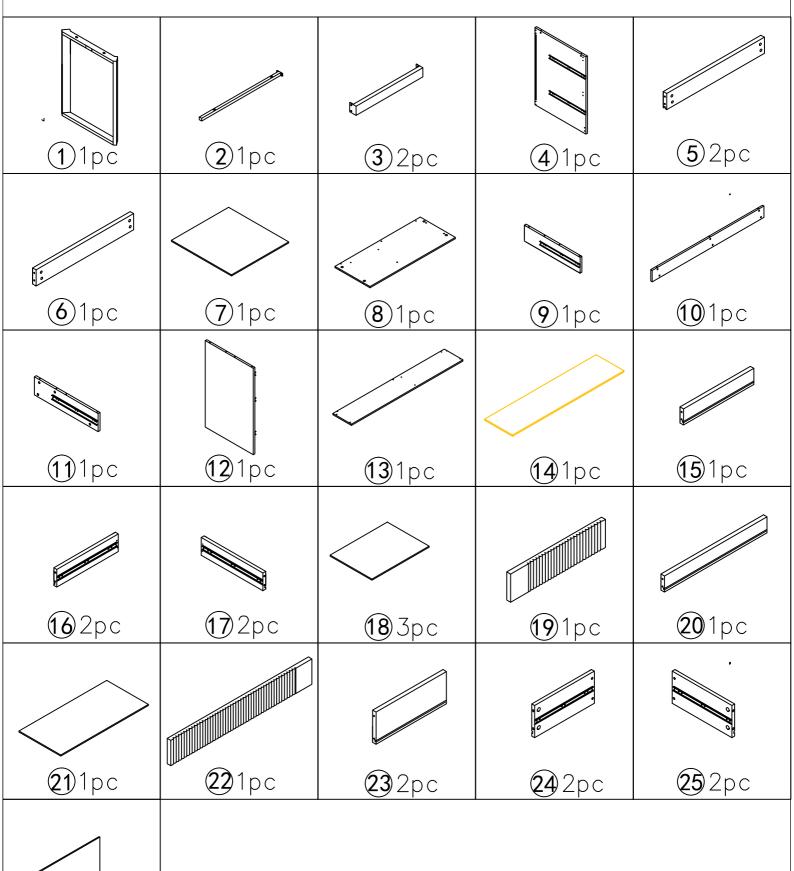

, or not what you expected, don't worry.

### **Assembly Instructions:**

- 1. Carefully read these instructions and keep them for future reference.
- 2. Refer to the parts list for guidance and ensure that you have all the pieces before starting the assembly process, if anything is missing, damaged, incorrect, contact us FIRSTLY BEFORE assembling.
- 3. When assembling, place all parts on a soft, clean, and flat surface, such as a carpet, to prevent any scratches
- 4. To avoid misalignment of the holes, Please don't full tighten the screws until you ensure all parts in place.



#### ! Caution

Make sure all parts are included. Most board parts are labeled or stamped on the raw edge. Contach us for free replacement if having damaged or missing parts.

### Parts & Hardware List

**26**2pc



## Hardware List

| M5x42        | M15x12       | M7x40  | M6x12 | M6x30 | M6x30 | M3.5x14       | M14x5.2 |
|--------------|--------------|--------|-------|-------|-------|---------------|---------|
|              |              |        |       |       |       | <b>Q</b> mmm> |         |
| w-1          | w-2          | w-3    | w-4   | w-5   | w-6   | w-7           | w-8     |
| 52 PCS       | 52 PCS       | 20 PCS | 2 PCS | 3 PCS | 2PCS  | 11 PCS        | 6 PCS   |
| 350mm        | M8x40        |        |       |       |       |               |         |
|              | •            |        |       |       |       |               |         |
| w-8<br>1 PCS | w-8<br>2 PCS |        |       |       |       |               |         |
| 1765         | 1 2 PGS 1    |        |       |