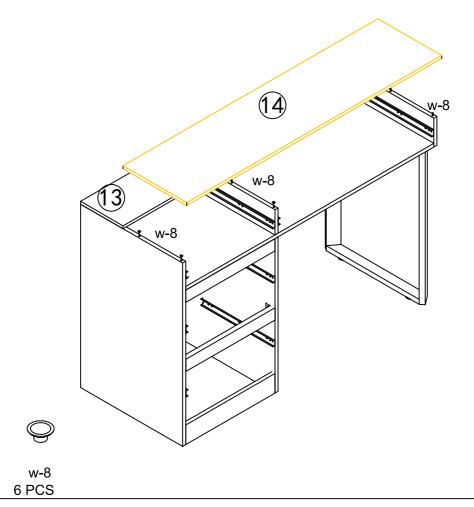

.5x14       | M14x5.2 |
|--------------|--------------|--------|-------|-------|-------|---------------|---------|
|              |              |        |       |       |       | <b>Q</b> mmm> |         |
| w-1          | w-2          | w-3    | w-4   | w-5   | w-6   | w-7           | w-8     |
| 52 PCS       | 52 PCS       | 20 PCS | 2 PCS | 3 PCS | 2PCS  | 11 PCS        | 6 PCS   |
| 350mm        | M8x40        |        |       |       |       |               |         |
|              | •            |        |       |       |       |               |         |
| w-8<br>1 PCS | w-8<br>2 PCS |        |       |       |       |               |         |
| 1765         | 1 2 PGS 1    |        |       |       |       |               |         |















**(5**)





7







**(11)** 





13



w-3 4 PCS

**x**2