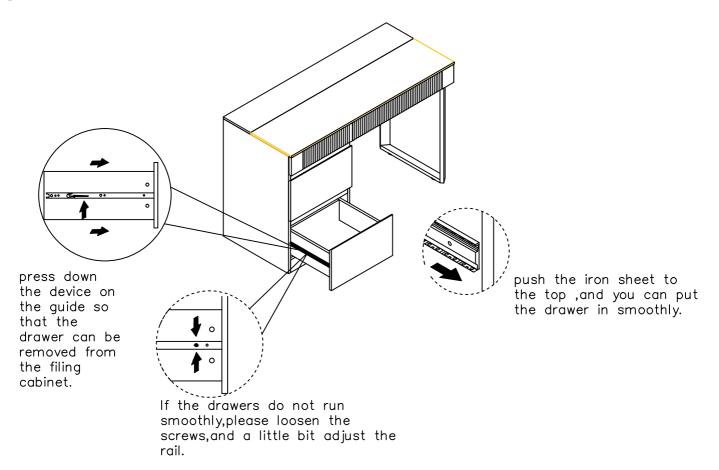

--|--------------|--------|-------|-------|-------|---------------|---------|
|              |              |        |       |       |       | <b>Q</b> mmm> |         |
| w-1          | w-2          | w-3    | w-4   | w-5   | w-6   | w-7           | w-8     |
| 52 PCS       | 52 PCS       | 20 PCS | 2 PCS | 3 PCS | 2PCS  | 11 PCS        | 6 PCS   |
| 350mm        | M8x40        |        |       |       |       |               |         |
|              | •            |        |       |       |       |               |         |
| w-8<br>1 PCS | w-8<br>2 PCS |        |       |       |       |               |         |
| 1765         | 1 2 PGS 1    |        |       |       |       |               |         |















**(5**)





7







**(11)** 





13



w-3 4 PCS

**x**2