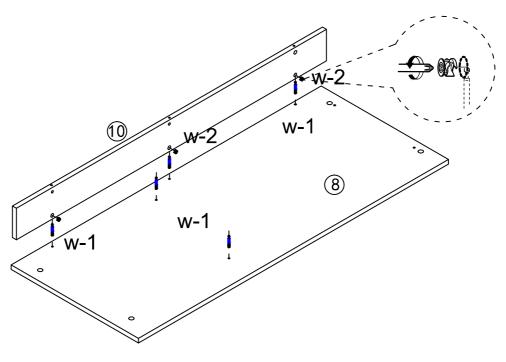

### Parts & Hardware List

**26**2pc

## Hardware List

| M5x42        | M15x12       | M7x40  | M6x12 | M6x30 | M6x30 | M3.5x14       | M14x5.2 |
|--------------|--------------|--------|-------|-------|-------|---------------|---------|
|              |              |        |       |       |       | <b>Q</b> mmm> |         |
| w-1          | w-2          | w-3    | w-4   | w-5   | w-6   | w-7           | w-8     |
| 52 PCS       | 52 PCS       | 20 PCS | 2 PCS | 3 PCS | 2PCS  | 11 PCS        | 6 PCS   |
| 350mm        | M8x40        |        |       |       |       |               |         |
|              | •            |        |       |       |       |               |         |
| w-8<br>1 PCS | w-8<br>2 PCS |        |       |       |       |               |         |
| 1765         | 1 2 PGS 1    |        |       |       |       |               |         |