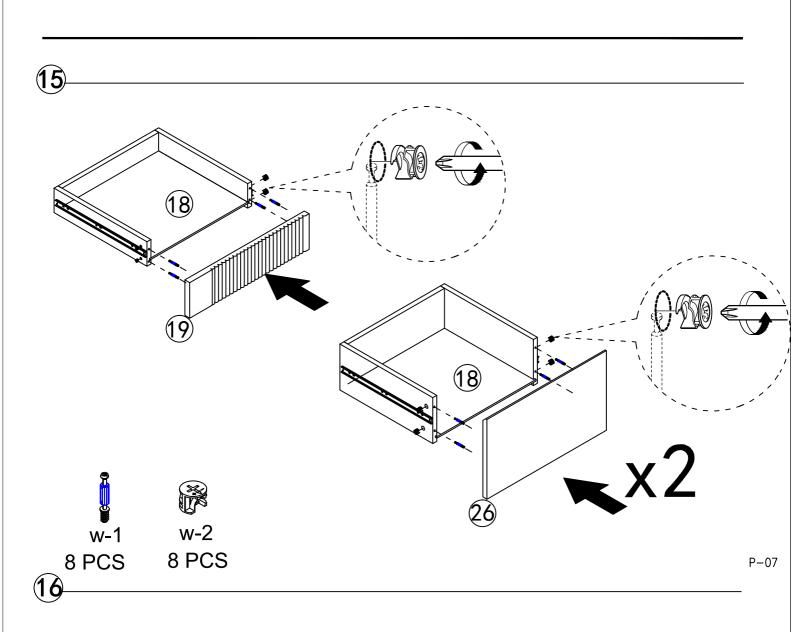

--------|--------------|--------|-------|-------|-------|---------------|---------|
|              |              |        |       |       |       | <b>Q</b> mmm> |         |
| w-1          | w-2          | w-3    | w-4   | w-5   | w-6   | w-7           | w-8     |
| 52 PCS       | 52 PCS       | 20 PCS | 2 PCS | 3 PCS | 2PCS  | 11 PCS        | 6 PCS   |
| 350mm        | M8x40        |        |       |       |       |               |         |
|              | •            |        |       |       |       |               |         |
| w-8<br>1 PCS | w-8<br>2 PCS |        |       |       |       |               |         |
| 1765         | 1 2 PGS 1    |        |       |       |       |               |         |















**(5**)





7







**(11)** 





13



w-3 4 PCS

**x**2