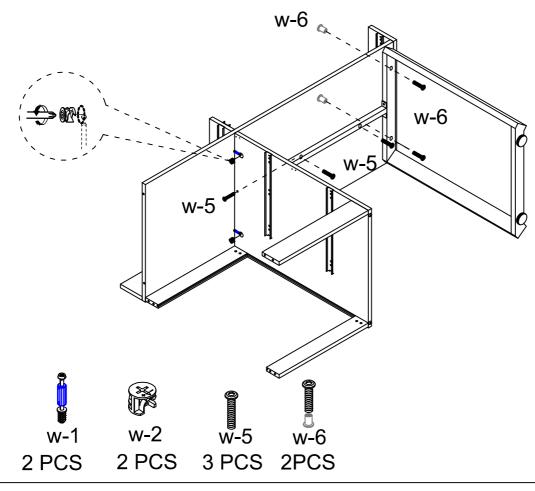

## Hardware List

| M5x42        | M15x12       | M7x40  | M6x12 | M6x30 | M6x30 | M3.5x14       | M14x5.2 |
|--------------|--------------|--------|-------|-------|-------|---------------|---------|
|              |              |        |       |       |       | <b>Q</b> mmm> |         |
| w-1          | w-2          | w-3    | w-4   | w-5   | w-6   | w-7           | w-8     |
| 52 PCS       | 52 PCS       | 20 PCS | 2 PCS | 3 PCS | 2PCS  | 11 PCS        | 6 PCS   |
| 350mm        | M8x40        |        |       |       |       |               |         |
|              | •            |        |       |       |       |               |         |
| w-8<br>1 PCS | w-8<br>2 PCS |        |       |       |       |               |         |
| 1765         | 1 2 PGS 1    |        |       |       |       |               |         |