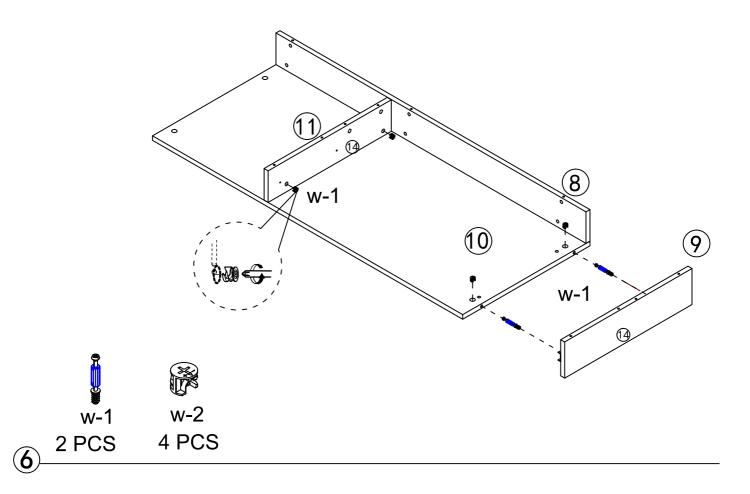

## Hardware List

| M5x42        | M15x12       | M7x40  | M6x12 | M6x30 | M6x30 | M3.5x14       | M14x5.2 |
|--------------|--------------|--------|-------|-------|-------|---------------|---------|
|              |              |        |       |       |       | <b>Q</b> mmm> |         |
| w-1          | w-2          | w-3    | w-4   | w-5   | w-6   | w-7           | w-8     |
| 52 PCS       | 52 PCS       | 20 PCS | 2 PCS | 3 PCS | 2PCS  | 11 PCS        | 6 PCS   |
| 350mm        | M8x40        |        |       |       |       |               |         |
|              | •            |        |       |       |       |               |         |
| w-8<br>1 PCS | w-8<br>2 PCS |        |       |       |       |               |         |
| 1765         | 1 2 PGS 1    |        |       |       |       |               |         |