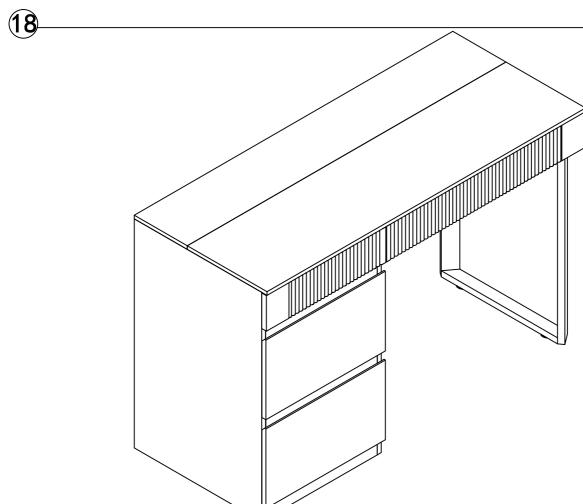

|--------------|--------|-------|-------|-------|---------------|---------|
|              |              |        |       |       |       | <b>Q</b> mmm> |         |
| w-1          | w-2          | w-3    | w-4   | w-5   | w-6   | w-7           | w-8     |
| 52 PCS       | 52 PCS       | 20 PCS | 2 PCS | 3 PCS | 2PCS  | 11 PCS        | 6 PCS   |
| 350mm        | M8x40        |        |       |       |       |               |         |
|              | •            |        |       |       |       |               |         |
| w-8<br>1 PCS | w-8<br>2 PCS |        |       |       |       |               |         |
| 1765         | 1 2 PGS 1    |        |       |       |       |               |         |















**(5**)





7







**(11)** 





13



w-3 4 PCS

**x**2