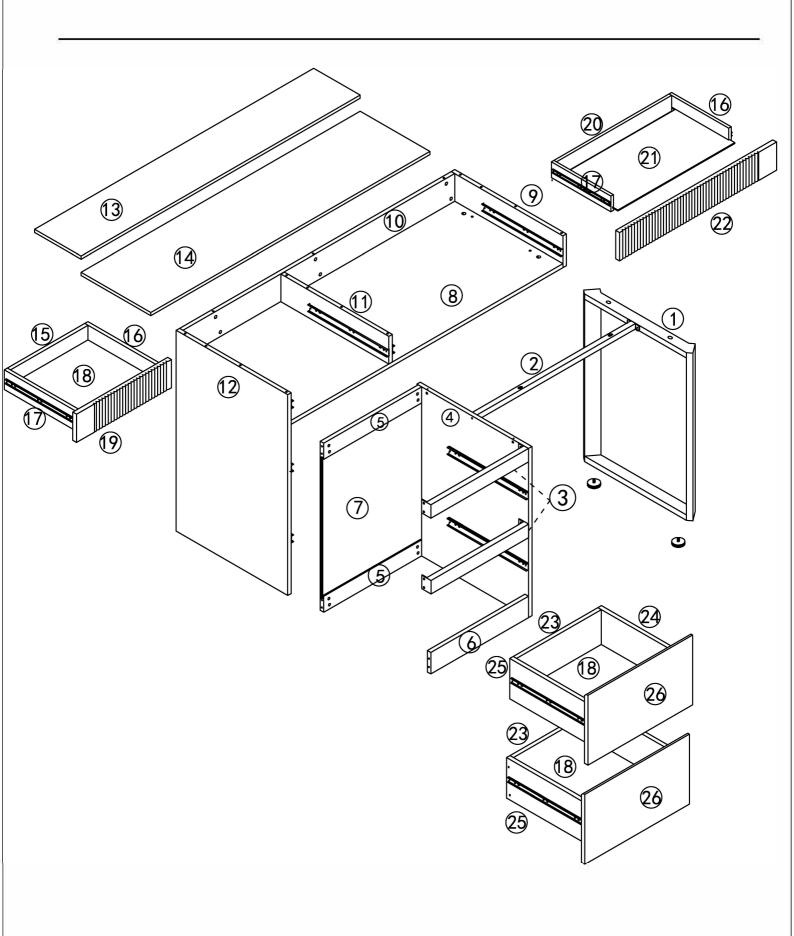

# Assembly Instructions



# Dresser

We want you to be completely satisfied with your purchase! If anything is missing, damaged, incorrect, or not what you expected, don't worry.

### **Assembly Instructions:**

- 1. Carefully read these instructions and keep them for future reference.
- 2. Refer to the parts list for guidance and ensure that you have all the pieces before starting the assembly process, if anything is missing, damaged, incorrect, contact us FIRSTLY BEFORE assembling.
- 3. When assembling, place all parts on a soft, clean, and flat surface, such as a carpet, to prevent any scratches
- 4. To avoid misalignment of the holes, Please don't full tighten the screws until you ensure all parts in place.



#### ! Caution

Make sure all parts are included. Most board parts are labeled or stamped on the raw edge. Contach us for free replacement if having damaged or missing parts.

### Parts & Hardware List

**26**2pc



## Hardware List

| M5x42        | M15x12       | M7x40  | M6x12 | M6x30 | M6x30 | M3.5x14       | M14x5.2 |
|--------------|--------------|--------|-------|-------|-------|---------------|---------|
|              |              |        |       |       |       | <b>Q</b> mmm> |         |
| w-1          | w-2          | w-3    | w-4   | w-5   | w-6   | w-7           | w-8     |
| 52 PCS       | 52 PCS       | 20 PCS | 2 PCS | 3 PCS | 2PCS  | 11 PCS        | 6 PCS   |
| 350mm        | M8x40        |        |       |       |       |               |         |
|              | •