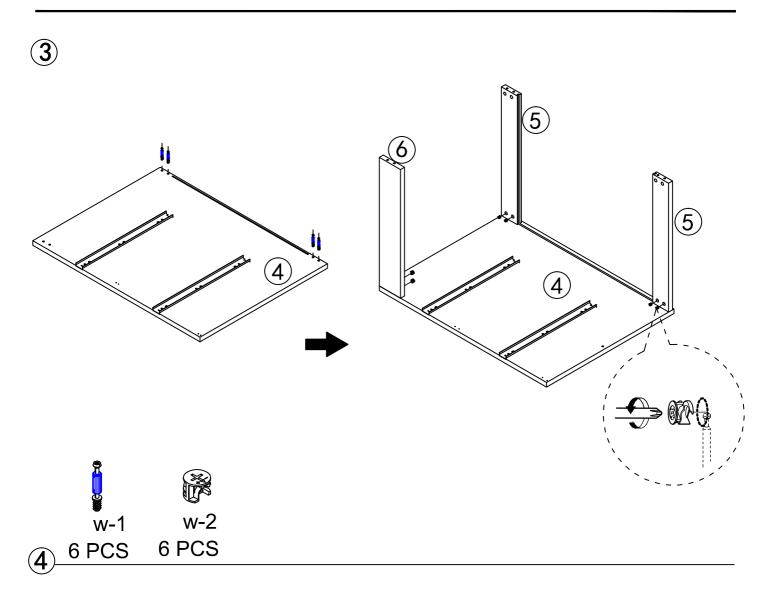

### Parts & Hardware List

**26**2pc

## Hardware List

| M5x42        | M15x12       | M7x40  | M6x12 | M6x30 | M6x30 | M3.5x14       | M14x5.2 |
|--------------|--------------|--------|-------|-------|-------|---------------|---------|
|              |              |        |       |       |       | <b>Q</b> mmm> |         |
| w-1          | w-2          | w-3    | w-4   | w-5   | w-6   | w-7           | w-8     |
| 52 PCS       | 52 PCS       | 20 PCS | 2 PCS | 3 PCS | 2PCS  | 11 PCS        | 6 PCS   |
| 350mm        | M8x40        |        |       |       |       |               |         |
|              | •            |        |       |       |       |               |         |
| w-8<br>1 PCS | w-8<br>2 PCS |        |       |       |       |               |         |
| 1765         | 1 2 PGS 1    |        |       |       |       |               |         |