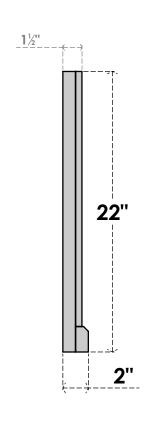

## **GVPVE30X2203SF**

30"W X 22"H RECTANGLE SURFACE MOUNT PVC GABLE VENT: FUNCTIONAL, W/ 2"W X 2"P **BRICKMOULD SILL FRAME** 

**VENTING AREA: 39 SQ IN** LOUVER HEIGHT: 2 5/8"

LOUVER QTY: 7

**FRONT** 

SIDE

EKENA MILLWORK 2300 WEST MAIN ST. CLARKSVILLE, TX 75426 TOLL FREE: 866-607-0453 WWW.EKENAMILLWORK.COM