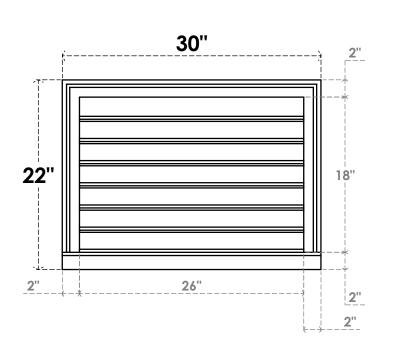

## **GVPVE30X2203SF**

30"W X 22"H RECTANGLE SURFACE MOUNT PVC GABLE VENT: FUNCTIONAL, W/ 2"W X 2"P **BRICKMOULD SILL FRAME** 

**VENTING AREA: 39 SQ IN** LOUVER HEIGHT: 2 5/8"

LOUVER QTY: 7

**FRONT** 

SIDE

EKENA MILLWORK 2300 WEST MAIN ST. CLARKSVILLE, TX 75426 TOLL FREE: 866-607-0453 WWW.EKENAMILLWORK.COM