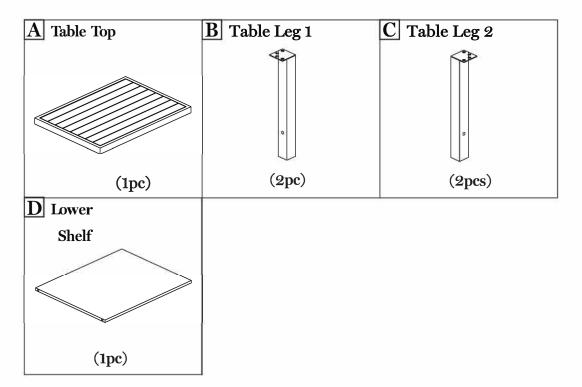

e any sharp objects to open plastic wrapped components as damage to product or components may result.

#### Warning:

#### CHOKING HAZARD- Small Parts. AdultAssembly Required.

#### DO NOT ALLOW CHILDREN TO CLIMB ON FURNITURE

Serious or fatal injuries can occur from furniture tipping over. You must install Tipping Restraint Hardware (where included) to help prevent the unit from tipping and causing accidental injury, instability, death or damage. The tipping restraint is intended only as a safety measure, it is not a substitute for proper adult supervision.

To help prevent furniture from tipping over it must be permanently attached to the wall. Anti-Tip Safety Wall Straps suitable for the unit weight and wall materials (if not included) should be purchased and installed.

### Part List



## Hardware







### Quality and Safety Guidelines:

• Please follow the static and dynamic weight capacity limits provided on this item. If you are unsure of the weight capacities for this product, email us at customerexperience@theubiquegroup.com or call 866-552-2810.

• Please use this item on a stable, level surface only. All table feet/legs/base should contact the flooring surface when in use. Do not use this item if any instability is detected.

• Please inspect this product regularly to make sure there are no damaged or worn parts. Also inspect to make sure all hardware is tightened correctly and securely.

• For inspection instructions, please email us at customerexperience@theubiquegroup.com or call 866-552-2810.

• For maintenance instructions and replacement parts, please em