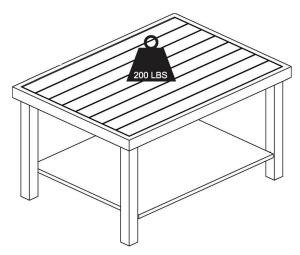

### Quality and Safety Guidelines:

• Please follow the static and dynamic weight capacity limits provided on this item. If you are unsure of the weight capacities for this product, email us at customerexperience@theubiquegroup.com or call 866-552-2810.

• Please use this item on a stable, level surface only. All table feet/legs/base should contact the flooring surface when in use. Do not use this item if any instability is detected.

• Please inspect this product regularly to make sure there are no damaged or worn parts. Also inspect to make sure all hardware is tightened correctly and securely.