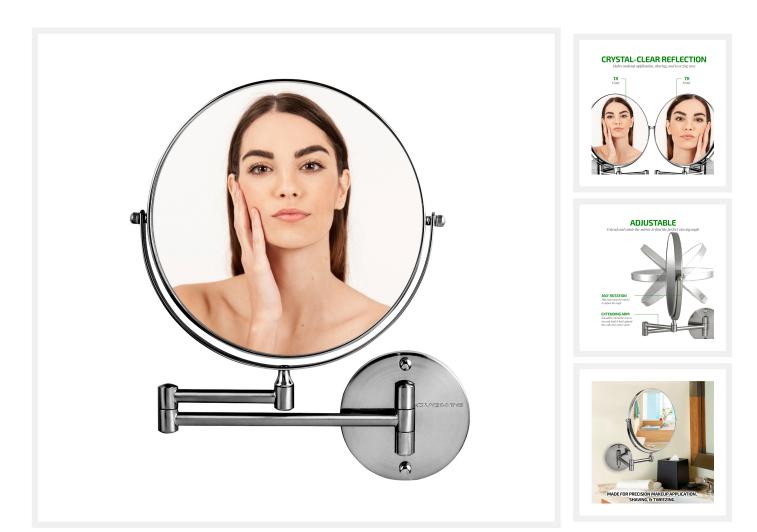

Ovente Wall Mounted Vanity Makeup Mirror 9 Inch with 7X Magnification and Extendable Arm, Double-Sided with 360 Degree Swivel Mechanism and Zero Distortion, Polished Chrome (MNLFW90CH1X7X)

## **Key Features**

 $\mbox{Precision at a Glance}$  – Double sided mirrors;  $\mbox{Ix}/\mbox{Tx}$  magnification that allows for precision usage.

**Extending Arm** – Arm extends when needed and reclines easily to put away with convenience,

**Pristine Reflectivity** – Gives you crisp, clear imagery that's a testament to a well-crafted product.

Economical - It's that one luxury item that's worth every penny.

**1-YEAR LIMITED WARRANTY** – 1-Year warranty on Domestic (USA) Repairs and Replacements on workmanship and materials from date of purchase from authorized reseller. International inquiries please contact manufacturer customer service directly for better assistance.